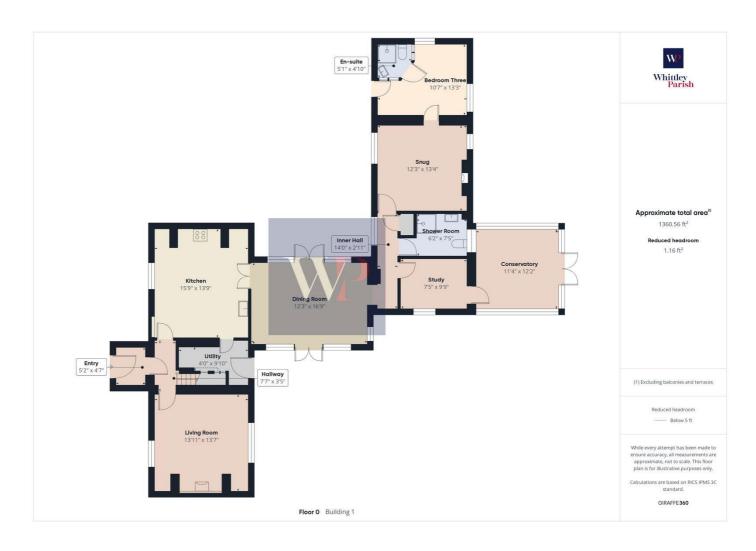

#### **Property**

Type: Detached

**Bedrooms:** 

Plot Area: 0.12 acres Year Built: Before 1900

**Council Tax:** Band E £2,894 **Annual Estimate:** Title Number: NK183480

Freehold Tenure:

Reference - 2004/0873

**Decision:** Decided

Date: 23rd April 2004

Description:

Proposed erection of conservatory to rear of dwelling

Reference - 1997/0236

**Decision:** Decided

Date: 18th February 1997

Description:

Erection of extension to rear of dwelling

Reference - 2002/0201

**Decision:** Decided

Date: 06th February 2002

Description:

Extension and conversion of outbuilding along with demolition of other outbuilding