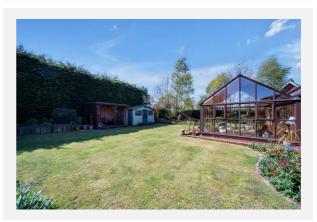

### MILL ROAD, HEMPNALL, NORWICH, NR15

#### **Property**

Type: Detached

**Bedrooms:** 

Plot Area: 0.12 acres Year Built: Before 1900

**Council Tax:** Band E £2,894 **Annual Estimate:** Title Number: NK183480

Freehold Tenure: