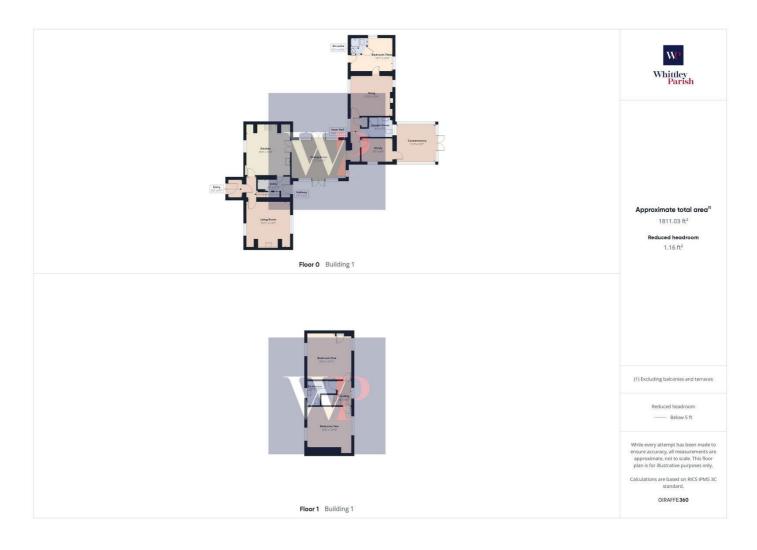

#### **Property**

Type: Detached

**Bedrooms:** 

Plot Area: 0.12 acres Year Built: Before 1900

**Council Tax:** Band E £2,894 **Annual Estimate:** Title Number: NK183480

Freehold Tenure: