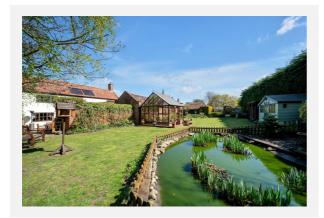

### MILL ROAD, HEMPNALL, NORWICH, NR15

#### **Property**

Type: Detached

**Bedrooms:** 

Plot Area: 0.12 acres Year Built: Before 1900

**Council Tax:** Band E £2,894 **Annual Estimate:** Title Number: NK183480

Freehold Tenure: