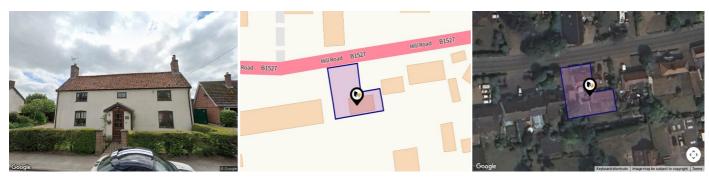

### MILL ROAD, HEMPNALL, NORWICH, NR15

#### **Property**

Type: Detached

**Bedrooms:** 

Plot Area: 0.12 acres Year Built: Before 1900

**Council Tax:** Band E £2,894 **Annual Estimate:** Title Number: NK183480

Freehold Tenure: