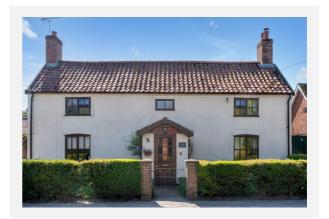

### MILL ROAD, HEMPNALL, NORWICH, NR15

#### **Property**

Type: Detached

**Bedrooms:** 

Plot Area: 0.12 acres Year Built: Before 1900

**Council Tax:** Band E £2,894 **Annual Estimate:** Title Number: NK183480

Freehold Tenure: