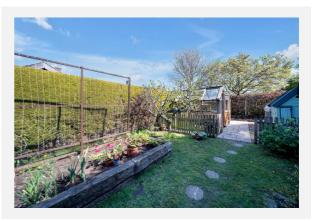

### MILL ROAD, HEMPNALL, NORWICH, NR15

#### **Property**

Type: Detached

**Bedrooms:** 

Plot Area: 0.12 acres Year Built: Before 1900

**Council Tax:** Band E £2,894 **Annual Estimate:** Title Number: NK183480

Freehold Tenure: