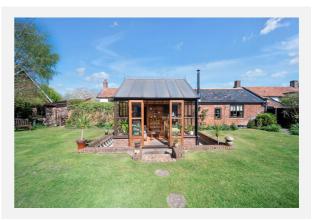

### MILL ROAD, HEMPNALL, NORWICH, NR15

#### **Property**

Type: Detached

**Bedrooms:** 

Plot Area: 0.12 acres Year Built: Before 1900

**Council Tax:** Band E £2,894 **Annual Estimate:** Title Number: NK183480

Freehold Tenure: