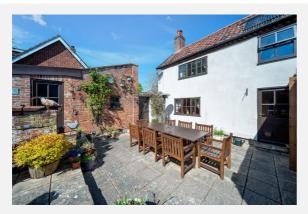

### MILL ROAD, HEMPNALL, NORWICH, NR15

#### **Property**

Type: Detached

**Bedrooms:** 

Plot Area: 0.12 acres Year Built: Before 1900

**Council Tax:** Band E £2,894 **Annual Estimate:** Title Number: NK183480

Freehold Tenure: