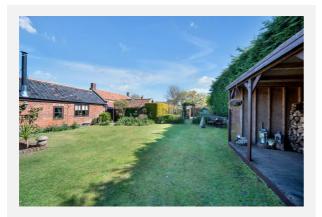

### MILL ROAD, HEMPNALL, NORWICH, NR15

#### **Property**

Type: Detached

**Bedrooms:** 

Plot Area: 0.12 acres Year Built: Before 1900

**Council Tax:** Band E £2,894 **Annual Estimate:** Title Number: NK183480

Freehold Tenure: