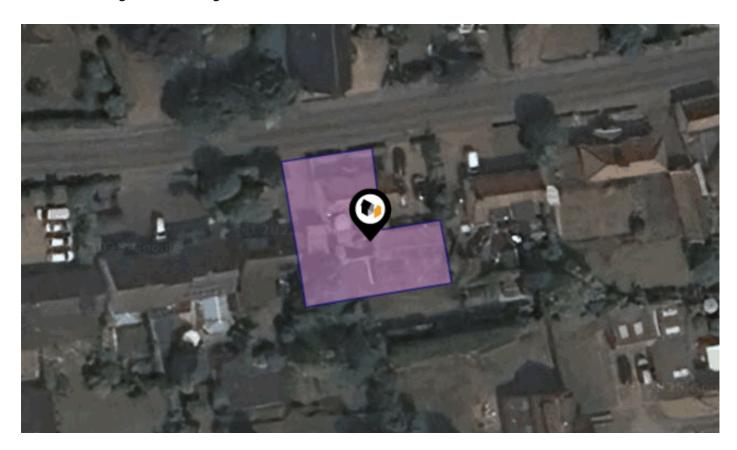

### MILL ROAD, HEMPNALL, NORWICH, NR15

#### **Property**

Type: Detached

**Bedrooms:** 

Plot Area: 0.12 acres Year Built: Before 1900

**Council Tax:** Band E £2,894 **Annual Estimate:** Title Number: NK183480

Freehold Tenure: