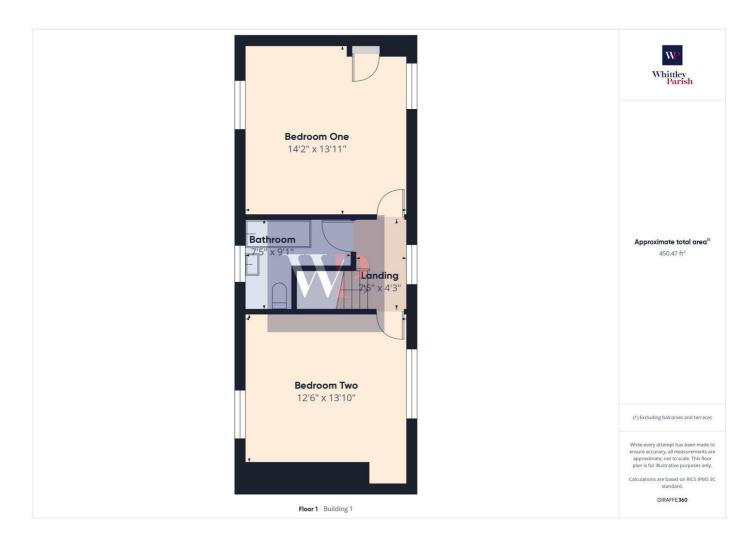

#### **Property**

Type: Detached

**Bedrooms:** 

Plot Area: 0.12 acres Year Built: Before 1900

**Council Tax:** Band E £2,894 **Annual Estimate:** Title Number: NK183480

Freehold Tenure: