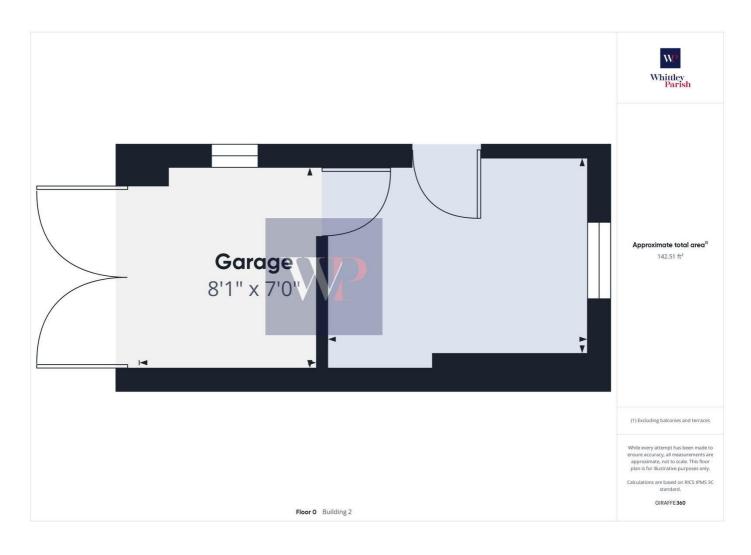

#### **Property**

Type: Detached

**Bedrooms:** 

Plot Area: 0.12 acres Year Built: Before 1900

**Council Tax:** Band E £2,894 **Annual Estimate:** Title Number: NK183480

Freehold Tenure: