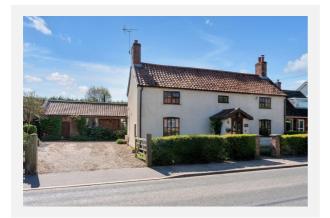

### MILL ROAD, HEMPNALL, NORWICH, NR15

#### **Property**

Type: Detached

**Bedrooms:** 

Plot Area: 0.12 acres Year Built: Before 1900

**Council Tax:** Band E £2,894 **Annual Estimate:** Title Number: NK183480

Freehold Tenure: