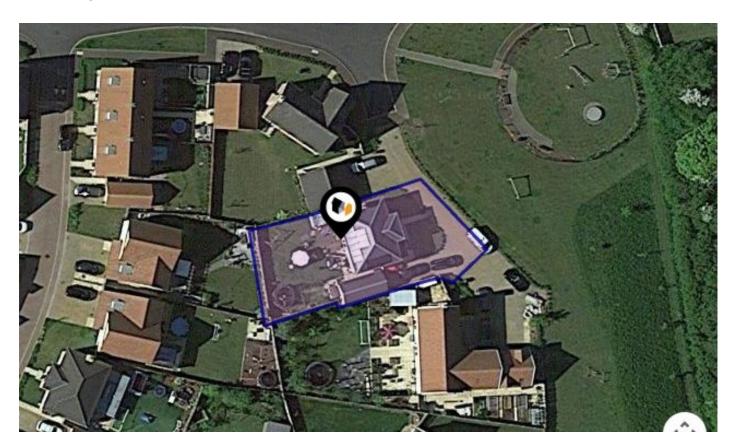

### Property **Overview**

street-view-image

#### **Property**

Type: Detached

**Bedrooms:** 

Floor Area: 1,410 ft<sup>2</sup> / 131 m<sup>2</sup>

Plot Area: 0.14 acres Year Built: 2017 **Council Tax:** Band E **Annual Estimate:** £2,894

**Title Number:** NK476900 Tenure: Freehold