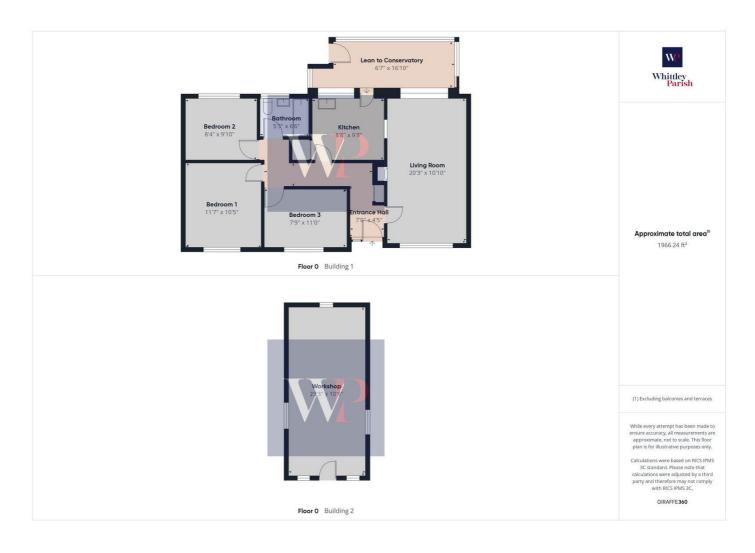

#### **Property**

Detached Type:

**Bedrooms:** 

**Council Tax:** Band C **Annual Estimate:** £2,105