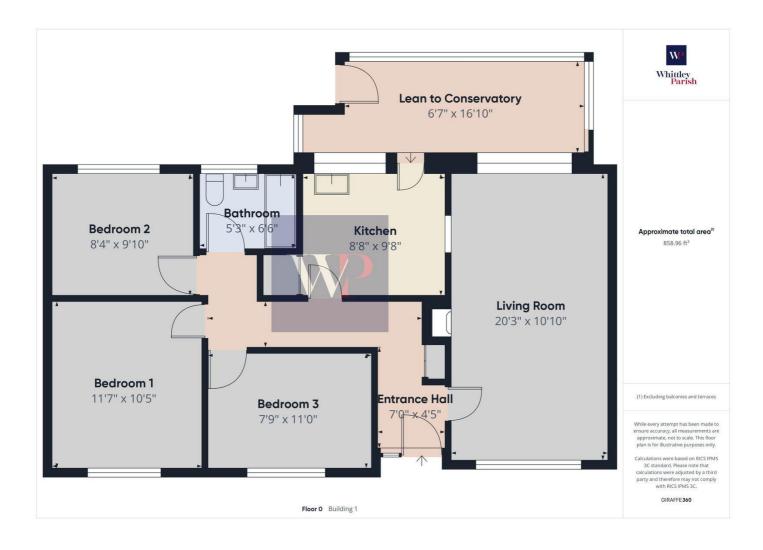

#### **Property**

Detached Type:

**Bedrooms:** 

**Council Tax:** Band C **Annual Estimate:** £2,105