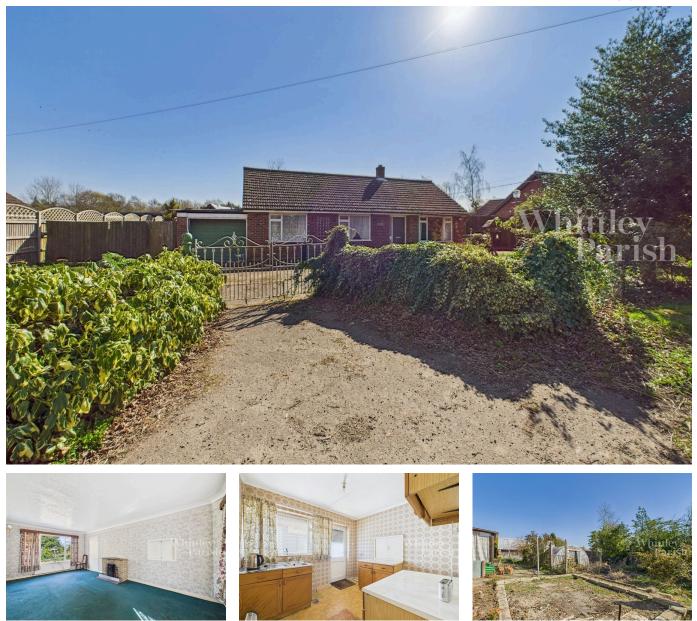

## Alburgh Road, Hempnall

Guide Price £285,000

🍋 3 🕒 1 🚍 1

The property comprises a three bedroom detached bungalow built of traditional brick and block construction under a tiled roof, whilst being heated by an oil fired boiler via radiators. The property is in need of a complete refurbishment throughout and offers significant potential. Consisting of an entrance hall leading to a bright and spacious living room, kitchen, three bedrooms, bathroom and conservatory, totalling in the region of 850 sq ft.