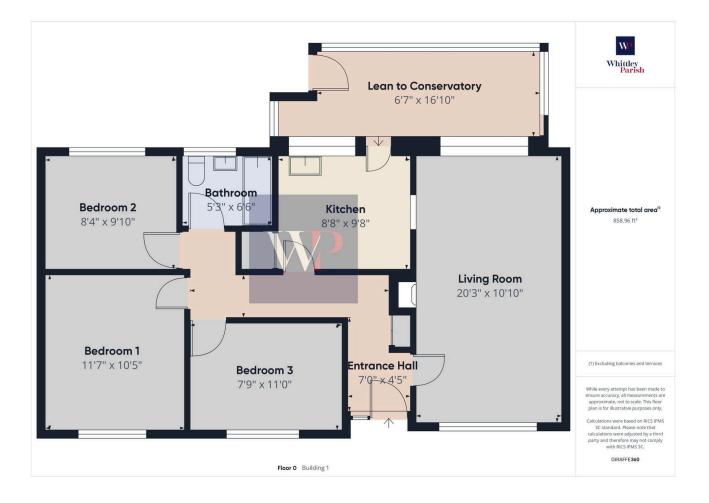

## Alburgh Road, Hempnall

Guide Price £285,000

🍋 3 🕒 1 🚍 1

The property comprises a three bedroom detached bungalow built of traditional brick and block construction under a tiled roof, whilst being heated by an oil fired boiler via radiators. The property is in need of a complete refurbishment throughout and offers significant potential. Consisting of an entrance hall leading to a bright and spacious living room, kitchen, three bedrooms, bathroom and conservatory, totalling in the region of 850 sq ft.