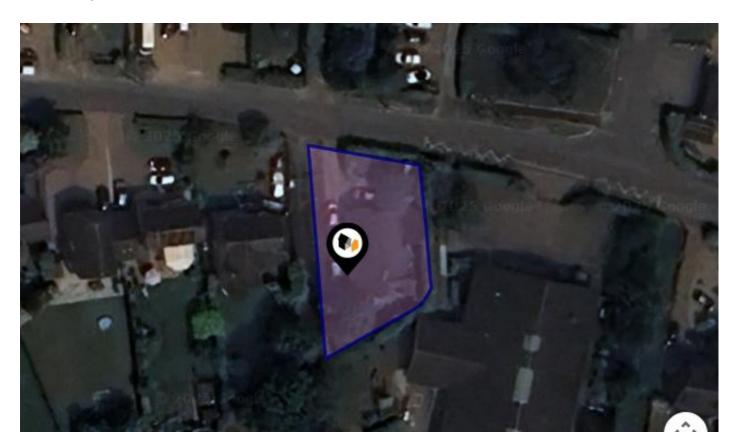

## **CHURCH ROAD, NORWICH, NR15**

### **Property**

Type: Detached

**Bedrooms:** 

Floor Area: 1,280 ft<sup>2</sup> / 119 m<sup>2</sup>

Plot Area: 0.13 acres Year Built: Before 1900 **Council Tax:** Band D **Annual Estimate:** £2,368 **Title Number:** NK101956

#### **Local Area**

**Local Authority:** Norfolk **Conservation Area:** No

Flood Risk:

• Rivers & Seas Very low Surface Water Very low **Estimated Broadband Speeds** (Standard - Superfast - Ultrafast)

6 **70** mb/s