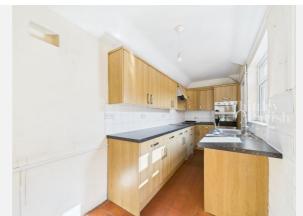

D **Annual Estimate:** £2,368 **Title Number:** NK101956

Freehold Tenure:

#### **Local Area**

**Local Authority:** Norfolk **Conservation Area:** No

Flood Risk:

• Rivers & Seas Very low Surface Water Very low **Estimated Broadband Speeds** (Standard - Superfast - Ultrafast)

6 **70** mb/s

mb/s

1000 mb/s







#### **Mobile Coverage:**

(based on calls indoors)













### Satellite/Fibre TV Availability:













# Planning History **This Address**



Planning records for: *Church Road, Norwich, NR15* 

Reference - 1996/0948

**Decision:** Decided

**Date:** 27th June 1996

Description:

Conversion of garage to bedroom

Reference - 1994/1042

**Decision:** Decided

**Date:** 19th July 1994

Description:

Alteration and extension to dwelling

# Gallery **Photos**



















# Gallery **Photos**

















## **CHURCH ROAD, NORWICH, NR15**



# Property **EPC - Certificate**



| Church Road, Aslacton, NR15 |               |         | ergy rating |
|-----------------------------|---------------|---------|-------------|
| Valid until 16.07.2030      |               |         |             |
| Score                       | Energy rating | Current | Potential   |
| 92+                         | A             |         |             |
| 81-91                       | В             |         |             |
| 69-80                       | C             |         | 72   C      |
| 55-68                       | D             |         |             |
| 39-54                       | E             | 39   E  |             |
| 21-38                       |