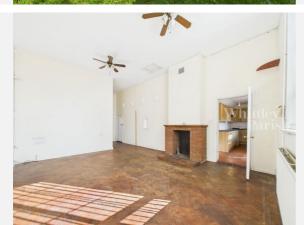

**Annual Estimate:** £2,368 **Title Number:** NK101956

Freehold Tenure:

#### **Local Area**

**Local Authority:** Norfolk **Conservation Area:** No

Flood Risk:

• Rivers & Seas Very low Surface Water Very low **Estimated Broadband Speeds** (Standard - Superfast - Ultrafast)

6 **70** mb/s

mb/s

1000 mb/s







#### **Mobile Coverage:**

(based on calls indoors)













### Satellite/Fibre TV Availability:













# Planning History **This Address**



Planning records for: *Church Road, Norwich, NR15* 

Reference - 1996/0948

**Decision:** Decided

**Date:** 27th June 1996

Description:

Conversion of garage to bedroom

Reference - 1994/1042

**Decision:** Decided

**Date:** 19th July 1994

Description:

Alteration and extension to dwelling

# Gallery **Photos**



















# Gallery **Photos**

















## **CHURCH ROAD, NORWICH, NR15**



# Property **EPC - Certificate**



| Church Road, Aslacton, NR15 |               |         | ergy rating |
|-----------------------------|---------------|---------|-------------|
| Valid until 16.07.2030      |               |         |             |
| Score                       | Energy rating | Current | Potential   |
| 92+                         | A             |         |             |
| 81-91                       | В             |         |             |
| 69-80                       | C             |         | 72   C      |
| 55-68                       | D             |         |             |
| 39-54                       | E             | 39   E  |             |
| 21-38                       | F