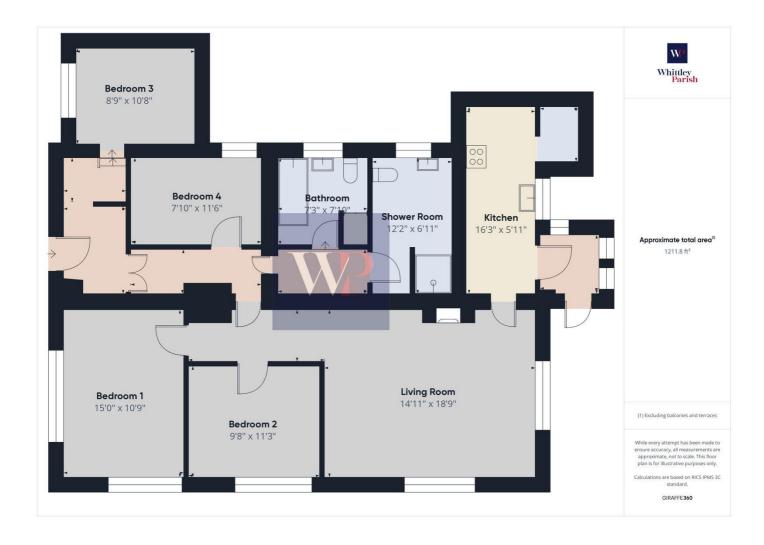

### **Property**

Type: Detached

**Bedrooms:** 

Floor Area: 1,280 ft<sup>2</sup> / 119 m<sup>2</sup>

Plot Area: 0.13 acres Year Built: Before 1900 **Council Tax:** Band D **Annual Estimate:** £2,368 **Title Number:** NK101956