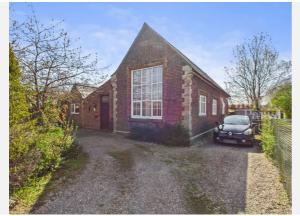

* Band D **Annual Estimate:** £2,368 **Title Number:** NK101956

Freehold Tenure:

#### **Local Area**

**Local Authority:** Norfolk **Conservation Area:** No

Flood Risk:

• Rivers & Seas Very low Surface Water Very low **Estimated Broadband Speeds** (Standard - Superfast - Ultrafast)

6 **70** mb/s

mb/s

1000 mb/s







#### **Mobile Coverage:**

(based on calls indoors)













### Satellite/Fibre TV Availability:













# Planning History **This Address**



Planning records for: *Church Road, Norwich, NR15* 

Reference - 1996/0948

**Decision:** Decided

**Date:** 27th June 1996

Description:

Conversion of garage to bedroom

Reference - 1994/1042

**Decision:** Decided

**Date:** 19th July 1994

Description:

Alteration and extension to dwelling

# Gallery **Photos**



















# Gallery **Photos**

















## **CHURCH ROAD, NORWICH, NR15**



# Property **EPC - Certificate**



| Church Road, Aslacton, NR15 |               |         | ergy rating |
|-----------------------------|---------------|---------|-------------|
| Valid until 16.07.2030      |               |         |             |
| Score                       | Energy rating | Current | Potential   |
| 92+                         | A             |         |             |
| 81-91                       | В             |         |             |
| 69-80                       | C             |         | 72   C      |
| 55-68                       | D             |         |             |
| 39-54                       | E             | 39   E  |             |
| 21-38