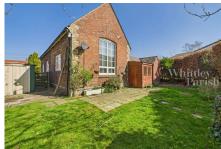

## Church Road, Aslacton

Guide Price £325,000

The property comprises a four bedroom detached former village school having retained multiple quirks and features throughout with the benefit of upvc double glazed windows and doors, whilst being heated by an oil fired boiler via radiators. Offering bright and spacious accommodation requiring some modernisation, totalling in the region of 1,200 sq ft.

## **Key Features**

- · Character & charm
- · Off-road parking
- · No onward chain
- EPC Rating E
- · Oil heating

- · Four double bedrooms
- · South facing rear garden
- Freehold
- · Council Tax Band B
- · Mains drainage