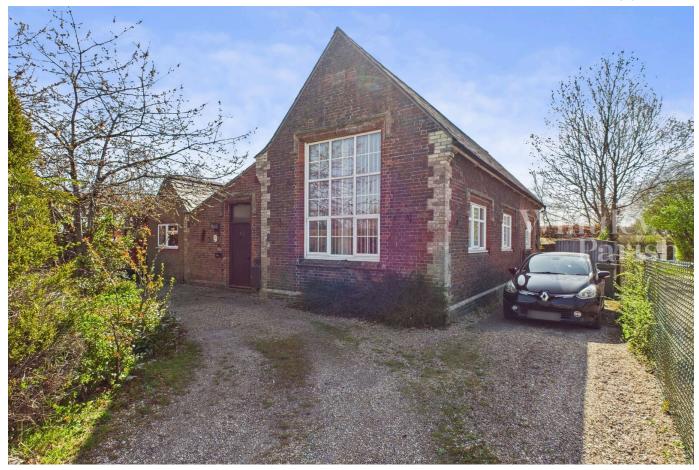

## Church Road, Aslacton

Guide Price £325,000

The property comprises a four bedroom detached former village school having retained multiple quirks and features throughout with the benefit of upvc double glazed windows and doors, whilst being heated by an oil fired boiler via radiators. Offering bright and spacious accommodation requiring some modernisation, totalling in the region of 1,200 sq ft.