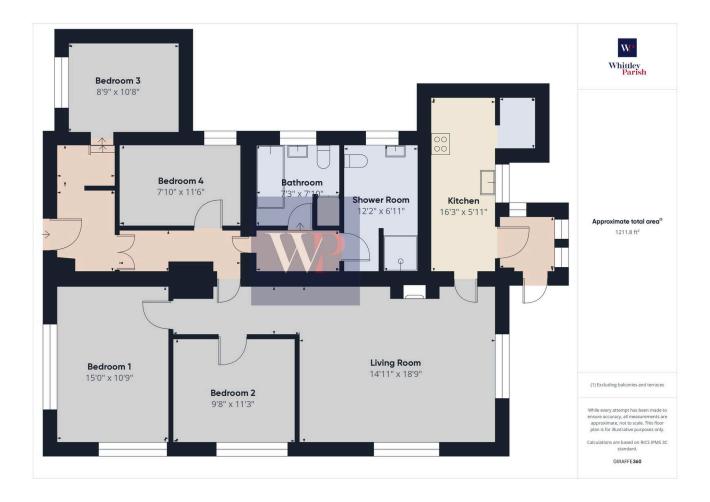

## Church Road, Aslacton

Guide Price £325,000

The property comprises a four bedroom detached former village school having retained multiple quirks and features throughout with the benefit of upvc double glazed windows and doors, whilst being heated by an oil fired boiler via radiators. Offering bright and spacious accommodation requiring some modernisation, totalling in the region of 1,200 sq ft.