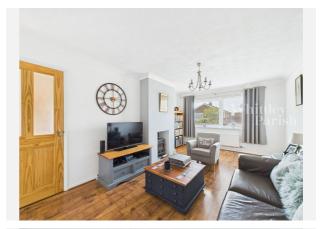

| No            |
| Flood Risk:                           |               |
| <ul> <li>Rivers &amp; Seas</li> </ul> | Very low      |
| Surface Water                         | Very low      |

#### **Estimated Broadband Speeds** (Standard - Superfast - Ultrafast)

**14** 31 mb/s









**Mobile Coverage:** (based on calls indoors)



Satellite/Fibre TV Availability:





## Planning History **This Address**



#### Planning records for: *Lime Tree Avenue, Long Stratton, Norwich, NR15*

| Reference -                       | 2004/0538       |
|-----------------------------------|-----------------|
| Decision:                         | Decided         |
| Date:                             | 16th March 2004 |
| <b>Descriptior</b><br>Extension t |                 |

























## Gallery **Photos**







**KFB** - Key Facts For Buyers

## Property EPC - Certificate



|       | Lime Tree Avenue, Long Stratton, NR15 | En      | ergy rating |
|-------|---------------------------------------|---------|-------------|
|       | Valid until 25.07.2026                |         |             |
| Score | Energy rating                         | Current | Potential   |
| 92+   | Α                                     |         |             |
| 81-91 | B                                     |         | 83   B      |
| 69-80 | С                                     |         |             |
| 55-68 | D                                     | 65   D  |             |
| 39-54 | E                                     |         |             |
| 21-38 | F