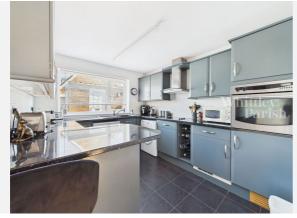

:</b>             | No            |
| Flood Risk:                           |               |
| <ul> <li>Rivers &amp; Seas</li> </ul> | Very low      |
| Surface Water                         | Very low      |

#### **Estimated Broadband Speeds** (Standard - Superfast - Ultrafast)

**14** 31 mb/s









**Mobile Coverage:** (based on calls indoors)



Satellite/Fibre TV Availability:





## Planning History **This Address**



#### Planning records for: *Lime Tree Avenue, Long Stratton, Norwich, NR15*

| Reference -                       | 2004/0538       |
|-----------------------------------|-----------------|
| Decision:                         | Decided         |
| Date:                             | 16th March 2004 |
| <b>Descriptior</b><br>Extension t |                 |

























## Gallery **Photos**







**KFB** - Key Facts For Buyers

## Property EPC - Certificate



|       | Lime Tree Avenue, Long Stratton, NR15 | En      | ergy rating |
|-------|---------------------------------------|---------|-------------|
|       | Valid until 25.07.2026                |         |             |
| Score | Energy rating                         | Current | Potential   |
| 92+   | Α                                     |         |             |
| 81-91 | B                                     |         | 83   B      |
| 69-80 | С                                     |         |             |
| 55-68 | D                                     | 65   D  |             |
| 39-54 | E                                     |         |             |
| 21-38 | F