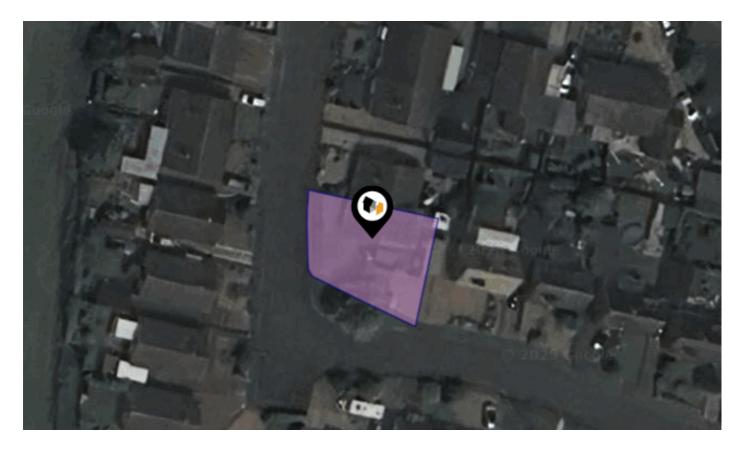

### LIME TREE AVENUE, LONG STRATTON, NORWICH, NR15

#### Local Area

| Local Authority:                      | South norfolk |
|---------------------------------------|---------------|
| <b>Conservation Area:</b>             | No            |
| Flood Risk:                           |               |
| <ul> <li>Rivers &amp; Seas</li> </ul> | Very low      |
| Surface Water                         | Very low      |