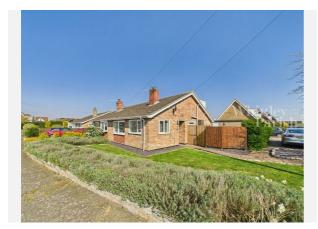

ea:</b>             | No            |
| Flood Risk:                           |               |
| <ul> <li>Rivers &amp; Seas</li> </ul> | Very low      |
| Surface Water                         | Very low      |

#### **Estimated Broadband Speeds** (Standard - Superfast - Ultrafast)

**14** 31 mb/s









**Mobile Coverage:** (based on calls indoors)



Satellite/Fibre TV Availability:





## Planning History **This Address**



#### Planning records for: *Lime Tree Avenue, Long Stratton, Norwich, NR15*

| Reference -                       | 2004/0538       |
|-----------------------------------|-----------------|
| Decision:                         | Decided         |
| Date:                             | 16th March 2004 |
| <b>Descriptior</b><br>Extension t |                 |

























## Gallery **Photos**







**KFB** - Key Facts For Buyers

## Property EPC - Certificate



|       | Lime Tree Avenue, Long Stratton, NR15 | En      | ergy rating |
|-------|---------------------------------------|---------|-------------|
|       | Valid until 25.07.2026                |         |             |
| Score | Energy rating                         | Current | Potential   |
| 92+   | Α                                     |         |             |
| 81-91 | B                                     |         | 83   B      |
| 69-80 | С                                     |         |             |
| 55-68 | D                                     | 65   D  |             |
| 39-54 | E                                     |         |             |
| 21-38 | F