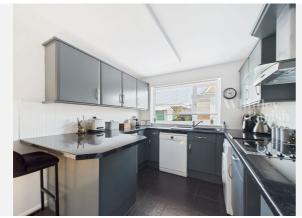

/b>             | No            |
| Flood Risk:                           |               |
| <ul> <li>Rivers &amp; Seas</li> </ul> | Very low      |
| Surface Water                         | Very low      |

#### **Estimated Broadband Speeds** (Standard - Superfast - Ultrafast)

**14** 31 mb/s









**Mobile Coverage:** (based on calls indoors)



Satellite/Fibre TV Availability:





## Planning History **This Address**



#### Planning records for: *Lime Tree Avenue, Long Stratton, Norwich, NR15*

| Reference -                       | 2004/0538       |
|-----------------------------------|-----------------|
| Decision:                         | Decided         |
| Date:                             | 16th March 2004 |
| <b>Descriptior</b><br>Extension t |                 |

























## Gallery **Photos**







**KFB** - Key Facts For Buyers

## Property EPC - Certificate



|       | Lime Tree Avenue, Long Stratton, NR15 | En      | ergy rating |
|-------|---------------------------------------|---------|-------------|
|       | Valid until 25.07.2026                |         |             |
| Score | Energy rating                         | Current | Potential   |
| 92+   | Α                                     |         |             |
| 81-91 | B                                     |         | 83   B      |
| 69-80 | С                                     |         |             |
| 55-68 | D                                     | 65   D  |             |
| 39-54 | E                                     |         |             |
| 21-38 | F