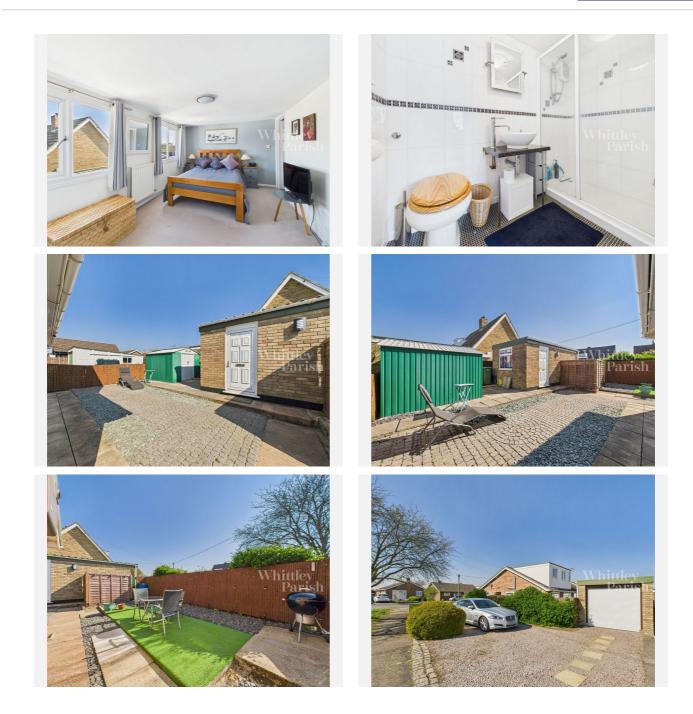

od Risk:                           |               |
| <ul> <li>Rivers &amp; Seas</li> </ul> | Very low      |
| Surface Water                         | Very low      |

#### **Estimated Broadband Speeds** (Standard - Superfast - Ultrafast)

**14** 31 mb/s









**Mobile Coverage:** (based on calls indoors)



Satellite/Fibre TV Availability:





## Planning History **This Address**



#### Planning records for: *Lime Tree Avenue, Long Stratton, Norwich, NR15*

| Reference -                       | 2004/0538       |
|-----------------------------------|-----------------|
| Decision:                         | Decided         |
| Date:                             | 16th March 2004 |
| <b>Descriptior</b><br>Extension t |                 |

























## Gallery **Photos**







**KFB** - Key Facts For Buyers

## Property EPC - Certificate



|       | Lime Tree Avenue, Long Stratton, NR15 | En      | ergy rating |
|-------|---------------------------------------|---------|-------------|
|       | Valid until 25.07.2026                |         |             |
| Score | Energy rating                         | Current | Potential   |
| 92+   | Α                                     |         |             |
| 81-91 | B                                     |         | 83   B      |
| 69-80 | С                                     |         |             |
| 55-68 | D                                     | 65   D  |             |
| 39-54 | E                                     |         |             |
| 21-38 | F                                     |         |