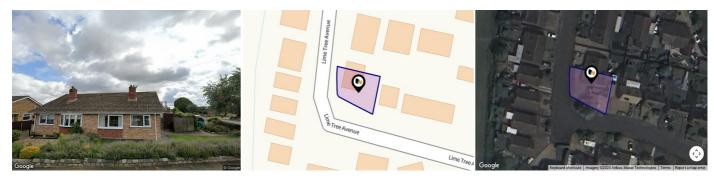

See More Online

## KFB: Key Facts For Buyers

A Guide to This Property & the Local Area Saturday 12<sup>th</sup> April 2025



### LIME TREE AVENUE, LONG STRATTON, NORWICH, NR15

#### Whittley Parish | Long Stratton

Beatrix Potter Cottage, The Street Long Stratton NR15 2XJ 01508 531331 liam@whittleyparish.com www.whittleyparish.com





### Property **Overview**





#### Property

| Туре:            | Semi-Detached                           | Tenure: | Freehold |  |
|------------------|-----------------------------------------|---------|----------|--|
| Bedrooms:        | 3                                       |         |          |  |
| Floor Area:      | 904 ft <sup>2</sup> / 84 m <sup>2</sup> |         |          |  |
| Plot Area:       | 0.08 acres                              |         |          |  |
| Year Built :     | 1967-1975                               |         |          |  |
| Council Tax :    | Band C                                  |         |          |  |
| Annual Estimate: | £2,105                                  |         |          |  |
| Title Number:    | NK238060                                |         |          |  |