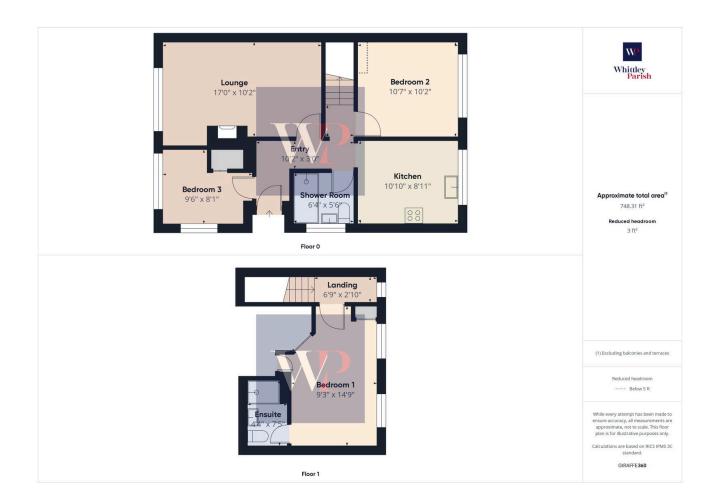

## Lime Tree Avenue, Long Stratton

Guide Price £280,000

**⊨** 3 **⊑** 2 **⊆** 1

The property comprises of a three bedroom semi-detached Chalet extended to the first floor to create spacious master suite. To the ground floor the accommodation comprises of a modern kitchen, lounge, shower room, and two further bedrooms. The bungalow is built of traditional brick and block cavity wall construction under an interlocking tiled roof, being heated by an oil fired central heating system via radiators and benefits from replacement sealed unit upvc double glazed windows and doors.