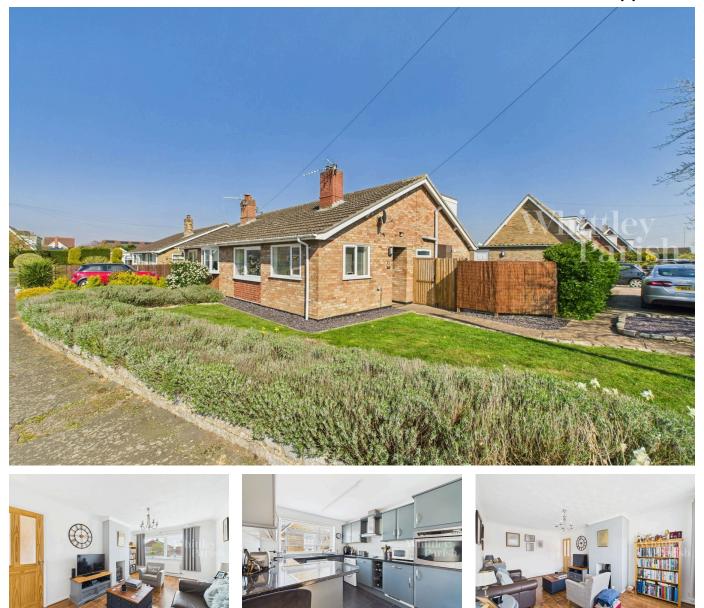

## Lime Tree Avenue, Long Stratton

Guide Price £280,000

**⊨** 3 **⊑** 2 **⊆** 1

The property comprises of a three bedroom semi-detached Chalet extended to the first floor to create spacious master suite. To the ground floor the accommodation comprises of a modern kitchen, lounge, shower room, and two further bedrooms. The bungalow is built of traditional brick and block cavity wall construction under an interlocking tiled roof, being heated by an oil fired central heating system via radiators and benefits from replacement sealed unit upvc double glazed windows and doors.

## **Key Features**

- South facing patio
- First floor master suite
- · Walking distance to amenities
- EPC Rating D
- Oil heating

- Redecorated throughout
- Parking for three cars
- Freehold
- Council Tax Band C
- Mains drainage