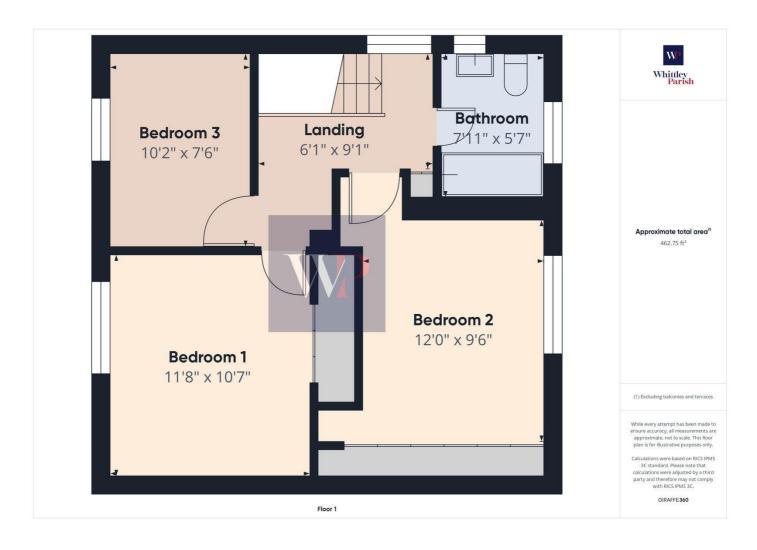

rish.com www.whittleyparish.com









# Property Overview









### **Property**

**Type:** Semi-Detached

Bedrooms:

Plot Area: 0.1 acres
Year Built: 1950-1966
Council Tax: Band C
Annual Estimate: £2,007
Title Number: NK155799

**Tenure:** Freehold

#### **Local Area**

Local Authority: Norfolk
Conservation Area: No

Flood Risk:

Rivers & Seas Very lowSurface Water Very low

Estimated Broadband Speeds

(Standard - Superfast - Ultrafast)

15 47 mb/s

1000 mb/s







### Mobile Coverage:

(based on calls indoors)











Satellite/Fibre TV Availability:













# Gallery **Photos**





















# Gallery **Photos**





















# Gallery **Photos**











## **RUSHALL ROAD, STARSTON, HARLESTON, IP20**







## **RUSHALL ROAD, STARSTON, HARLESTON, IP20**







## **RUSHALL ROAD, STARSTON, HARLESTON, IP20**



# Whittley Parish | Long Stratton About Us





### Whittley Parish | Long Stratton

At Whittley Parish, we strive to offer the best experience for all of our valued clients. We employ an experienced team and support our people with the best processes, cutting edge technology, marketing and training. We continue to improve and learn from feedback to strive to be the best at what we do and achieve.

Our proactive approach combined with advertising across four major property portals (Rightmove, Zoopla, onthemarket.com and Primelocation) as well as on social media platforms; coupled with our large database of registered applicants allows us to promote our properties to the widest target market.

With family roots still at the heart of al