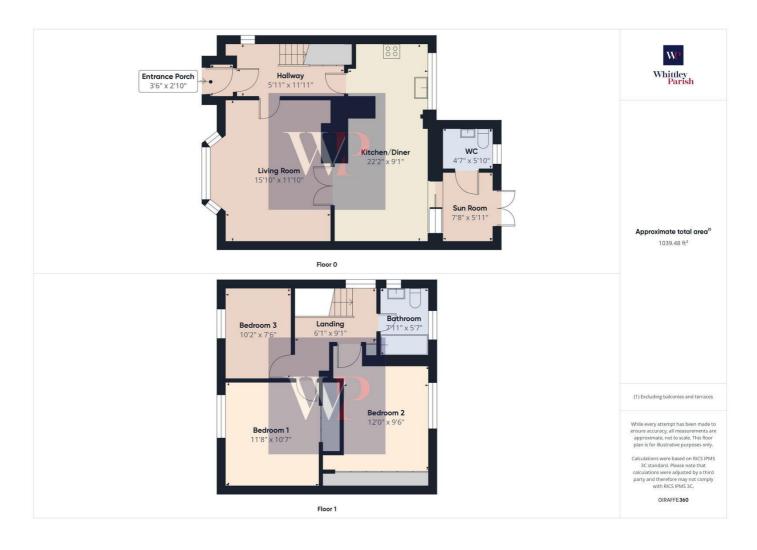

erview









### **Property**

**Type:** Semi-Detached

Bedrooms:

Plot Area: 0.1 acres
Year Built: 1950-1966
Council Tax: Band C
Annual Estimate: £2,007
Title Number: NK155799

**Tenure:** Freehold

#### **Local Area**

Local Authority: Norfolk
Conservation Area: No

Flood Risk:

Rivers & Seas Very lowSurface Water Very low

Estimated Broadband Speeds

(Standard - Superfast - Ultrafast)

15 47 mb/s

1000 mb/s







### Mobile Coverage:

(based on calls indoors)











Satellite/Fibre TV Availability:













# Gallery **Photos**





















# Gallery **Photos**





















# Gallery **Photos**











## **RUSHALL ROAD, STARSTON, HARLESTON, IP20**







## **RUSHALL ROAD, STARSTON, HARLESTON, IP20**







## **RUSHALL ROAD, STARSTON, HARLESTON, IP20**



# Whittley Parish | Long Stratton About Us





### Whittley Parish | Long Stratton

At Whittley Parish, we strive to offer the best experience for all of our valued clients. We employ an experienced team and support our people with the best processes, cutting edge technology, marketing and training. We continue to improve and learn from feedback to strive to be the best at what we do and achieve.

Our proactive approach combined with advertising across four major property portals (Rightmove, Zoopla, onthemarket.com and Primelocation) as well as on social media platforms; coupled with our large database of registered applicants allows us to promote our properties to the widest target market.

With family roots still at the heart of all operations, Alex Parish ensures the original ethos a