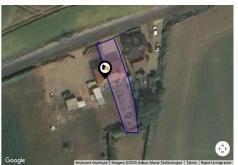

See More Online

## **KFB:** Key Facts For Buyers

A Guide to This Property & the Local Area

Friday 28<sup>th</sup> March 2025



**RUSHALL ROAD, STARSTON, HARLESTON, IP20** 

#### Whittley Parish | Long Stratton

Beatrix Potter Cottage, The Street Long Stratton NR15 2XJ 01508 531331 liam@whittleyparish.com www.whittleyparish.com









# Property Overview









### **Property**

**Type:** Semi-Detached

Bedrooms:

Plot Area: 0.1 acres
Year Built: 1950-1966
Council Tax: Band C
Annual Estimate: £2,007
Title Number: NK155799

**Tenure:** Freehold

#### **Local Area**

Local Authority: Norfolk
Conservation Area: No

Flood Risk:

Rivers & Seas Very lowSurface Water Very low

Estimated Broadband Speeds

(Standard - Superfast - Ultrafast)

15 47 mb/s

1000 mb/s







### Mobile Coverage:

(based on calls indoors)











Satellite/Fibre TV Availability:













# Gallery **Photos**





















# Gallery **Photos**





















# Gallery **Photos**











## **RUSHALL ROAD, STARSTON, HARLESTON, IP20**







## **RUSHALL ROAD, STARSTON, HARLESTON, IP20**







## **RUSHALL ROAD, STARSTON, HARLESTON, IP20**



# Whittley P