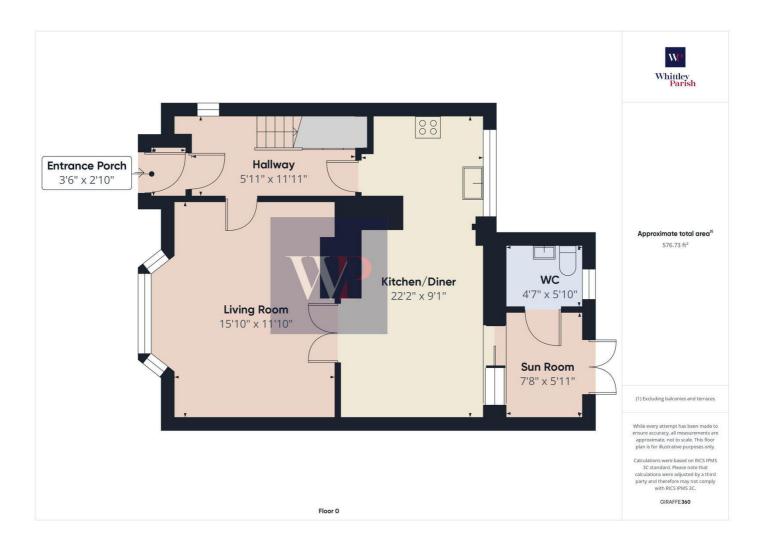

et Long Stratton NR15 2XJ 01508 531331 liam@whittleyparish.com www.whittleyparish.com









# Property Overview









### **Property**

**Type:** Semi-Detached

Bedrooms:

Plot Area: 0.1 acres
Year Built: 1950-1966
Council Tax: Band C
Annual Estimate: £2,007
Title Number: NK155799

**Tenure:** Freehold

#### **Local Area**

Local Authority: Norfolk
Conservation Area: No

Flood Risk:

Rivers & Seas Very lowSurface Water Very low

Estimated Broadband Speeds

(Standard - Superfast - Ultrafast)

15 47 mb/s

1000 mb/s







### Mobile Coverage:

(based on calls indoors)











Satellite/Fibre TV Availability:













# Gallery **Photos**





















# Gallery **Photos**





















# Gallery **Photos**











## **RUSHALL ROAD, STARSTON, HARLESTON, IP20**







## **RUSHALL ROAD, STARSTON, HARLESTON, IP20**







## **RUSHALL ROAD, STARSTON, HARLESTON, IP20**



# Whittley Parish | Long Stratton About Us





### Whittley Parish | Long Stratton

At Whittley Parish, we strive to offer the best experience for all of our valued clients. We employ an experienced team and support our people with the best processes, cutting edge technology, marketing and training. We continue to improve and learn from feedback to strive to be the best at what we do and achieve.

Our proactive approach combined with advertising across four major property portals (Rightmove, Zoopla, onthemarket.com and Primelocation) as well as on social media platforms; coupled with our large database of registered applicants allows us to promote our properties to the widest targ