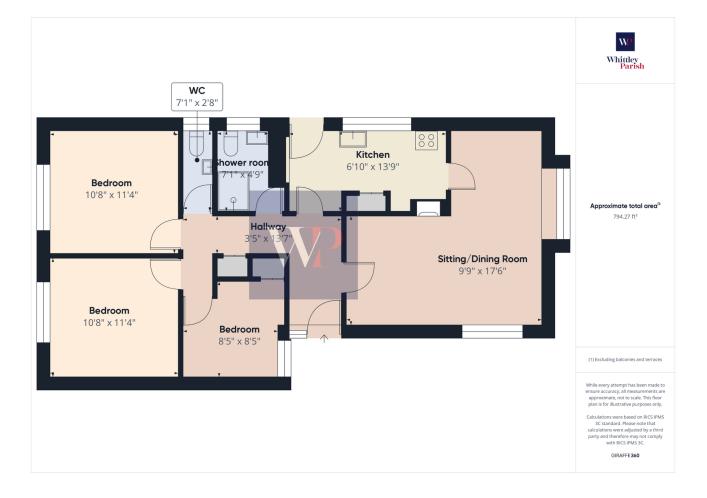

## Goldsmith Way, Pulham St. Mary, Diss, IP21 4QL

£340,000-£350,000

**1** 3 **1** 2 **1** 1

The property has been fully renovated and decorated with the heart of the home being a new Howdens kitchen thoughtfully designed with modern fixtures and fittings and integral appliances. The L-shaped sitting/dining room features a recently installed woodburner creating a welcoming and cosy atmosphere and a feature bay window overlooks the pretty front garden. A stylish new shower room has been designed with quality finishes and a separate WC gives additional bathroom facilities. Two double bedrooms to the rear of the property and a generous single bedroom to the front completes the accommodation. Practical updates include all new windows and doors, both internally and externally, some new flooring and the relocation of the oil-fired central heating boiler to the garage ensures more space and efficiency within the home.