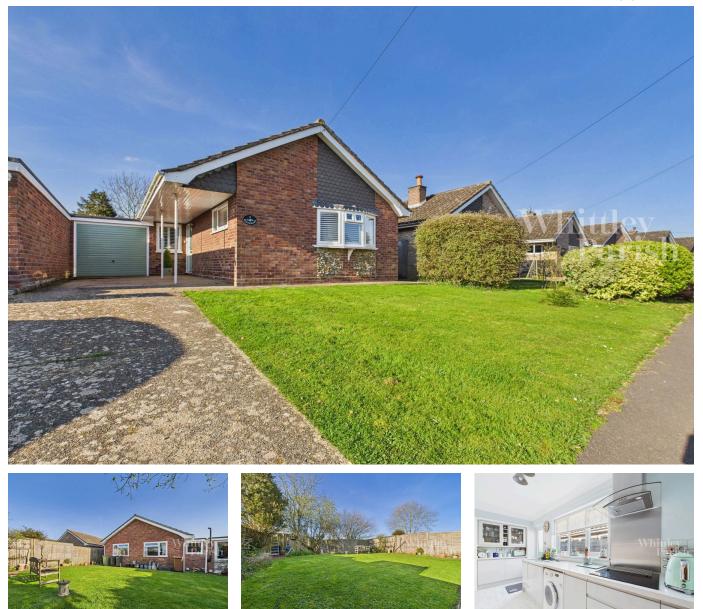

## Goldsmith Way, Pulham St. Mary, Diss, IP21 4QL

£340,000-£350,000

**1** 3 **1** 2 **1** 1

The property has been fully renovated and decorated with the heart of the home being a new Howdens kitchen thoughtfully designed with modern fixtures and fittings and integral appliances. The L-shaped sitting/dining room features a recently installed woodburner creating a welcoming and cosy atmosphere and a feature bay window overlooks the pretty front garden. A stylish new shower room has been designed with quality finishes and a separate WC gives additional bathroom facilities. Two double bedrooms to the rear of the property and a generous single bedroom to the front completes the accommodation. Practical updates include all new windows and doors, both internally and externally, some new flooring and the relocation of the oil-fired central heating boiler to the garage ensures more space and efficiency within the home.

## **Key Features**

- GUIDE PRICE £340,000-£350,000
- Replacement windows & doors throughout
- Wood burner installed 2024
- New Howdens kitchen fitted 2 years ago
- Rear garden backs onto fields

- VENDOR HAS FOUND
- New central heating boiler 2023
- New shower room fitted 2 years ago
- · Replacement internal doors
- Parking and garage