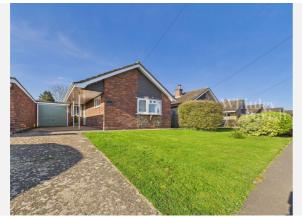

tton

Beatrix Potter Cottage, The Street Long Stratton NR15 2XJ 01508 531331 liam@whittleyparish.com www.whittleyparish.com









## Property **Overview**









### **Property**

Type: Detached

**Bedrooms:** 

Floor Area:  $850 \text{ ft}^2 / 79 \text{ m}^2$ 

Plot Area: 0.09 acres 1967-1975 Year Built: **Council Tax:** Band C **Annual Estimate:** £2,007 **Title Number:** NK429162

Freehold Tenure:

#### **Local Area**

**Local Authority: Conservation Area:** 

Flood Risk:

• Rivers & Seas

Surface Water

Norfolk No

Very low

Very low

**Estimated Broadband Speeds** 

(Standard - Superfast - Ultrafast)

14

80

1000

mb/s

mb/s

mb/s







#### **Mobile Coverage:**

(based on calls indoors)













Satellite/Fibre TV Availability:





















# Gallery **Photos**





















# Gallery **Photos**













## **GOLDSMITH WAY, PULHAM ST. MARY, DISS, IP21**



# Property **EPC - Certificate**



| PULHAM ST MARY, IP21   |               |     | Energy rating |           |
|------------------------|---------------|-----|---------------|-----------|
| Valid until 10.08.2024 |               |     |               |           |
| Score                  | Energy rating | Cur | rent          | Potential |
| 92+                    | A             |     |               |           |
| 81-91                  | В             |     |               | 82   B    |
| 69-80                  | C             |     |               |           |
| 55-68                  | D             |     |               |           |
| 39-54                  | E             |