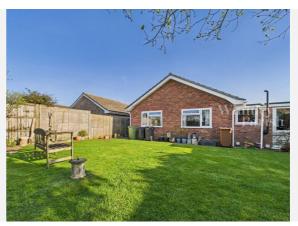

atrix Potter Cottage, The Street Long Stratton NR15 2XJ 01508 531331 liam@whittleyparish.com www.whittleyparish.com









## Property **Overview**









### **Property**

Type: Detached

**Bedrooms:** 

Floor Area:  $850 \text{ ft}^2 / 79 \text{ m}^2$ 

Plot Area: 0.09 acres 1967-1975 Year Built: **Council Tax:** Band C **Annual Estimate:** £2,007 **Title Number:** NK429162

Freehold Tenure:

#### **Local Area**

**Local Authority: Conservation Area:** 

Flood Risk:

• Rivers & Seas

Surface Water

Norfolk No

Very low

Very low

**Estimated Broadband Speeds** 

(Standard - Superfast - Ultrafast)

14

80

1000

mb/s

mb/s

mb/s







#### **Mobile Coverage:**

(based on calls indoors)













Satellite/Fibre TV Availability:





















# Gallery **Photos**





















# Gallery **Photos**













## **GOLDSMITH WAY, PULHAM ST. MARY, DISS, IP21**



# Property **EPC - Certificate**



| PULHAM ST MARY, IP21   |               |     | Energy rating |           |
|------------------------|---------------|-----|---------------|-----------|
| Valid until 10.08.2024 |               |     |               |           |
| Score                  | Energy rating | Cur | rent          | Potential |
| 92+                    | A             |     |               |           |
| 81-91                  | В             |     |               | 82   B    |
| 69-80                  | C             |     |               |           |
| 55-68                  | D             |     |               |           |
| 39-54                  | E             | 50  | E