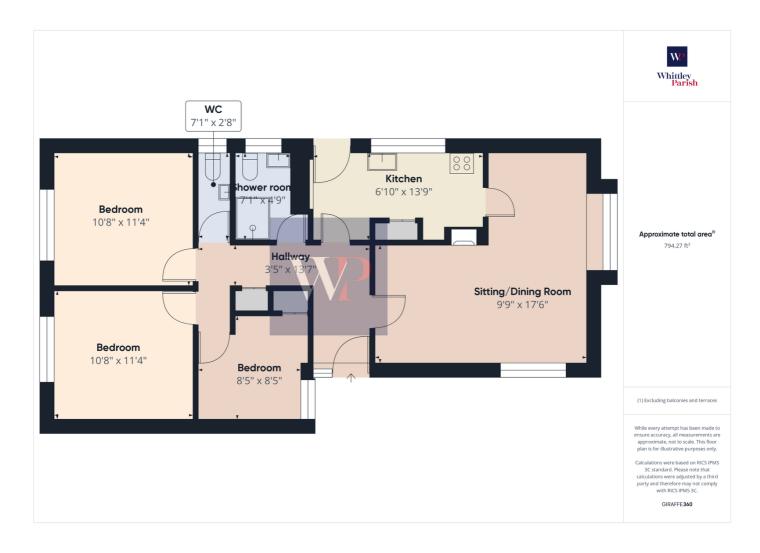

### **Property**

Type: Detached

**Bedrooms:** 

Floor Area:  $850 \text{ ft}^2 / 79 \text{ m}^2$ 

Plot Area: 0.09 acres 1967-1975 Year Built: **Council Tax:** Band C **Annual Estimate:** £2,007 **Title Number:** NK429162