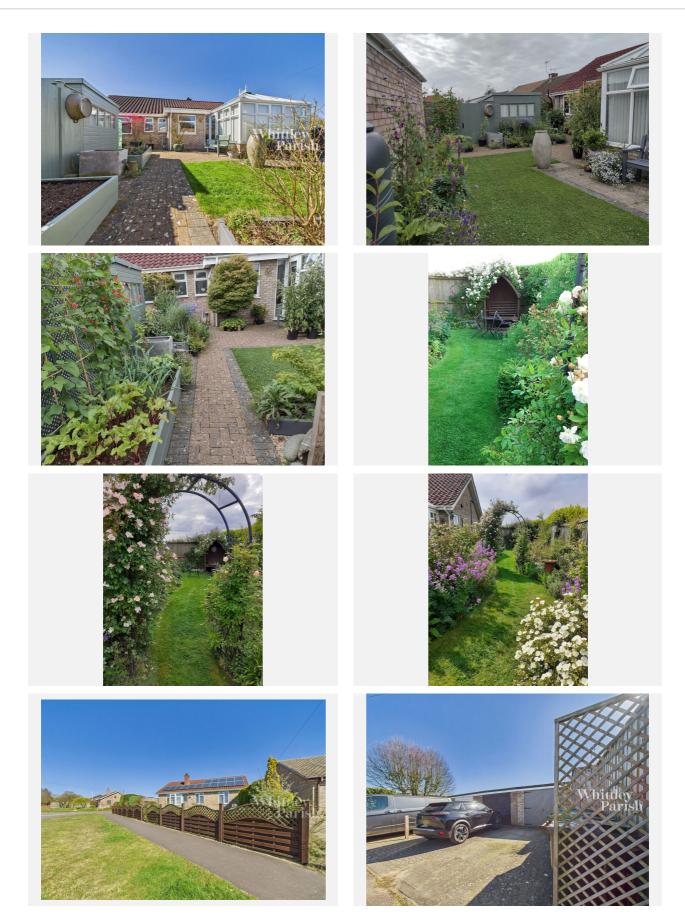

m www.whittleyparish.com





## Property **Overview**





## Property

| Туре:            | Detached   | Tenure: | Freehold |  |
|------------------|------------|---------|----------|--|
| Bedrooms:        | 3          |         |          |  |
| Plot Area:       | 0.13 acres |         |          |  |
| Year Built :     | 1967-1975  |         |          |  |
| Council Tax :    | Band C     |         |          |  |
| Annual Estimate: | £2,007     |         |          |  |
| Title Number:    | NK231198   |         |          |  |

## Local Area

| folk  |
|-------|
|       |
|       |
| / low |
| / low |
|       |

#### **Estimated Broadband Speeds** (Standard - Superfast - Ultrafast)









## Mobile Coverage:

(based on calls indoors)



#### Satellite/Fibre TV Availability:























































## Gallery Floorplan



## POPPYS LANE, PULHAM ST. MARY, DISS, IP21





# Whittley Parish | Long Stratton **About Us**





## Whittley Parish | Long Stratton

At Whittley Parish, we strive to offer the best experience for all of our valued clients. We employ an experienced team and support our people with the best processes, cutting edge technology, marketing and training. We continue to improve and learn from feedback to strive to be the best at what we do and achieve.

Our proactive approach combined with advertising across four major property portals (Rightmove, Zoopla, onthemarket.com and Primelocation) as well as on social media platforms; coupled with our large database of registered applicants allows us to promote our properties to the