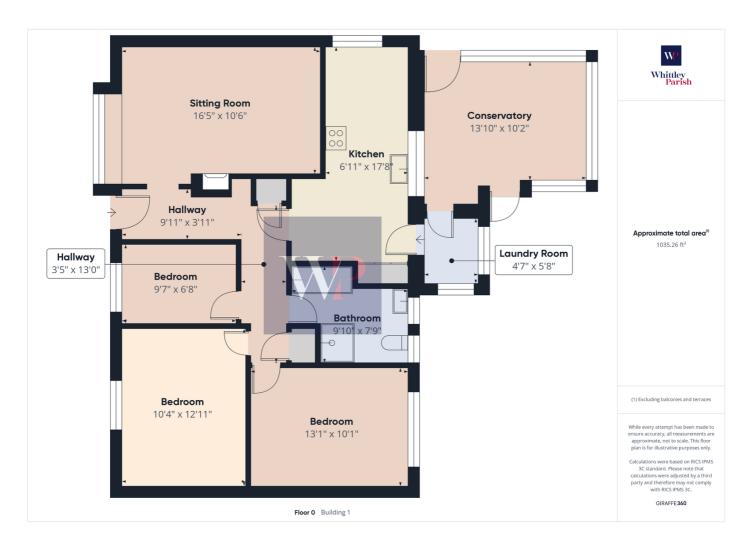

| Freehold |  |
|------------------|------------|---------|----------|--|
| Bedrooms:        | 3          |         |          |  |
| Plot Area:       | 0.13 acres |         |          |  |
| Year Built :     | 1967-1975  |         |          |  |
| Council Tax :    | Band C     |         |          |  |
| Annual Estimate: | £2,007     |         |          |  |
| Title Number:    | NK231198   |         |          |  |

## Local Area

| folk  |
|-------|
|       |
|       |
| / low |
| / low |
|       |

#### **Estimated Broadband Speeds** (Standard - Superfast - Ultrafast)









## Mobile Coverage:

(based on calls indoors)



#### Satellite/Fibre TV Availability:























































## Gallery Floorplan



## POPPYS LANE, PULHAM ST. MARY, DISS, IP21





# Whittley Parish | Long Stratton **About Us**





## Whittley Parish | Long Stratton

At Whittley Parish, we strive to offer the best experience for all of our valued clients. We employ an experienced team and support our people with the best processes, cutting edge technology, marketing and training. We continue to improve and learn from feedback to strive to be the best at what we do and achieve.

Our proactive approach combined with advertising across four major property portals (Rightmove, Zoopla, onthemarket.com and Primelocation) as well as on social media platforms; coupled with our large database of registered applicants allows us to promote our properties to the widest target market.

With family roots still at the heart of all operations, Alex Parish ensures the original et