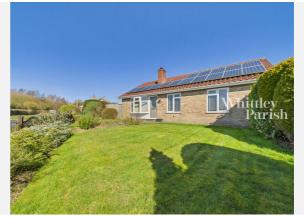

## POPPYS LANE, PULHAM ST. MARY, DISS, IP21

## Property **Overview**

## Property

| Туре:            | Detached   | Tenure: | Freehold |  |
|------------------|------------|---------|----------|--|
| Bedrooms:        | 3          |         |          |  |
| Plot Area:       | 0.13 acres |         |          |  |
| Year Built :     | 1967-1975  |         |          |  |
| Council Tax :    | Band C     |         |          |  |
| Annual Estimate: | £2,007     |         |          |  |
| Title Number:    | NK231198   |         |          |  |