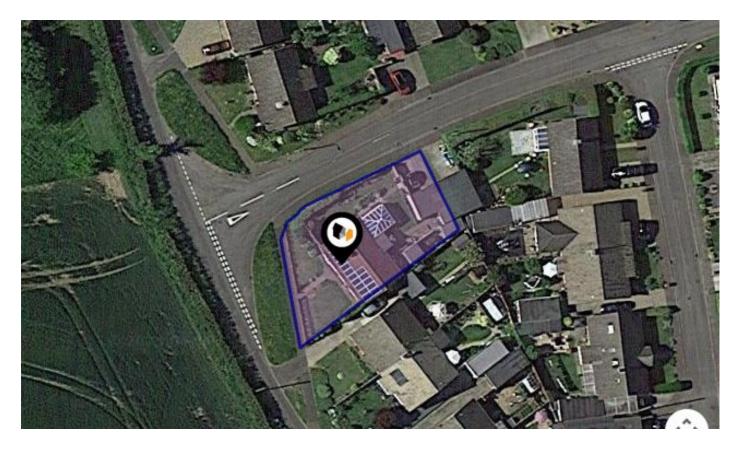

See More Online

## KFB: Key Facts For Buyers

A Guide to This Property & the Local Area

## Friday 21<sup>st</sup> March 2025



## POPPYS LANE, PULHAM ST. MARY, DISS, IP21

#### Whittley Parish | Long Stratton

Beatrix Potter Cottage, The Street Long Stratton NR15 2XJ 01508 531331 liam@whittleyparish.com www.whittleyparish.com





## Property **Overview**





## Property

| Туре:            | Detached   | Tenure: | Freehold |  |
|------------------|------------|---------|----------|--|
| Bedrooms:        | 3          |         |          |  |
| Plot Area:       | 0.13 acres |         |          |  |
| Year Built :     | 1967-1975  |         |          |  |
| Council Tax :    | Band C     |         |          |  |
| Annual Estimate: | £2,007     |         |          |  |
| Title Number:    | NK231198   |         |          |  |

## Local Area

| folk  |
|-------|
|       |
|       |
| / low |
| / low |
|       |