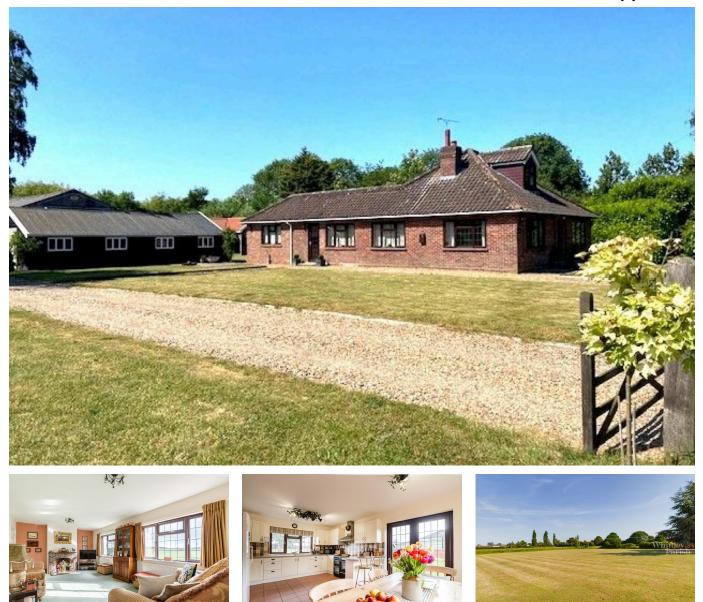

## The Bungalow, Bungay Road, Hempnall

Guide Price £675,000-£700,000

**▶** 4 **▶** 2 **№** 1

For those seeking to combine the ideal of a beautiful home with just over an acre of land whilst also being located on the outskirts of a thriving village community, an opportunity such as this is rare indeed. The Bungalow offers numerous opportunities to cater for different lifestyles and business opportunities with field and countryside views yet being just a stone's throw from the village hub.

## **Key Features**

- GUIDE PRICE £675,000 to £700,000
- Garage and outbuildings
- Grounds extending to approx. 1.08 acres
- Freehold
- Heating- Oil Central

- 4 bedrooms & 2 bathrooms
- Summerhouse/entertainment area
- Council Tax Band C
- EPC D
- Drainage- mains