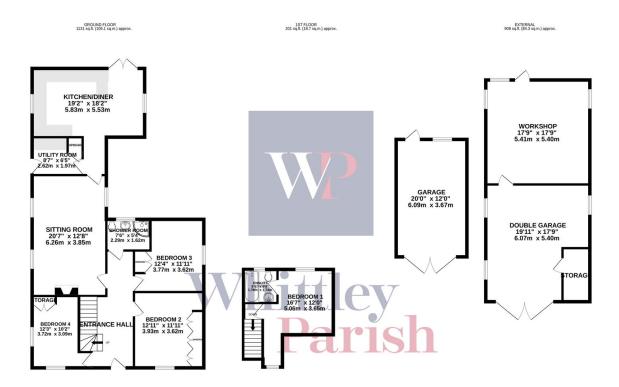

TOTAL FLOOR AREA: 2240 sq.ft. (208.1 sq.m.) approx. Whilst every attempt has been made to ensure the accuracy of the floorplan contained here, measurement doors, whows, rooms and any other tems are approximate and no responsibility is taken for any error, omission or mis-statement. This plan is for illustrative purposes only and should be used as such by any prospective purchaser. The services, systems and applicances shown have on been tested and no guarante as to their operability or efficiency can be given. Made with Netropix (2023)