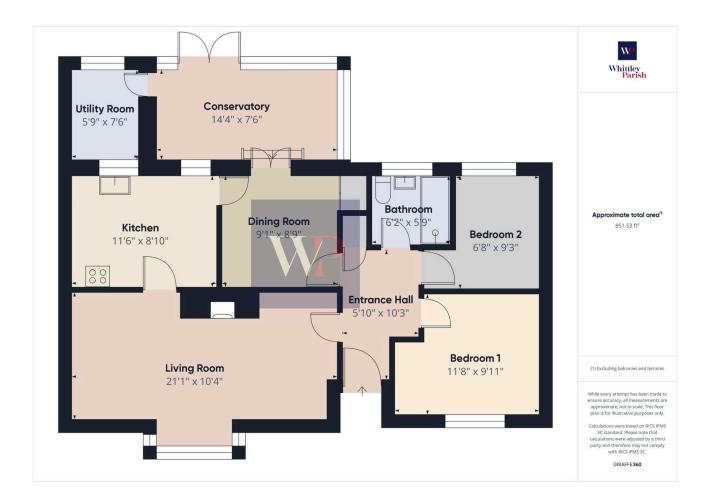

## Everson Road, Tasburgh

Guide Price £230,000

2 1 22

The property comprises a two bedroom link-detached bungalow built of traditional brick and block cavity wall construction under an interlocking tiled roof with 8 outright owned solar panels, with the benefit of upvc double glazed windows and doors, whilst being heated by an oil fired central heating boiler via radiators. Consisting of entrance hall leading to a lounge, dining room, kitchen, conservatory, utility, two bedrooms and bathroom all totalling in the region of 850 sq ft.