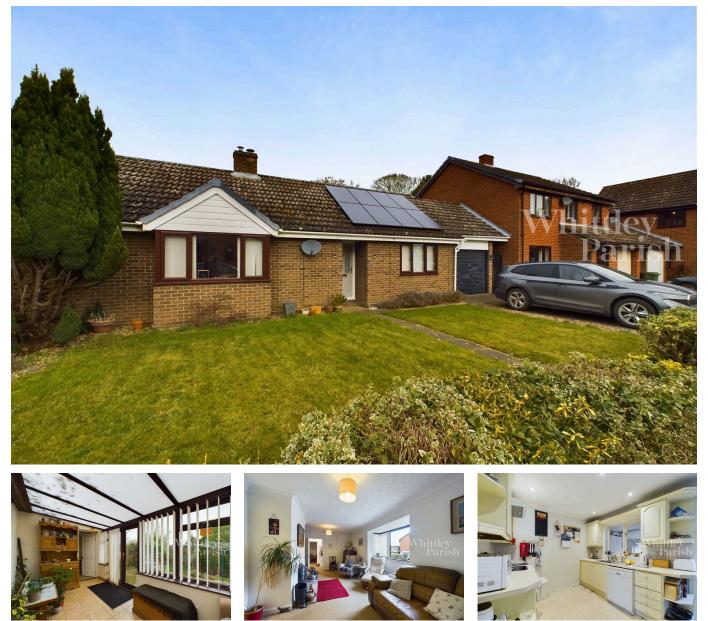

## Everson Road, Tasburgh

Guide Price £230,000

2 1 22

The property comprises a two bedroom link-detached bungalow built of traditional brick and block cavity wall construction under an interlocking tiled roof with 8 outright owned solar panels, with the benefit of upvc double glazed windows and doors, whilst being heated by an oil fired central heating boiler via radiators. Consisting of entrance hall leading to a lounge, dining room, kitchen, conservatory, utility, two bedrooms and bathroom all totalling in the region of 850 sq ft.

## **Key Features**

- 8 solar panels
- Conservatory
- Sought after village
- EPC Rating TBC
- Oil heating

- Single garage
- No onward chian
- Freehold
- Council Tax Band C
- Mains drainage

www.whittleyparish.com