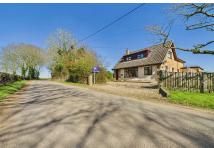

## North Green Road, Pulham St Mary

Guide Price £475.000

Being set back from the road Rose Villa is approached via a shingle driveway giving off-road parking for multiple vehicles and a Pod Point Electric Car Charger. The main gardens lie to the rear and side of the property being predominantly laid to lawn with patio area creating an excellent space for alfresco dining. A large workshop (formerly the garage) is found to the side giving further storage space if required, timber shed to side and all being enclosed by panel fencing and mature hedging with stunning rural views to the rear and side. The total plot measuring approx 0.21 acre.