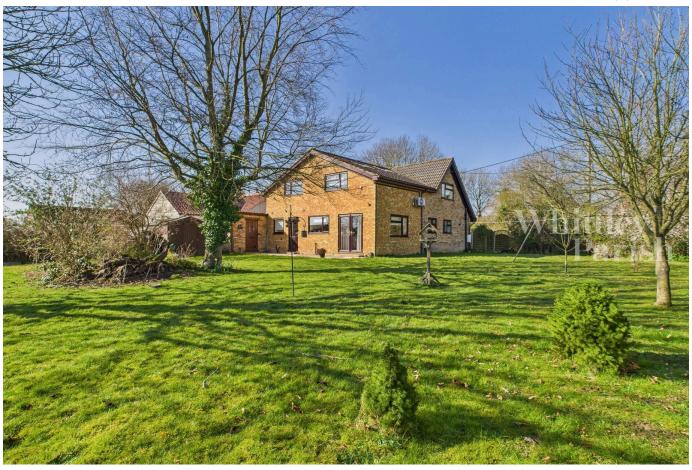

## North Green Road, Pulham St Mary

Guide Price £475.000

Being set back from the road Rose Villa is approached via a shingle driveway giving off-road parking for multiple vehicles and a Pod Point Electric Car Charger. The main gardens lie to the rear and side of the property being predominantly laid to lawn with patio area creating an excellent space for alfresco dining. A large workshop (formerly the garage) is found to the side giving further storage space if required, timber shed to side and all being enclosed by panel fencing and mature hedging with stunning rural views to the rear and side. The total plot measuring approx 0.21 acre.