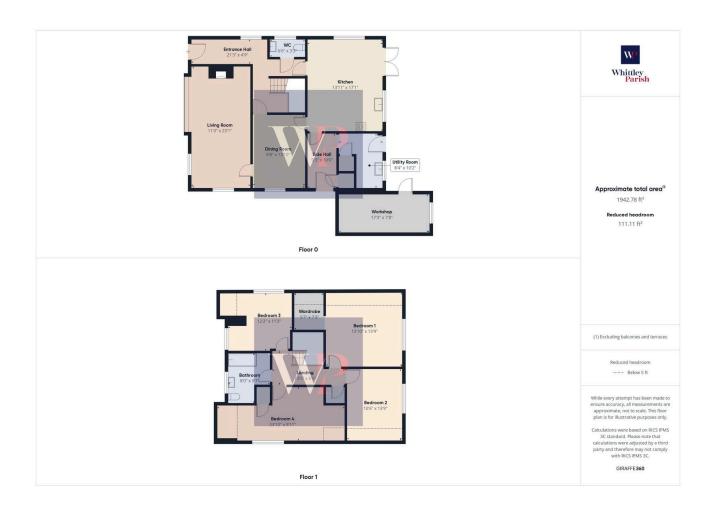

## North Green Road, Pulham St Mary

Guide Price £475.000

Being set back from the road Rose Villa is approached via a shingle driveway giving off-road parking for multiple vehicles and a Pod Point Electric Car Charger. The main gardens lie to the rear and side of the property being predominantly laid to lawn with patio area creating an excellent space for alfresco dining. A large workshop (formerly the garage) is found to the side giving further storage space if required, timber shed to side and all being enclosed by panel fencing and mature hedging with stunning rural views to the rear and side. The total plot measuring approx 0.21 acre.

## **Key Features**

- · No onward chain
- · Stunning rural views
- · Rewired througout
- · Walking distance to village shop
- · Council Tax Band C

- Significantly extended, upgraded & enhanced
- · Off-road parking for multiple vehicles
- · New central heating system (oil)
- Freehold EPC Rating C
- Private drainage