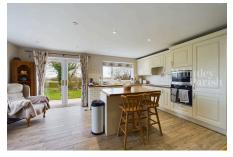

## North Green Road, Pulham St Mary

Guide Price £475.000

Being set back from the road Rose Villa is approached via a shingle driveway giving off-road parking for multiple vehicles and a Pod Point Electric Car Charger. The main gardens lie to the rear and side of the property being predominantly laid to lawn with patio area creating an excellent space for alfresco dining. A large workshop (formerly the garage) is found to the side giving further storage space if required, timber shed to side and all being enclosed by panel fencing and mature hedging with stunning rural views to the rear and side. The total plot measuring approx 0.21 acre.