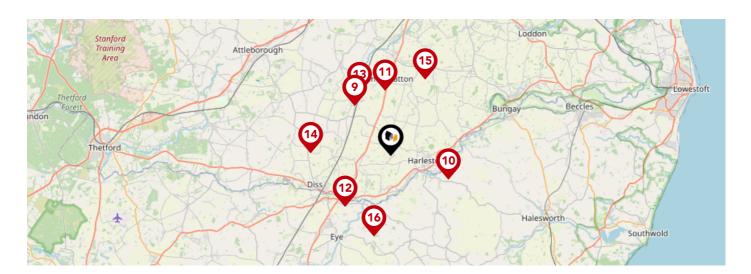

# Area **Schools**

| Winfarthing                  | Alburgh A143 |
|------------------------------|--------------|
| Gissing                      | Homersfield  |
| Gissing                      | Wortwell     |
| helfanger<br>5 n<br>Dic 3 gh |              |

|   |                                                                                                                                 | Nursery | Primary | Secondary | College | Private |
|---|---------------------------------------------------------------------------------------------------------------------------------|---------|---------|-----------|---------|---------|
| 1 | Pulham Church of England Primary School Ofsted Rating: Requires improvement   Pupils: 122   Distance:0.46                       |         |         |           |         |         |
| 2 | Tivetshall Community Primary School<br>Ofsted Rating: Good   Pupils: 28   Distance:2.19                                         |         |         |           |         |         |
| 3 | Dickleburgh Church of England Primary Academy (With Pre-<br>School)<br>Ofsted Rating: Outstanding   Pupils: 187   Distance:2.94 |         |         |           |         |         |
| 4 | The Harleston Sancroft Academy (a 3-16 Church of England<br>School)<br>Ofsted Rating: Not Rated   Pupils: 874   Distance:2.95   |         |         |           |         |         |
| 5 | Burston Community Primary School<br>Ofsted Rating: Good   Pupils: 36   Distance:4.28                                            |         |         |           |         |         |
| 6 | Alburgh With Denton Church of England Primary Academy<br>Ofsted Rating: Good   Pupils: 100   Distance:4.35                      |         |         |           |         |         |
| Ø | Manor Field Infant and Nursery School<br>Ofsted Rating: Good   Pupils: 131   Distance:4.41                                      |         |         |           |         |         |
| 3 | Long Stratton High School<br>Ofsted Rating: Good   Pupils: 694   Distance:4.41                                                  |         |         |           |         |         |

# Area **Schools**

|    |                                                                                                                                  | Nursery | Primary      | Secondary | College | Private |
|----|----------------------------------------------------------------------------------------------------------------------------------|---------|--------------|-----------|---------|---------|
| 9  | Aslacton Primary School<br>Ofsted Rating: Good   Pupils: 75   Distance:4.44                                                      |         | $\checkmark$ |           |         |         |
| 10 | Mendham Primary School<br>Ofsted Rating: Good   Pupils: 63   Distance:4.51                                                       |         |              |           |         |         |
| •  | <b>St Mary's Church of England Junior Academy</b><br>Ofsted Rating: Requires improvement   Pupils: 176   Distance:4.68           |         |              |           |         |         |
| 12 | Scole Church of England Primary Academy<br>Ofsted Rating: Good   Pupils: 51   Distance:5.03                                      |         |              |           |         |         |
| 13 | Forncett St Peter Church of England Voluntary Aided Primary<br>School<br>Ofsted Rating: Outstanding   Pupils: 93   Distance:5.04 |         |              |           |         |         |
| 14 | All Saints Church of England Voluntary Aided Primary School,<br>Winfarthing<br>Ofsted Rating: Good   Pupils: 27   Distance:5.79  |         |              |           |         |         |
| 15 | Hempnall Primary School<br>Ofsted Rating: Good   Pupils: 148   Distance:6.01                                                     |         |              |           |         |         |
| 16 | <b>St Edmund's Primary School</b><br>Ofsted Rating: Good   Pupils: 67   Distance:6.03                                            |         |              |           |         |         |