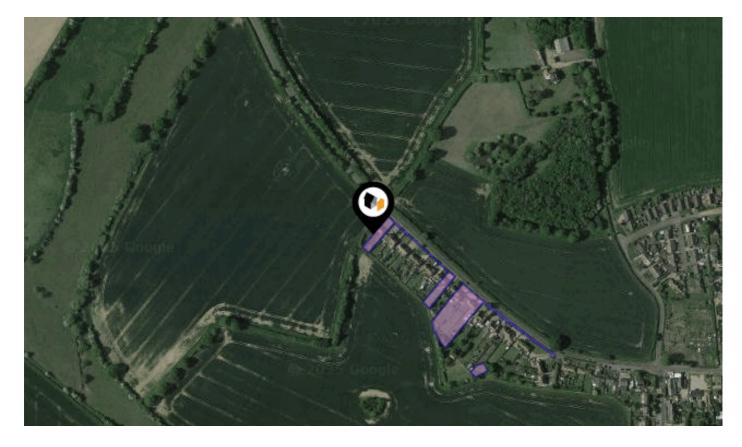

## NORWICH ROAD, DISS, IP21

## Property

| Туре:            | Semi-Detached                           | Tenure: | Freehold |  |
|------------------|-----------------------------------------|---------|----------|--|
| Bedrooms:        | 3                                       |         |          |  |
| Floor Area:      | 925 ft <sup>2</sup> / 86 m <sup>2</sup> |         |          |  |
| Plot Area:       | 0.87 acres                              |         |          |  |
| Year Built :     | 1930-1949                               |         |          |  |
| Council Tax :    | Band B                                  |         |          |  |
| Annual Estimate: | £1,756                                  |         |          |  |
| Title Number:    | NK298782                                |         |          |  |