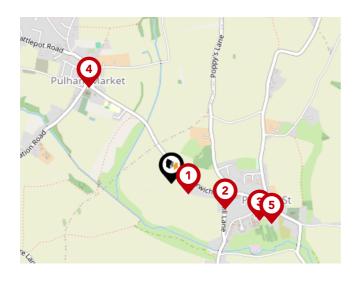

# Area **Schools**

| Winfarthing                  | Alburgh A143 |
|------------------------------|--------------|
| Gissing                      | Homersfield  |
| Gissing                      | Wortwell     |
| helfanger<br>5 n<br>Dic 3 gh |              |

|   |                                                                                                                                 | Nursery | Primary | Secondary | College | Private |
|---|---------------------------------------------------------------------------------------------------------------------------------|---------|---------|-----------|---------|---------|
| 1 | Pulham Church of England Primary School Ofsted Rating: Requires improvement   Pupils: 122   Distance:0.46                       |         |         |           |         |         |
| 2 | Tivetshall Community Primary School<br>Ofsted Rating: Good   Pupils: 28   Distance:2.19                                         |         |         |           |         |         |
| 3 | Dickleburgh Church of England Primary Academy (With Pre-<br>School)<br>Ofsted Rating: Outstanding   Pupils: 187   Distance:2.94 |         |         |           |         |         |
| 4 | The Harleston Sancroft Academy (a 3-16 Church of England<br>School)<br>Ofsted Rating: Not Rated   Pupils: 874   Distance:2.95   |         |         |           |         |         |
| 5 | Burston Community Primary School<br>Ofsted Rating: Good   Pupils: 36   Distance:4.28                                            |         |         |           |         |         |
| 6 | Alburgh With Denton Church of England Primary Academy<br>Ofsted Rating: Good   Pupils: 100   Distance:4.35                      |         |         |           |         |         |
| Ø | Manor Field Infant and Nursery School<br>Ofsted Rating: Good   Pupils: 131   Distance:4.41                                      |         |         |           |         |         |
| 3 | Long Stratton High School<br>Ofsted Rating: Good   Pupils: 694   Distance:4.41                                                  |         |         |           |         |         |

# Area **Schools**

|    |                                                                                                                                  | Nursery | Primary      | Secondary | College | Private |
|----|----------------------------------------------------------------------------------------------------------------------------------|---------|--------------|-----------|---------|---------|
| 9  | Aslacton Primary School<br>Ofsted Rating: Good   Pupils: 75   Distance:4.44                                                      |         | $\checkmark$ |           |         |         |
| 10 | Mendham Primary School<br>Ofsted Rating: Good   Pupils: 63   Distance:4.51                                                       |         |              |           |         |         |
| •  | <b>St Mary's Church of England Junior Academy</b><br>Ofsted Rating: Requires improvement   Pupils: 176   Distance:4.68           |         |              |           |         |         |
| 12 | Scole Church of England Primary Academy<br>Ofsted Rating: Good   Pupils: 51   Distance:5.03                                      |         |              |           |         |         |
| 13 | Forncett St Peter Church of England Voluntary Aided Primary<br>School<br>Ofsted Rating: Outstanding   Pupils: 93   Distance:5.04 |         |              |           |         |         |
| 14 | All Saints Church of England Voluntary Aided Primary School,<br>Winfarthing<br>Ofsted Rating: Good   Pupils: 27   Distance:5.79  |         |              |           |         |         |
| 15 | Hempnall Primary School<br>Ofsted Rating: Good   Pupils: 148   Distance:6.01                                                     |         |              |           |         |         |
| 16 | <b>St Edmund's Primary School</b><br>Ofsted Rating: Good   Pupils: 67   Distance:6.03                                            |         |              |           |         |         |