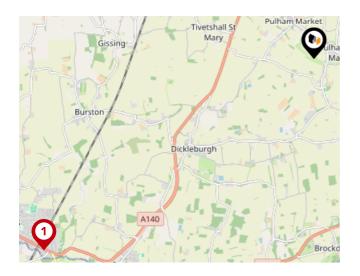

## National Rail Stations

| Pin | Name                                     | Distance   |
|-----|------------------------------------------|------------|
|     | Diss Rail Station                        | 5.99 miles |
| 2   | Wymondham Abbey (Mid<br>Norfolk Railway) | 11.6 miles |
| 3   | Attleborough Rail Station                | 11.1 miles |