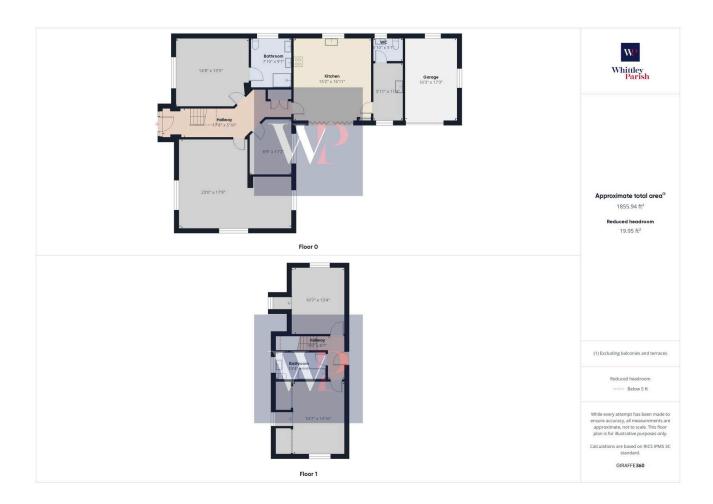

## Broaden Lane, Hempnall - Freehold - EPC rating C

£499.950 📭 4 🖺 2 🖀 1

Discover this beautifully refurbished 3-4 bedroom home offering a perfect blend of modern convenience and flexible living, this home is ideal for families or those seeking adaptable accommodation and is offered with NO ONWARD CHAIN. The ground floor is thoughtfully designed, featuring a ground-floor bedroom with en-suite facilities, ideal for guests or multigenerational living. The centerpiece of the home is the spacious kitchen/diner with integrated appliances, solid wood work surfaces and ample space for a family dining table and chairs. This bright and functional space is perfect for cooking, dining, and entertaining and a separate utility room and WC add to the practical features of this floor. The generous L-shaped sitting room offers versatility and comfort, providing ample space for relaxing or hosting gatherings and a further ground floor bedroom/second reception room could be adapted for many uses. Upstairs, you'll find two well-proportioned double bedrooms, one with fitted wardrobes and both finished to a high standard, along with a contemporary family bathroom, ensuring comfort for the whole household. Externally, the property boasts a garage with electric door, additional off-road parking and delightful gardens offering a mix of practicality and outdoor enjoyment. The elevated position gives picturesque views over the village crossroads and war memorial adding to the charm and uniqueness of the home.