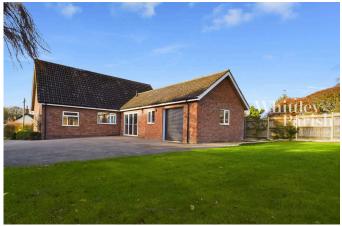

## Broaden Lane, Hempnall - Freehold - EPC rating C

£499.950 📭 4 🖺 2 🖀 1

Discover this beautifully refurbished 3-4 bedroom home offering a perfect blend of modern convenience and flexible living, this home is ideal for families or those seeking adaptable accommodation and is offered with NO ONWARD CHAIN. The ground floor is thoughtfully designed, featuring a ground-floor bedroom with en-suite facilities, ideal for guests or multigenerational living. The centerpiece of the home is the spacious kitchen/diner with integrated appliances, solid wood work surfaces and ample space for a family dining table and chairs. This bright and functional space is perfect for cooking, dining, and entertaining and a separate utility room and WC add to the practical features of this floor. The generous L-shaped sitting room offers versatility and comfort, providing ample space for relaxing or hosting gatherings and a further ground floor bedroom/second reception room could be adapted for many uses. Upstairs, you'll find two well-proportioned double bedrooms, one with fitted wardrobes and both finished to a high standard, along with a contemporary family bathroom, ensuring comfort for the whole household. Externally, the property boasts a garage with electric door, additional off-road parking and delightful gardens offering a mix of practicality and outdoor enjoyment. The elevated position gives picturesque views over the village crossroads and war memorial adding to the charm and uniqueness of the home.