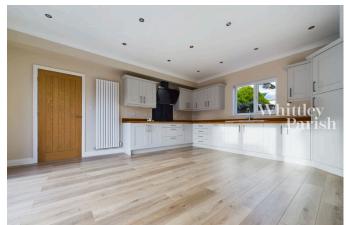

## Broaden Lane, Hempnall - Freehold - EPC rating C

£499.950 📭 4 🖺 2 🖀 1

Discover this beautifully refurbished 3-4 bedroom home offering a perfect blend of modern convenience and flexible living, this home is ideal for families or those seeking adaptable accommodation and is offered with NO ONWARD CHAIN. The ground floor is thoughtfully designed, featuring a ground-floor bedroom with en-suite facilities, ideal for guests or multigenerational living. The centerpiece of the home is the spacious kitchen/diner with integrated appliances, solid wood work surfaces and ample space for a family dining table and chairs. This bright and functional space is perfect for cooking, dining, and entertaining and a separate utility room and WC add to the practical features of this floor. The generous L-shaped sitting room offers versatility and comfort, providing ample space for relaxing or hosting gatherings and a further ground floor bedroom/second reception room could be adapted for many uses. Upstairs, you'll find two well-proportioned double bedrooms, one with fitted wardrobes and both finished to a high standard, along with a contemporary family bathroom, ensuring comfort for the whole household. Externally, the property boasts a garage with electric door, additional off-road parking and delightful gardens offering a mix of practicality and outdoor enjoyment. The elevated position gives picturesque views over the village crossroads and war memorial adding to the charm and uniqueness of the home.

- NEW heating system
- · NEW kitchen
- NEW flooring throughout
- Walking distance to village school
- NO ONWARD CHAIN

- · NEW windows and doors
- NEW bathrooms
- Gigaclear full fibre available at the property
- · Easy commute to Norwich city centre
- · Re-decorated throughout