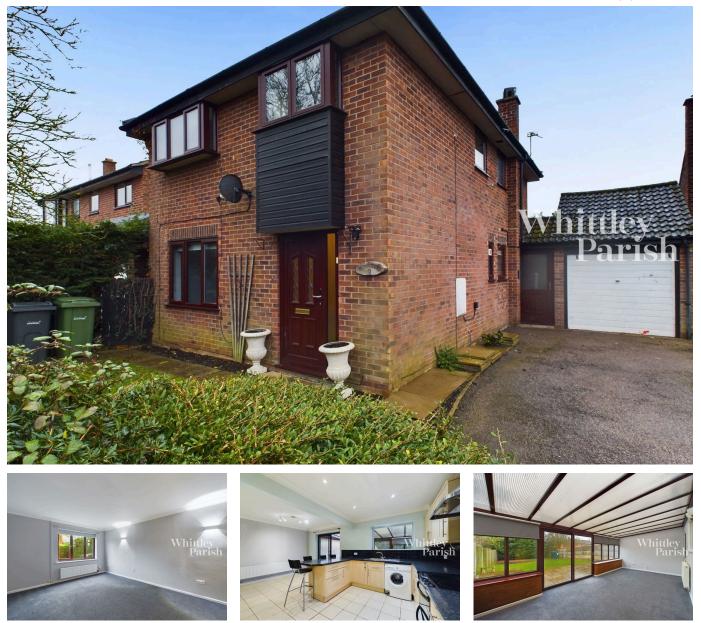

## Matthews Close, Tasburgh, Norwich, NR15 1LJ

Guide Price £300,000

**⊨** 4 **≟** 2 **⊆** 1

The property comprises of a 4 bed link-detached house built of traditional brick and block cavity wall construction under an interlocking tiled roof with the benefit of wood casement double glazed windows and doors whilst being heated by an oil fired central heated boiler via radiators. The accommodation provides spacious rooms throughout consisting of an entrance hall that leads to a downstairs shower room, living room, pleasing kitchen/diner and large conservatory with the first floor landing giving access to 4 bedrooms and a family bathroom.

## **Key Features**

- NO ONWARD CHAIN
- Large Sun Room
- No Through Close
- Heating- Oil
- Freehold

- Single Garage
- Substantial kitchen/diner
- EPC rating TBC
- Drainage- Mains
- Council Tax Band C