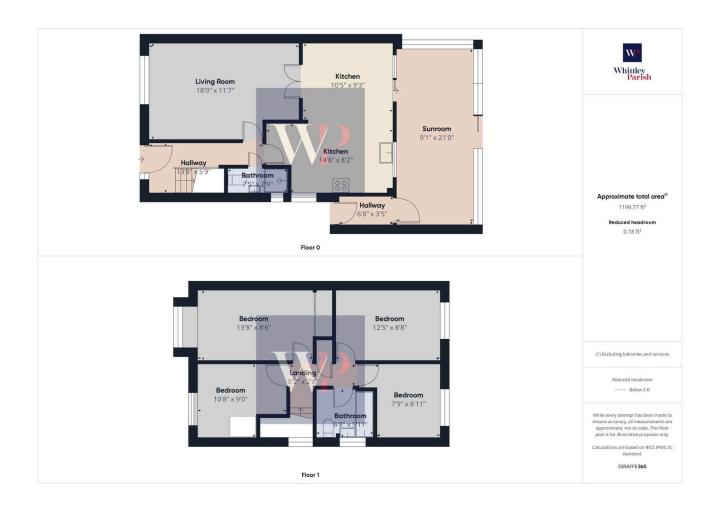

## Matthews Close, Tasburgh, Norwich, NR15 1LJ

Guide Price £300,000

**⊨** 4 **≟** 2 **⊆** 1

The property comprises of a 4 bed link-detached house built of traditional brick and block cavity wall construction under an interlocking tiled roof with the benefit of wood casement double glazed windows and doors whilst being heated by an oil fired central heated boiler via radiators. The accommodation provides spacious rooms throughout consisting of an entrance hall that leads to a downstairs shower room, living room, pleasing kitchen/diner and large conservatory with the first floor landing giving access to 4 bedrooms and a family bathroom.

## **Key Features**

- NO ONWARD CHAIN
- Large Sun Room
- No Through Close
- Heating- Oil
- Freehold

- Single Garage
- Substantial kitchen/diner
- EPC rating TBC
- Drainage- Mains
- Council Tax Band C