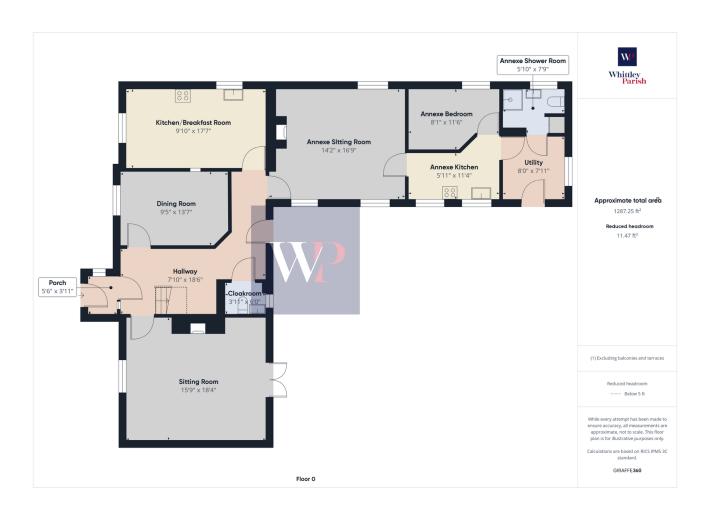

## High Green, Great Moulton, Norwich, NR15 2HN

£550.000 **₽**4 **₽**2 **₽**3

Perfect for those seeking a peaceful lifestyle with excellent connections to Norfolk's many attractions. Barnfield House is a rare find offering a blend of historic charm and modern amenities in a superb village setting. Offered with no onward chain this charming four-bedroom detached house exudes timeless character and rustic appeal. The property boasts an abundance of original features, including exposed wooden beams and brickwork and inglenook fireplaces. The main cottage offers three well-proportioned bedrooms, a kitchen that is a perfect blend of modern convenience and traditional charm, featuring farmhouse-style cabinetry and space for the breakfast table, a charming sitting room for cosy nights in by the fire and a spacious family bathroom completes the main living areas.

## **Key Features**

- Quick sale possible
- Approx 2012.63 sq ft total area (126.68 sq ft approx reduced head height)
- · Off road parking for 8-10 cars
- Timeless character and rustic appeal
- · 2 bathrooms

- Four bedroom detached house, inclusive of 1 bedroom in annexe
- Detached double garage
- · Grounds extending to approx one acre
- 3 reception rooms
- NO ONWARD CHAIN