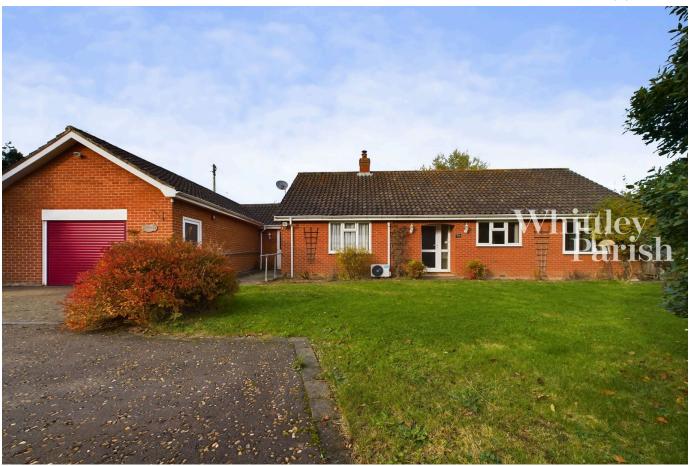

## Station Road, Great Moulton, Norwich, NR15 2DX

Offers Over £450.000 

The property boasts a generous layout, all on one level, ideal for both family living and entertaining, with flexible accommodation and annex potential. The sitting room is filled with natural light whilst the modern kitchen is well-equipped and opens up to a dining space, perfect for family gatherings entertaining. An impressive conservatory seamlessly links the property to the enclosed, private garden beyond. Four double bedrooms, two with en-suite facilities, offer plenty of options for the larger family or guests and there is a further family bathroom as well. A useful entrance hall/utility area has laundry facilities and houses the oil fired central heating boiler. There are also air-conditioning units in the sitting room and kitchen/diner.

## **Key Features**

- · NO ONWARD CHAIN
- Four bedrooms
- Conservatory
- Parking for many cars
- · Close to bus route

- Annex potential
- Three bathrooms
- · Detached garage
- · Private drive
- · Sought after village