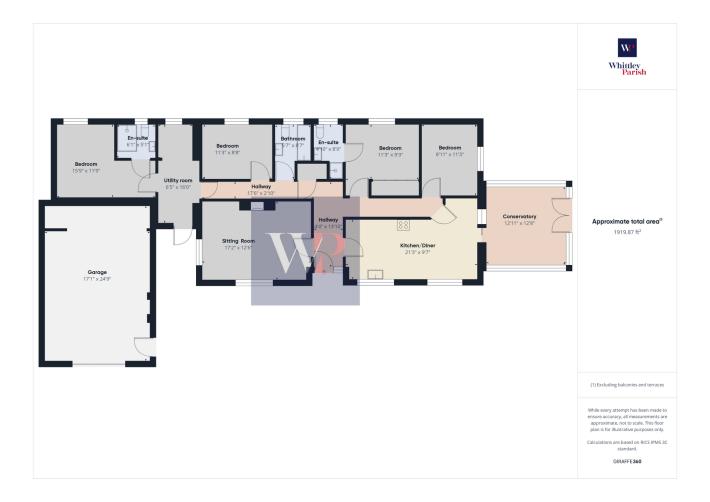

## Station Road, Great Moulton, Norwich, NR15 2DX

Offers Over £450.000 

The property boasts a generous layout, all on one level, ideal for both family living and entertaining, with flexible accommodation and annex potential. The sitting room is filled with natural light whilst the modern kitchen is well-equipped and opens up to a dining space, perfect for family gatherings entertaining. An impressive conservatory seamlessly links the property to the enclosed, private garden beyond. Four double bedrooms, two with en-suite facilities, offer plenty of options for the larger family or guests and there is a further family bathroom as well. A useful entrance hall/utility area has laundry facilities and houses the oil fired central heating boiler. There are also air-conditioning units in the sitting room and kitchen/diner.

## **Key Features**

- · NO ONWARD CHAIN
- Four bedrooms
- Conservatory
- Parking for many cars
- · Close to bus route

- Annex potential
- Three bathrooms
- · Detached garage
- · Private drive
- · Sought after village