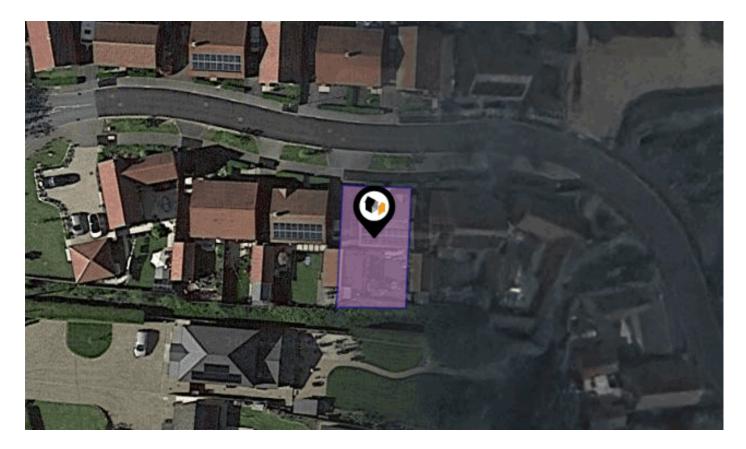

### JERMYN WAY, THARSTON, NORWICH, NR15

#### Property

| Туре:            | Detached   | Tenure: | Freehold |  |
|------------------|------------|---------|----------|--|
| Bedrooms:        | 4          |         |          |  |
| Plot Area:       | 0.06 acres |         |          |  |
| Year Built :     | 2016       |         |          |  |
| Council Tax :    | Band D     |         |          |  |
| Annual Estimate: | £2,258     |         |          |  |
| Title Number:    | NK465161   |         |          |  |

#### Local Area

| Local Authority:          | South norfolk |  |  |
|---------------------------|---------------|--|--|
| <b>Conservation Area:</b> | No            |  |  |
| Flood Risk:               |               |  |  |
| Rivers & Seas             | No Risk       |  |  |
| Surface Water             | Medium        |  |  |