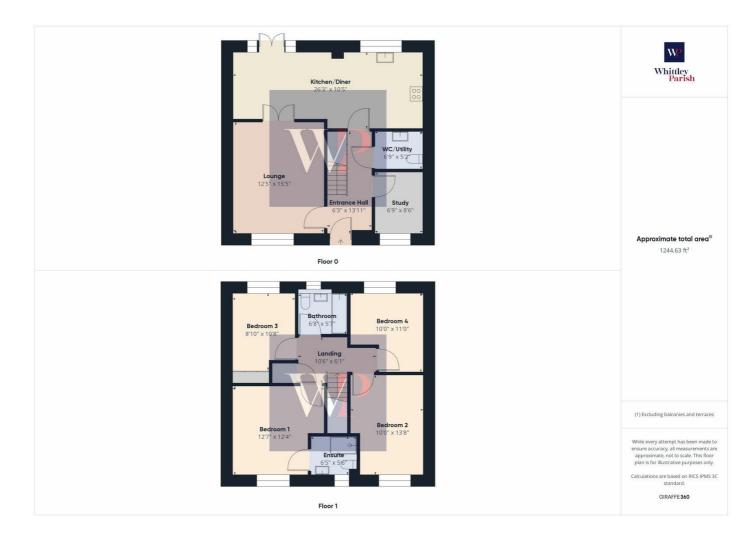

#### Property

| Туре:            | Detached   | Tenure: | Freehold |  |
|------------------|------------|---------|----------|--|
| Bedrooms:        | 4          |         |          |  |
| Plot Area:       | 0.06 acres |         |          |  |
| Year Built :     | 2016       |         |          |  |
| Council Tax :    | Band D     |         |          |  |
| Annual Estimate: | £2,258     |         |          |  |
| Title Number:    | NK465161   |         |          |  |