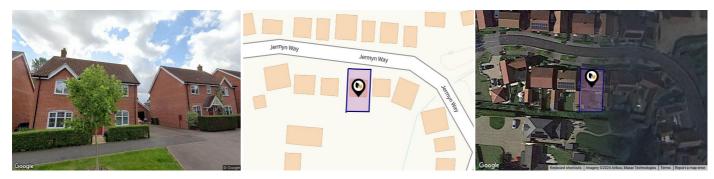

### JERMYN WAY, THARSTON, NORWICH, NR15

#### Property

| Туре:            | Detached   | Tenure: | Freehold |  |
|------------------|------------|---------|----------|--|
| Bedrooms:        | 4          |         |          |  |
| Plot Area:       | 0.06 acres |         |          |  |
| Year Built :     | 2016       |         |          |  |
| Council Tax :    | Band D     |         |          |  |
| Annual Estimate: | £2,258     |         |          |  |
| Title Number:    | NK465161   |         |          |  |