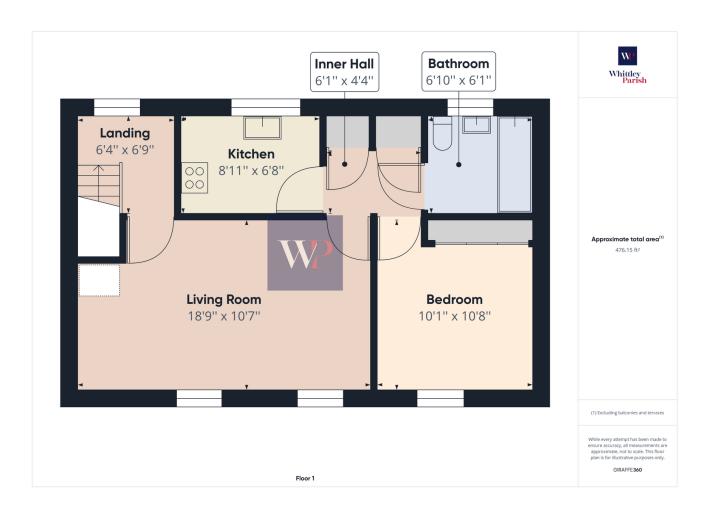

## Petersfield Close, Long Stratton, Norwich, NR15 2WR

£145.000 **止**1 **上**1 **酉**1

The property stands in a Freehold position above its own garage and the accommodation comprises of a spacious lounge/diner, fully fitted kitchen, a generous double bedroom and a bathroom all situated on the first floor. The garage below has been subdivided to create a gym area with power and light and front aspect window and a further door leads to another area which offers a useful storage space with up and over door giving access to the allocated parking.