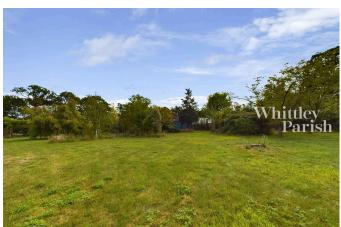

## Church Road, Newton Flotman

Guide Price £650.000

This charming 3-bedroom detached bungalow, constructed in 1992, is nestled on a sprawling 4acre plot in the countryside of rural Norfolk. The property offers a perfect blend of modern comfort and rustic tranquility, ideal for those seeking a peaceful retreat. The bungalow offers a perfect blend of modern comfort and rustic features with large windows that invite natural light and offer picturesque views of the surrounding countryside. Inside, the home comprises three generously sized bedrooms, including a master suite with an en-suite bathroom. The other bedrooms are versatile, ideal for family use, guest accommodations, or home office space. The heart of the bungalow is its large fully equipped kitchen, which features ample storage and counter space along with space for table and chairs. The property also includes a utility room, family bathroom, and additional storage solutions throughout. Outside, the extensive 4-acre plot offers endless possibilities for gardening enthusiasts, outdoor activities, or even small-scale farming and mature trees and gardens provide privacy and a connection to nature. Additionally, the property includes a detached double garage and ample parking space, making it practical for modern living. With its combination of rural charm, spacious accommodation, and the potential for further development or customization, this bungalow represents a rare opportunity in a sought-after location in Norfolk.