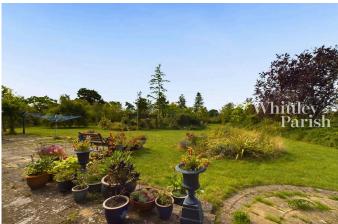

## Church Road, Newton Flotman

Guide Price £650.000

This charming 3-bedroom detached bungalow, constructed in 1992, is nestled on a sprawling 4acre plot in the countryside of rural Norfolk. The property offers a perfect blend of modern comfort and rustic tranquility, ideal for those seeking a peaceful retreat. The bungalow offers a perfect blend of modern comfort and rustic features with large windows that invite natural light and offer picturesque views of the surrounding countryside. Inside, the home comprises three generously sized bedrooms, including a master suite with an en-suite bathroom. The other bedrooms are versatile, ideal for family use, guest accommodations, or home office space. The heart of the bungalow is its large fully equipped kitchen, which features ample storage and counter space along with space for table and chairs. The property also includes a utility room, family bathroom, and additional storage solutions throughout. Outside, the extensive 4-acre plot offers endless possibilities for gardening enthusiasts, outdoor activities, or even small-scale farming and mature trees and gardens provide privacy and a connection to nature. Additionally, the property includes a detached double garage and ample parking space, making it practical for modern living. With its combination of rural charm, spacious accommodation, and the potential for further development or customization, this bungalow represents a rare opportunity in a sought-after location in Norfolk.