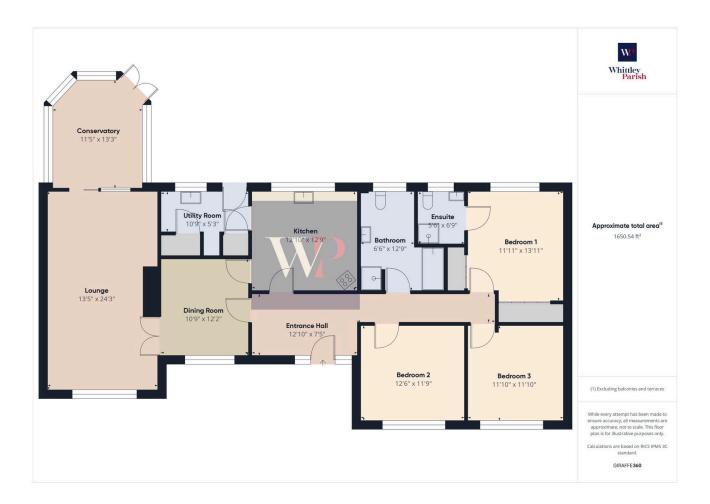

## Church Road, Newton Flotman

Guide Price £650.000

This charming 3-bedroom detached bungalow, constructed in 1992, is nestled on a sprawling 4acre plot in the countryside of rural Norfolk. The property offers a perfect blend of modern comfort and rustic tranquility, ideal for those seeking a peaceful retreat. The bungalow offers a perfect blend of modern comfort and rustic features with large windows that invite natural light and offer picturesque views of the surrounding countryside. Inside, the home comprises three generously sized bedrooms, including a master suite with an en-suite bathroom. The other bedrooms are versatile, ideal for family use, guest accommodations, or home office space. The heart of the bungalow is its large fully equipped kitchen, which features ample storage and counter space along with space for table and chairs. The property also includes a utility room, family bathroom, and additional storage solutions throughout. Outside, the extensive 4-acre plot offers endless possibilities for gardening enthusiasts, outdoor activities, or even small-scale farming and mature trees and gardens provide privacy and a connection to nature. Additionally, the property includes a detached double garage and ample parking space, making it practical for modern living. With its combination of rural charm, spacious accommodation, and the potential for further development or customization, this bungalow represents a rare opportunity in a sought-after location in Norfolk.