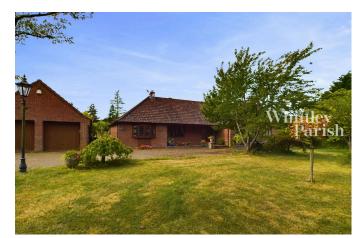

## Church Road, Newton Flotman

Guide Price £650.000

This charming 3-bedroom detached bungalow, constructed in 1992, is nestled on a sprawling 4acre plot in the countryside of rural Norfolk. The property offers a perfect blend of modern comfort and rustic tranquility, ideal for those seeking a peaceful retreat. The bungalow offers a perfect blend of modern comfort and rustic features with large windows that invite natural light and offer picturesque views of the surrounding countryside. Inside, the home comprises three generously sized bedrooms, including a master suite with an en-suite bathroom. The other bedrooms are versatile, ideal for family use, guest accommodations, or home office space. The heart of the bungalow is its large fully equipped kitchen, which features ample storage and counter space along with space for table and chairs. The property also includes a utility room, family bathroom, and additional storage solutions throughout. Outside, the extensive 4-acre plot offers endless possibilities for gardening enthusiasts, outdoor activities, or even small-scale farming and mature trees and gardens provide privacy and a connection to nature. Additionally, the property includes a detached double garage and ample parking space, making it practical for modern living. With its combination of rural charm, spacious accommodation, and the potential for further development or customization, this bungalow represents a rare opportunity in a sought-after location in Norfolk.

- Desirable Village
- Double Garage
- Summerhouse
- · Ensuite to Master
- Conservatory

- · x acre Plot
- Sheds and Outbuildings
- · 3 double bedrooms
- x2 Reception Rooms
- Rural Views