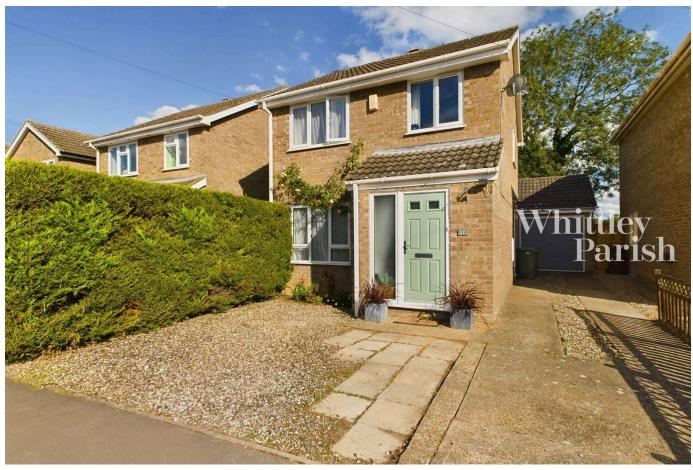

## Stile Close, Mulbarton

Guide Price £280,000-£290,000

The property comprises a three bedroom detached house built of traditional brick and block cavity wall construction under an interlocking tiled roof, with the benefit of upvc double glazed windows and doors, whilst being heated by a gas fired central heating boiler via radiators. Offering light and spacious accommodation consisting of entrance porch, lounge, kitchen/diner at ground floor level and landing giving access to three bedrooms and bathroom as first floor level, totalling in the region of 750 sq ft.