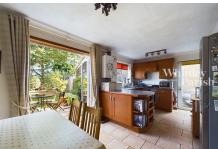

## Stile Close, Mulbarton

Guide Price £280,000-£290,000

The property comprises a three bedroom detached house built of traditional brick and block cavity wall construction under an interlocking tiled roof, with the benefit of upvc double glazed windows and doors, whilst being heated by a gas fired central heating boiler via radiators. Offering light and spacious accommodation consisting of entrance porch, lounge, kitchen/diner at ground floor level and landing giving access to three bedrooms and bathroom as first floor level, totalling in the region of 750 sq ft.

## **Key Features**

- Guide Price £280,000 £290,000
- · Walking distance to amenities
- · Kitchen/diner
- Freehold EPC Rating D
- · Gas heating

- Rural views
- · Sought after village
- · Singe garage
- · Council Tax Band C
- · Mains drainage