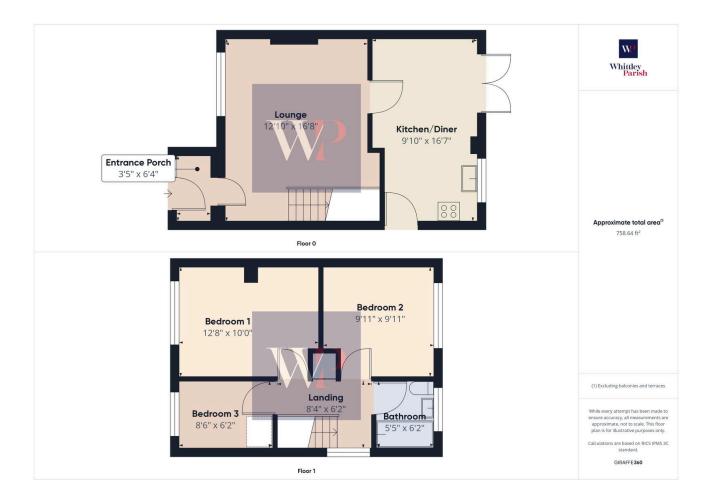

## Stile Close, Mulbarton

Guide Price £280,000-£290,000

The property comprises a three bedroom detached house built of traditional brick and block cavity wall construction under an interlocking tiled roof, with the benefit of upvc double glazed windows and doors, whilst being heated by a gas fired central heating boiler via radiators. Offering light and spacious accommodation consisting of entrance porch, lounge, kitchen/diner at ground floor level and landing giving access to three bedrooms and bathroom as first floor level, totalling in the region of 750 sq ft.