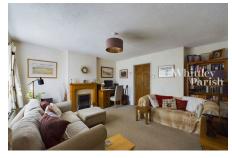

## Stile Close, Mulbarton

Guide Price £280,000-£290,000

The property comprises a three bedroom detached house built of traditional brick and block cavity wall construction under an interlocking tiled roof, with the benefit of upvc double glazed windows and doors, whilst being heated by a gas fired central heating boiler via radiators. Offering light and spacious accommodation consisting of entrance porch, lounge, kitchen/diner at ground floor level and landing giving access to three bedrooms and bathroom as first floor level, totalling in the region of 750 sq ft.