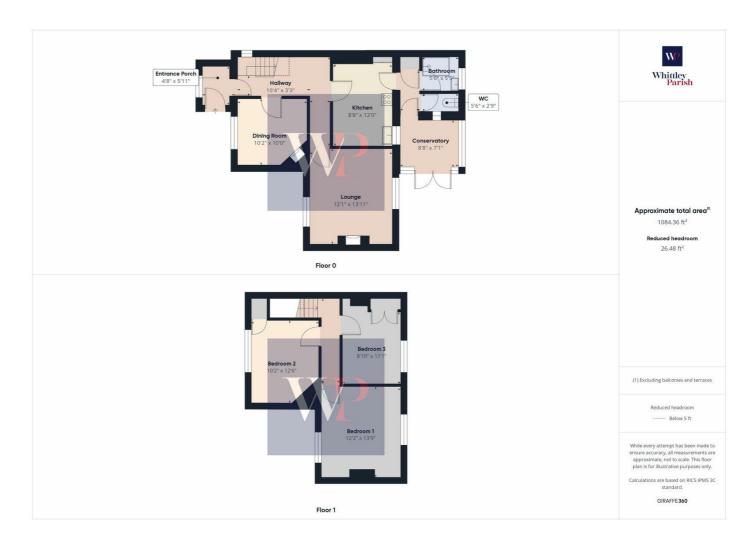

#### **Property**

Type: Semi-Detached

**Bedrooms:** 

Floor Area: 1,097 ft<sup>2</sup> / 102 m<sup>2</sup>

0.18 acres Plot Area: **Council Tax:** Band B **Annual Estimate:** £1,756 **Title Number:** NK209982