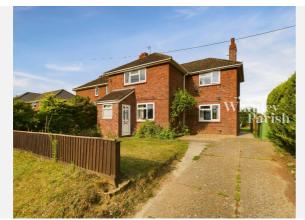

0** 

#### Whittley Parish | Long Stratton

Beatrix Potter Cottage The Street Long Stratton NR15 2XJ 01508 531331 rachel@whittleyparish.com www.whittleyparish.com









## Property **Overview**









#### **Property**

Type: Semi-Detached

**Bedrooms:** 

Floor Area: 1,097 ft<sup>2</sup> / 102 m<sup>2</sup>

0.18 acres Plot Area: **Council Tax:** Band B **Annual Estimate:** £1,756 **Title Number:** NK209982

Freehold Tenure:

#### **Local Area**

Norfolk **Local Authority: Conservation Area:** No

Flood Risk:

• Rivers & Seas No Risk • Surface Water Low

**Estimated Broadband Speeds** 

(Standard - Superfast - Ultrafast)

1000 16 mb/s mb/s

mb/s

#### **Mobile Coverage:**

(based on calls indoors)











Satellite/Fibre TV Availability:



















# Gallery **Photos**





















# Gallery **Photos**















### **SCHOOL LANE, HARLESTON, IP20**



# Property **EPC - Certificate**



|       | ergy rating            |         |           |
|-------|------------------------|---------|-----------|
|       | Valid until 13.09.2034 |         |           |
| Score | Energy rating          | Current | Potential |
| 92+   | A                      |         |           |
| 81-91 | В                      |         |           |
| 69-80 | C                      |         |           |
| 55-68 | D                      |         | 66   D    |
| 39-54 | E                      | 40   E  |           |
| 21-38 | F                      | 10   2  |           |
| 1-20  | G                      |         |           |

## Property

### **EPC - Additional Data**