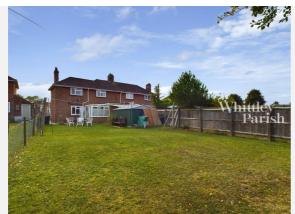

#### Whittley Parish | Long Stratton

Beatrix Potter Cottage The Street Long Stratton NR15 2XJ 01508 531331 rachel@whittleyparish.com www.whittleyparish.com









## Property **Overview**









#### **Property**

Type: Semi-Detached

**Bedrooms:** 

Floor Area: 1,097 ft<sup>2</sup> / 102 m<sup>2</sup>

0.18 acres Plot Area: **Council Tax:** Band B **Annual Estimate:** £1,756 **Title Number:** NK209982

Freehold Tenure:

#### **Local Area**

Norfolk **Local Authority: Conservation Area:** No

Flood Risk:

• Rivers & Seas No Risk • Surface Water Low

**Estimated Broadband Speeds** 

(Standard - Superfast - Ultrafast)

1000 16 mb/s mb/s

mb/s

#### **Mobile Coverage:**

(based on calls indoors)











Satellite/Fibre TV Availability:



















# Gallery **Photos**





















# Gallery **Photos**















### **SCHOOL LANE, HARLESTON, IP20**



# Property **EPC - Certificate**



|       | ergy rating            |         |           |
|-------|------------------------|---------|-----------|
|       | Valid until 13.09.2034 |         |           |
| Score | Energy rating          | Current | Potential |
| 92+   | A                      |         |           |
| 81-91 | В                      |         |           |
| 69-80 | C                      |         |           |
| 55-68 | D                      |         | 66   D    |
| 39-54 | E                      | 40   E  |           |
| 21-38 | F                      | 10   2  |           |
| 1-20  | G                      |         |           |

## Property

### **EPC - Additional Data**