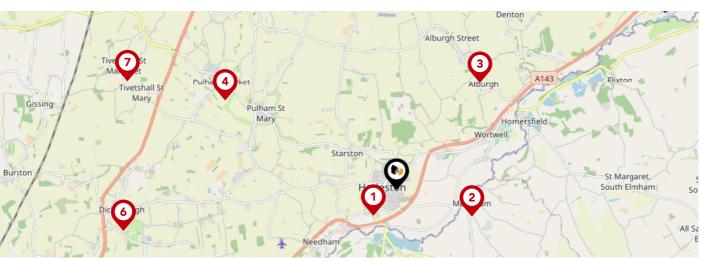

## Area **Schools**

| The Harleston Sancroft Academy (a 3-16 Church of England         |                                                                                                                                                                                                                                                                                                                                                                                                                                                |                                                                                                                                                                                                                                                                                                                                                                                                                                                                                                                                                                                    |                                                                                                                                                                                                                                                                                                                                                                                                                                                                                                                                                                                    |                                                                                                                                                                                                                                                                                                                                                                                                                                                                                                                                                                                          |                                                                                                                                                                                                                                                                                                                                                                                                                                                                                                                                                                                    |
|------------------------------------------------------------------|------------------------------------------------------------------------------------------------------------------------------------------------------------------------------------------------------------------------------------------------------------------------------------------------------------------------------------------------------------------------------------------------------------------------------------------------|------------------------------------------------------------------------------------------------------------------------------------------------------------------------------------------------------------------------------------------------------------------------------------------------------------------------------------------------------------------------------------------------------------------------------------------------------------------------------------------------------------------------------------------------------------------------------------|------------------------------------------------------------------------------------------------------------------------------------------------------------------------------------------------------------------------------------------------------------------------------------------------------------------------------------------------------------------------------------------------------------------------------------------------------------------------------------------------------------------------------------------------------------------------------------|------------------------------------------------------------------------------------------------------------------------------------------------------------------------------------------------------------------------------------------------------------------------------------------------------------------------------------------------------------------------------------------------------------------------------------------------------------------------------------------------------------------------------------------------------------------------------------------|------------------------------------------------------------------------------------------------------------------------------------------------------------------------------------------------------------------------------------------------------------------------------------------------------------------------------------------------------------------------------------------------------------------------------------------------------------------------------------------------------------------------------------------------------------------------------------|
|                                                                  |                                                                                                                                                                                                                                                                                                                                                                                                                                                |                                                                                                                                                                                                                                                                                                                                                                                                                                                                                                                                                                                    |                                                                                                                                                                                                                                                                                                                                                                                                                                                                                                                                                                                    |                                                                                                                                                                                                                                                                                                                                                                                                                                                                                                                                                                                          |                                                                                                                                                                                                                                                                                                                                                                                                                                                                                                                                                                                    |
| School)                                                          |                                                                                                                                                                                                                                                                                                                                                                                                                                                | $\checkmark$                                                                                                                                                                                                                                                                                                                                                                                                                                                                                                                                                                       | $\checkmark$                                                                                                                                                                                                                                                                                                                                                                                                                                                                                                                                                                       |                                                                                                                                                                                                                                                                                                                                                                                                                                                                                                                                                                                          |                                                                                                                                                                                                                                                                                                                                                                                                                                                                                                                                                                                    |
| Ofsted Rating: Not Rated   Pupils: 874   Distance:0.63           |                                                                                                                                                                                                                                                                                                                                                                                                                                                |                                                                                                                                                                                                                                                                                                                                                                                                                                                                                                                                                                                    |                                                                                                                                                                                                                                                                                                                                                                                                                                                                                                                                                                                    |                                                                                                                                                                                                                                                                                                                                                                                                                                                                                                                                                                                          |                                                                                                                                                                                                                                                                                                                                                                                                                                                                                                                                                                                    |
| Mendham Primary School                                           |                                                                                                                                                                                                                                                                                                                                                                                                                                                |                                                                                                                                                                                                                                                                                                                                                                                                                                                                                                                                                                                    |                                                                                                                                                                                                                                                                                                                                                                                                                                                                                                                                                                                    |                                                                                                                                                                                                                                                                                                                                                                                                                                                                                                                                                                                          |                                                                                                                                                                                                                                                                                                                                                                                                                                                                                                                                                                                    |
| Ofsted Rating: Good   Pupils: 63   Distance:1.44                 |                                                                                                                                                                                                                                                                                                                                                                                                                                                |                                                                                                                                                                                                                                                                                                                                                                                                                                                                                                                                                                                    |                                                                                                                                                                                                                                                                                                                                                                                                                                                                                                                                                                                    |                                                                                                                                                                                                                                                                                                                                                                                                                                                                                                                                                                                          |                                                                                                                                                                                                                                                                                                                                                                                                                                                                                                                                                                                    |
| Alburgh With Denton Church of England Primary Academy            |                                                                                                                                                                                                                                                                                                                                                                                                                                                |                                                                                                                                                                                                                                                                                                                                                                                                                                                                                                                                                                                    |                                                                                                                                                                                                                                                                                                                                                                                                                                                                                                                                                                                    |                                                                                                                                                                                                                                                                                                                                                                                                                                                                                                                                                                                          |                                                                                                                                                                                                                                                                                                                                                                                                                                                                                                                                                                                    |
| Ofsted Rating: Good   Pupils: 100   Distance:2.45                |                                                                                                                                                                                                                                                                                                                                                                                                                                                |                                                                                                                                                                                                                                                                                                                                                                                                                                                                                                                                                                                    |                                                                                                                                                                                                                                                                                                                                                                                                                                                                                                                                                                                    |                                                                                                                                                                                                                                                                                                                                                                                                                                                                                                                                                                                          |                                                                                                                                                                                                                                                                                                                                                                                                                                                                                                                                                                                    |
| Pulham Church of England Primary School                          |                                                                                                                                                                                                                                                                                                                                                                                                                                                |                                                                                                                                                                                                                                                                                                                                                                                                                                                                                                                                                                                    |                                                                                                                                                                                                                                                                                                                                                                                                                                                                                                                                                                                    |                                                                                                                                                                                                                                                                                                                                                                                                                                                                                                                                                                                          |                                                                                                                                                                                                                                                                                                                                                                                                                                                                                                                                                                                    |
| Ofsted Rating: Requires improvement   Pupils: 122   Distance:3.5 |                                                                                                                                                                                                                                                                                                                                                                                                                                                |                                                                                                                                                                                                                                                                                                                                                                                                                                                                                                                                                                                    |                                                                                                                                                                                                                                                                                                                                                                                                                                                                                                                                                                                    |                                                                                                                                                                                                                                                                                                                                                                                                                                                                                                                                                                                          |                                                                                                                                                                                                                                                                                                                                                                                                                                                                                                                                                                                    |
| Fressingfield Church of England Primary School                   |                                                                                                                                                                                                                                                                                                                                                                                                                                                |                                                                                                                                                                                                                                                                                                                                                                                                                                                                                                                                                                                    |                                                                                                                                                                                                                                                                                                                                                                                                                                                                                                                                                                                    |                                                                                                                                                                                                                                                                                                                                                                                                                                                                                                                                                                                          |                                                                                                                                                                                                                                                                                                                                                                                                                                                                                                                                                                                    |
| Ofsted Rating: Good   Pupils: 111   Distance:4.09                |                                                                                                                                                                                                                                                                                                                                                                                                                                                |                                                                                                                                                                                                                                                                                                                                                                                                                                                                                                                                                                                    |                                                                                                                                                                                                                                                                                                                                                                                                                                                                                                                                                                                    |                                                                                                                                                                                                                                                                                                                                                                                                                                                                                                                                                                                          |                                                                                                                                                                                                                                                                                                                                                                                                                                                                                                                                                                                    |
| Dickleburgh Church of England Primary Academy (With Pre-         |                                                                                                                                                                                                                                                                                                                                                                                                                                                |                                                                                                                                                                                                                                                                                                                                                                                                                                                                                                                                                                                    |                                                                                                                                                                                                                                                                                                                                                                                                                                                                                                                                                                                    |                                                                                                                                                                                                                                                                                                                                                                                                                                                                                                                                                                                          |                                                                                                                                                                                                                                                                                                                                                                                                                                                                                                                                                                                    |
| School)                                                          |                                                                                                                                                                                                                                                                                                                                                                                                                                                | $\checkmark$                                                                                                                                                                                                                                                                                                                                                                                                                                                                                                                                                                       |                                                                                                                                                                                                                                                                                                                                                                                                                                                                                                                                                                                    |                                                                                                                                                                                                                                                                                                                                                                                                                                                                                                                                                                                          |                                                                                                                                                                                                                                                                                                                                                                                                                                                                                                                                                                                    |
| Ofsted Rating: Outstanding   Pupils: 187   Distance:5            |                                                                                                                                                                                                                                                                                                                                                                                                                                                |                                                                                                                                                                                                                                                                                                                                                                                                                                                                                                                                                                                    |                                                                                                                                                                                                                                                                                                                                                                                                                                                                                                                                                                                    |                                                                                                                                                                                                                                                                                                                                                                                                                                                                                                                                                                                          |                                                                                                                                                                                                                                                                                                                                                                                                                                                                                                                                                                                    |
| Tivetshall Community Primary School                              |                                                                                                                                                                                                                                                                                                                                                                                                                                                |                                                                                                                                                                                                                                                                                                                                                                                                                                                                                                                                                                                    |                                                                                                                                                                                                                                                                                                                                                                                                                                                                                                                                                                                    |                                                                                                                                                                                                                                                                                                                                                                                                                                                                                                                                                                                          |                                                                                                                                                                                                                                                                                                                                                                                                                                                                                                                                                                                    |
| Ofsted Rating: Good   Pupils: 28   Distance:5.25                 |                                                                                                                                                                                                                                                                                                                                                                                                                                                |                                                                                                                                                                                                                                                                                                                                                                                                                                                                                                                                                                                    |                                                                                                                                                                                                                                                                                                                                                                                                                                                                                                                                                                                    |                                                                                                                                                                                                                                                                                                                                                                                                                                                                                                                                                                                          |                                                                                                                                                                                                                                                                                                                                                                                                                                                                                                                                                                                    |
|                                                                  | Alburgh With Denton Church of England Primary Academy Ofsted Rating: Good   Pupils: 100   Distance: 2.45  Pulham Church of England Primary School Ofsted Rating: Requires improvement   Pupils: 122   Distance: 3.5  Fressingfield Church of England Primary School Ofsted Rating: Good   Pupils: 111   Distance: 4.09  Dickleburgh Church of England Primary Academy (With Pre-School) Ofsted Rating: Outstanding   Pupils: 187   Distance: 5 | Ofsted Rating: Good   Pupils: 63   Distance:1.44  Alburgh With Denton Church of England Primary Academy Ofsted Rating: Good   Pupils: 100   Distance:2.45  Pulham Church of England Primary School Ofsted Rating: Requires improvement   Pupils: 122   Distance:3.5  Fressingfield Church of England Primary School Ofsted Rating: Good   Pupils: 111   Distance:4.09  Dickleburgh Church of England Primary Academy (With Pre-School) Ofsted Rating: Outstanding   Pupils: 187   Distance:5  Tivetshall Community Primary School Ofsted Rating: Good   Pupils: 28   Distance:5.25 | Ofsted Rating: Good   Pupils: 63   Distance:1.44  Alburgh With Denton Church of England Primary Academy Ofsted Rating: Good   Pupils: 100   Distance:2.45  Pulham Church of England Primary School Ofsted Rating: Requires improvement   Pupils: 122   Distance:3.5  Fressingfield Church of England Primary School Ofsted Rating: Good   Pupils: 111   Distance:4.09  Dickleburgh Church of England Primary Academy (With Pre-School) Ofsted Rating: Outstanding   Pupils: 187   Distance:5  Tivetshall Community Primary School Ofsted Rating: Good   Pupils: 28   Distance:5.25 | Ofsted Rating: Good   Pupils: 63   Distance: 1.44  Alburgh With Denton Church of England Primary Academy Ofsted Rating: Good   Pupils: 100   Distance: 2.45  Pulham Church of England Primary School Ofsted Rating: Requires improvement   Pupils: 122   Distance: 3.5  Fressingfield Church of England Primary School Ofsted Rating: Good   Pupils: 111   Distance: 4.09  Dickleburgh Church of England Primary Academy (With Pre-School) Ofsted Rating: Outstanding   Pupils: 187   Distance: 5  Tivetshall Community Primary School Ofsted Rating: Good   Pupils: 28   Distance: 5.25 | Ofsted Rating: Good   Pupils: 63   Distance:1.44  Alburgh With Denton Church of England Primary Academy Ofsted Rating: Good   Pupils: 100   Distance:2.45  Pulham Church of England Primary School Ofsted Rating: Requires improvement   Pupils: 122   Distance:3.5  Fressingfield Church of England Primary School Ofsted Rating: Good   Pupils: 111   Distance:4.09  Dickleburgh Church of England Primary Academy (With Pre-School) Ofsted Rating: Outstanding   Pupils: 187   Distance:5  Tivetshall Community Primary School Ofsted Rating: Good   Pupils: 28   Distance:5.25 |

Ofsted Rating: Good | Pupils: 87 | Distance:5.8