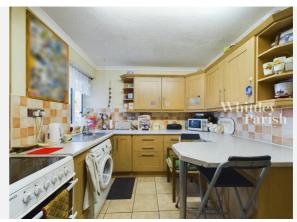

Whittley Parish | Long Stratton

Beatrix Potter Cottage The Street Long Stratton NR15 2XJ 01508 531331 rachel@whittleyparish.com www.whittleyparish.com









## Property **Overview**









#### **Property**

Type: Semi-Detached

**Bedrooms:** 

Floor Area: 1,097 ft<sup>2</sup> / 102 m<sup>2</sup>

0.18 acres Plot Area: **Council Tax:** Band B **Annual Estimate:** £1,756 **Title Number:** NK209982

Freehold Tenure:

#### **Local Area**

Norfolk **Local Authority: Conservation Area:** No

Flood Risk:

• Rivers & Seas No Risk • Surface Water Low

**Estimated Broadband Speeds** 

(Standard - Superfast - Ultrafast)

1000 16 mb/s mb/s

mb/s

#### **Mobile Coverage:**

(based on calls indoors)











Satellite/Fibre TV Availability:



















# Gallery **Photos**





















# Gallery **Photos**















### **SCHOOL LANE, HARLESTON, IP20**



# Property **EPC - Certificate**



|       | ergy rating            |         |           |
|-------|------------------------|---------|-----------|
|       | Valid until 13.09.2034 |         |           |
| Score | Energy rating          | Current | Potential |
| 92+   | A                      |         |           |
| 81-91 | В                      |         |           |
| 69-80 | C                      |         |           |
| 55-68 | D                      |         | 66   D    |
| 39-54 | E                      | 40   E  |           |
| 21-38 | F                      | 10   2  |           |
| 1-20  | G                      |         |           |

## Property

### **EPC - Additional Data**



#### *