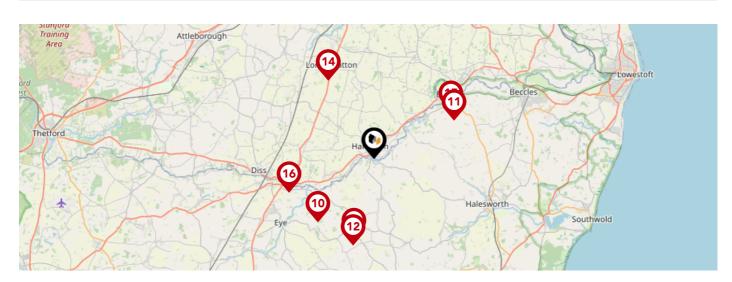

## Area **Schools**

|            |                                                                                            | Nursery | Primary      | Secondary    | College | Private |
|------------|--------------------------------------------------------------------------------------------|---------|--------------|--------------|---------|---------|
| 9          | Stradbroke Church of England Primary School Ofsted Rating: Good   Pupils: 121   Distance:6 |         | $\checkmark$ |              |         |         |
| 10         | St Edmund's Primary School Ofsted Rating: Good   Pupils: 67   Distance:6.15                |         | $\checkmark$ |              |         |         |
| <b>11</b>  | Bungay High School Ofsted Rating: Good   Pupils: 985   Distance: 6.44                      |         |              | $\checkmark$ |         |         |
| 12         | Stradbroke High School Ofsted Rating: Good   Pupils: 353   Distance:6.45                   |         |              | $\checkmark$ |         |         |
| 13         | Manor Field Infant and Nursery School Ofsted Rating: Good   Pupils: 131   Distance:6.53    |         | <b>▽</b>     |              |         |         |
| 14         | Long Stratton High School Ofsted Rating: Good   Pupils: 694   Distance: 6.53               |         |              | $\checkmark$ |         |         |
| <b>1</b> 5 | St Edmund's Catholic Primary School Ofsted Rating: Good   Pupils: 82   Distance:6.57       |         |              |              |         |         |
| 16         | Scole Church of England Primary Academy Ofsted Rating: Good   Pupils: 51   Distance:6.63   |         | $\checkmark$ |              |         |         |