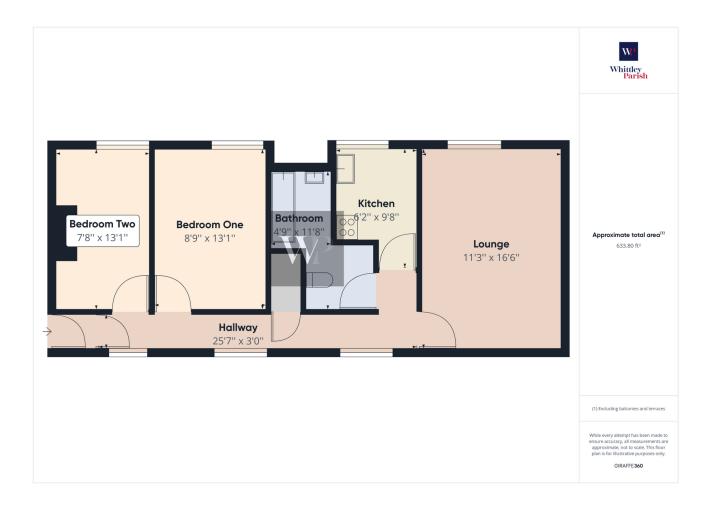

## Ipswich Road, Pulham Market, Diss, IP21 4YJ

Guide Price £110,000-£120,000

🗀 2 🚰 1 🚘 1

The property itself comprises of a first floor two bedroom flat, offering spacious accommodation with replaced energy efficient Economy 7 storage heaters and enjoys particularly pleasing views to both the southern and northern aspect of the building. Being a leasehold property there are obligations towards a ground rent and service charge. The ground rent is currently £25 per six months with the service charge being £105 per month, the building insurance is understood to be approximately £400 per annum. The agent has also been advised there is approximately 164 years remaining on the lease.