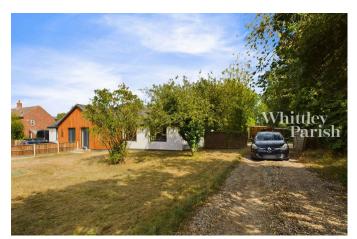

## Chequers Lane, Saxlingham Nethergate, Norwich, NR15 1TQ

Guide Price £375.000

extended three-bedroom semi-detached bungalow, located in the desirable village of Saxlingham Nethergate, is set on a generous plot offering ample space and versatility. The property boasts a spacious and well-designed layout, with the extension providing additional living areas that enhance the home's comfort and functionality. The large, open-plan kitchen and dining area is perfect for modern family life, with plenty of natural light from the large roof lantern and with bifold doors giving views over the expansive garden.

Outside, the property impresses with its extensive garden, offering plenty of space for outdoor activities, gardening and entertaining. A driveway provides off-road parking for multiple vehicles and there are a variety of timber outbuildings etc. Situated in a peaceful, rural setting yet within easy reach of local amenities and Norwich city centre, this bungalow is perfect for those seeking a blend of countryside tranquility and modern convenience.

- Plot size approx .5 acre
- Extended 2022
- · New kitchen 2022
- Desirable village location
- · Outbuildings and sheds

- No Onward chain
- New electrics 2022
- New bathrooms 2022
- · Ample parking for cars & vans