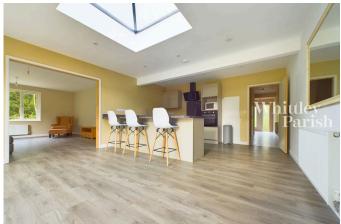

## Chequers Lane, Saxlingham Nethergate, Norwich, NR15 1TQ

Guide Price £375.000

extended three-bedroom semi-detached bungalow, located in the desirable village of Saxlingham Nethergate, is set on a generous plot offering ample space and versatility. The property boasts a spacious and well-designed layout, with the extension providing additional living areas that enhance the home's comfort and functionality. The large, open-plan kitchen and dining area is perfect for modern family life, with plenty of natural light from the large roof lantern and with bifold doors giving views over the expansive garden.

The bungalow features a modern kitchen with ample storage and worktop space, ideal for both everyday cooking and entertaining. There are three well-proportioned bedrooms, including a master bedroom with a built-in wardrobe cupboard and two additional bedrooms that can serve as guest rooms or home offices. The family bathroom is stylishly appointed with contemporary fixtures.