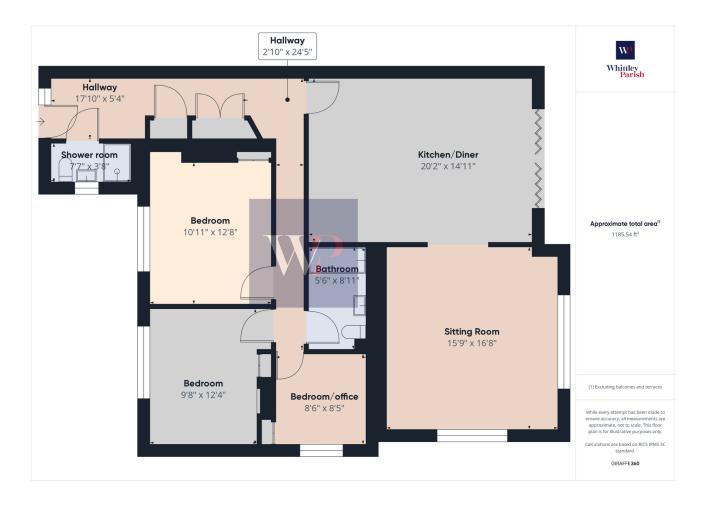

## Chequers Lane, Saxlingham Nethergate, Norwich, NR15 1TQ

Guide Price £375.000

extended three-bedroom semi-detached bungalow, located in the desirable village of Saxlingham Nethergate, is set on a generous plot offering ample space and versatility. The property boasts a spacious and well-designed layout, with the extension providing additional living areas that enhance the home's comfort and functionality. The large, open-plan kitchen and dining area is perfect for modern family life, with plenty of natural light from the large roof lantern and with bifold doors giving views over the expansive garden.

The bungalow features a modern kitchen with ample storage and worktop space, ideal for both everyday cooking and entertaining. There are three well-proportioned bedrooms, including a master bedroom with a built-in wardrobe cupboard and two additional bedrooms that can serve as guest rooms or home offices. The family bathroom is stylishly appointed with contemporary fixtures.