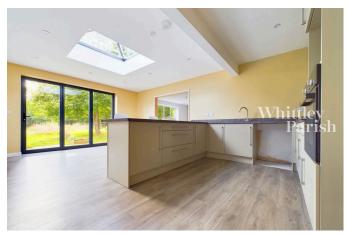

## Chequers Lane, Saxlingham Nethergate, Norwich, NR15 1TQ

Guide Price £375.000

extended three-bedroom semi-detached bungalow, located in the desirable village of Saxlingham Nethergate, is set on a generous plot offering ample space and versatility. The property boasts a spacious and well-designed layout, with the extension providing additional living areas that enhance the home's comfort and functionality. The large, open-plan kitchen and dining area is perfect for modern family life, with plenty of natural light from the large roof lantern and with bifold doors giving views over the expansive garden.

The bungalow features a modern kitchen with ample storage and worktop space, ideal for both everyday cooking and entertaining. There are three well-proportioned bedrooms, including a master bedroom with a built-in wardrobe cupboard and two additional bedrooms that can serve as guest rooms or home offices. The family bathroom is stylishly appointed with contemporary fixtures.