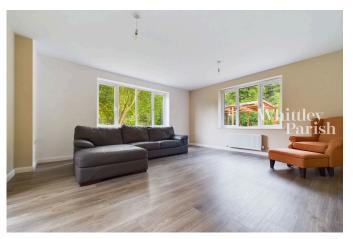

The bungalow features a modern kitchen with ample storage and worktop space, ideal for both everyday cooking and entertaining. There are three well-proportioned bedrooms, including a master bedroom with a built-in wardrobe cupboard and two additional bedrooms that can serve as guest rooms or home offices. The family bathroom is stylishly appointed with contemporary fixtures.