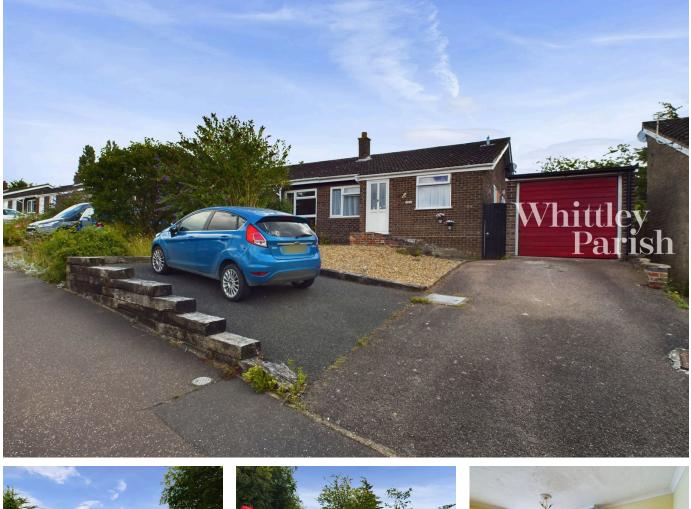

## St Michaels Road, Long Stratton

Guide Price £230,000 - £240,000

🍋 2 🕒 1 🚘 1

The property comprises a two bedroom semi-detached bungalow built of traditional brick and block construction under an interlocking tiled roof with the benefit of upvc double glazed windows and doors, whilst being heated by a replaced oil fired boiler via radiators. Consisting of entrance porch, living room, inner hall, kitchen, two bedrooms, wet room and garden room totalling in the region of 700 sq ft. Being upon an elevated position and set back from the road approached via a hardstanding driveway giving off-road parking for three vehicles leading to the single garage, shingle area to the front. The main gardens lie to the rear of the property being of a generous size and predominantly laid to lawn with patio area creating excellent space for alfresco dining, whilst all being enclosed by panel fencing and brick/stone walling.