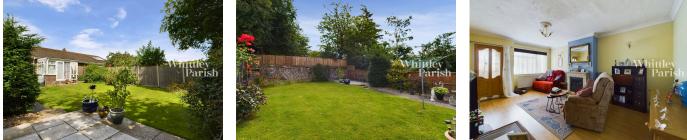

## St Michaels Road, Long Stratton

Guide Price £230,000 - £240,000

🍋 2 🕒 1 🚘 1

The property comprises a two bedroom semi-detached bungalow built of traditional brick and block construction under an interlocking tiled roof with the benefit of upvc double glazed windows and doors, whilst being heated by a replaced oil fired boiler via radiators. Consisting of entrance porch, living room, inner hall, kitchen, two bedrooms, wet room and garden room totalling in the region of 700 sq ft. Being upon an elevated position and set back from the road approached via a hardstanding driveway giving off-road parking for three vehicles leading to the single garage, shingle area to the front. The main gardens lie to the rear of the property being of a generous size and predominantly laid to lawn with patio area creating excellent space for alfresco dining, whilst all being enclosed by panel fencing and brick/stone walling.