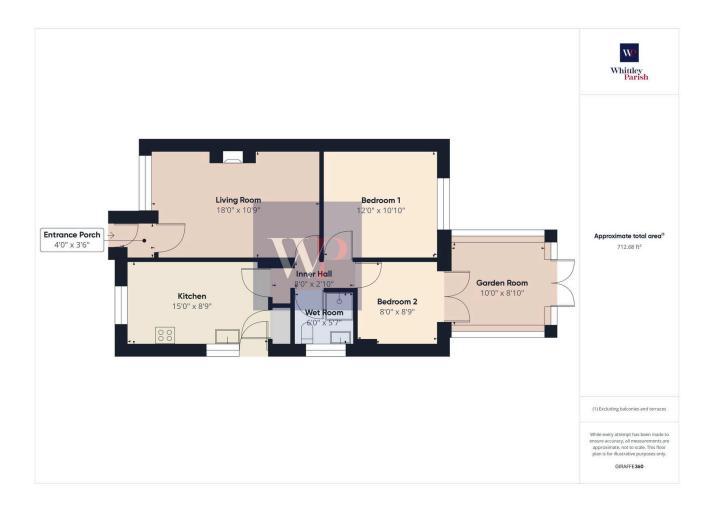

## St Michaels Road, Long Stratton

Guide Price £230,000 - £240,000

🍋 2 🕒 1 🚘 1

The property comprises a two bedroom semi-detached bungalow built of traditional brick and block construction under an interlocking tiled roof with the benefit of upvc double glazed windows and doors, whilst being heated by a replaced oil fired boiler via radiators. Consisting of entrance porch, living room, inner hall, kitchen, two bedrooms, wet room and garden room totalling in the region of 700 sq ft. Being upon an elevated position and set back from the road approached via a hardstanding driveway giving off-road parking for three vehicles leading to the single garage, shingle area to the front. The main gardens lie to the rear of the property being of a generous size and predominantly laid to lawn with patio area creating excellent space for alfresco dining, whilst all being enclosed by panel fencing and brick/stone walling.