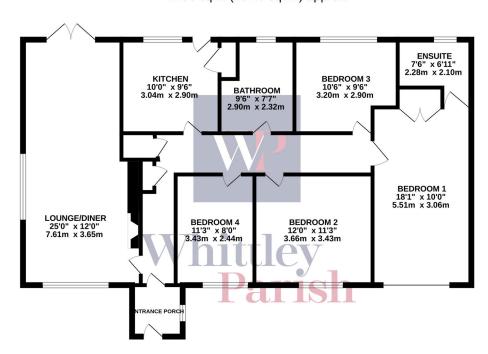

GROUND FLOOR 1155 sq.ft. (107.3 sq.m.) approx.

TOTAL FLOOR AREA: 1155 sq.ft. (107.3 sq.m.) approx.

White every attempt has been made to ensure the accuracy of the thoughts contained here, measurements or the state of the