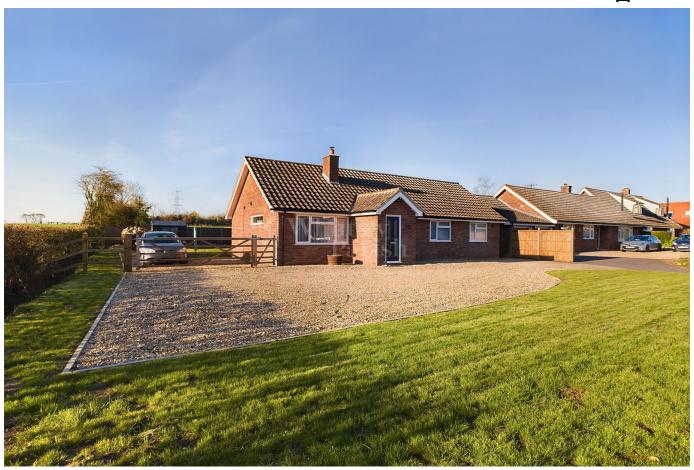

## Wash Lane, Wacton, Norwich, NR15 2UJ

Guide Price £400,000-£425,000

This detached bungalow has been SIGNIFICANTLY ENHANCED and now provides STYLISH accommodation totalling approx. 1155 sq ft. Occupying a PROMINENT and pleasing ELEVATED POSITION within the heart of the village the GENEROUS PLOT is in the regions of a quarter of an acre.

## **Key Features**

- GUIDE PRICE £400,000-£425,000
- · 4 bedrooms
- · Heating- Oil
- · Corner plot approx. 1/4 acre
- Parking for 6-8 cars

- Single Garage
- · 2 bathrooms
- · Replacement windows
- Rural views
- · Drainage- mains