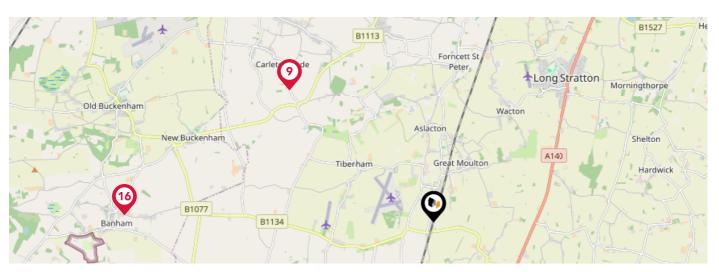

# Area **Schools**

|          |                                                              | Nursery | Primary      | Secondary | College | Private |
|----------|--------------------------------------------------------------|---------|--------------|-----------|---------|---------|
|          | Carleton Rode Church of England Voluntary Aided Primary      |         |              |           |         |         |
| (9)      | School                                                       |         | $\checkmark$ |           |         |         |
|          | Ofsted Rating: Good   Pupils: 48   Distance:3.53             |         |              |           |         |         |
| <u></u>  | Burston Community Primary School                             |         |              |           |         |         |
| <b>V</b> | Ofsted Rating: Good   Pupils: 36   Distance:3.64             |         |              |           |         |         |
|          | All Saints Church of England Voluntary Aided Primary School, |         |              |           |         |         |
| (11)     | Winfarthing                                                  |         | $\checkmark$ |           |         |         |
|          | Ofsted Rating: Good   Pupils: 71   Distance: 3.69            |         |              |           |         |         |
| <u> </u> | Tacolneston Church of England Primary                        |         |              |           |         |         |
|          | Ofsted Rating: Good   Pupils: 106   Distance:4.09            |         |              |           |         |         |
|          | Dickleburgh Church of England Primary Academy (With Pre-     |         |              |           |         |         |
| 13       | School)                                                      |         | $\checkmark$ |           |         |         |
|          | Ofsted Rating: Outstanding   Pupils: 184   Distance: 4.14    |         |              |           |         |         |
| <u> </u> | Hapton Church of England Voluntary Aided Primary School      |         |              |           |         |         |
| <u> </u> | Ofsted Rating: Good   Pupils: 37   Distance: 4.93            |         | <u> </u>     |           |         |         |
| _        | Preston Church of England Voluntary Controlled Primary Schoo | l n     |              |           |         |         |
| (15)     |                                                              |         |              |           |         |         |