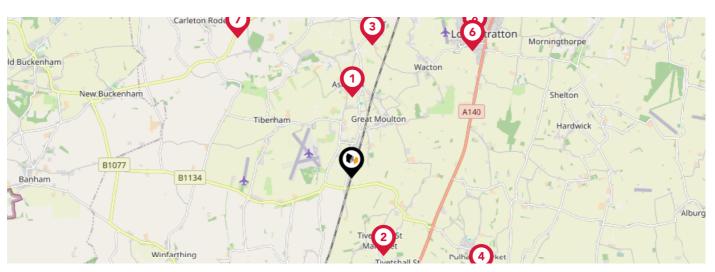

# Area **Schools**

|   |                                                                                                                             | Nursery | Primary                                                                                                                                                                                                                                                                                                                                                                                                                                                                                                                                                                                                                                                                                                                                                                                                                                                                                                                                                                                                                                                                                                                                                                                                                                                                                                                                                                                                                                                                                                                                                                                                                                                                                                                                                                                                                                                                                 | Secondary    | College | Private |
|---|-----------------------------------------------------------------------------------------------------------------------------|---------|-----------------------------------------------------------------------------------------------------------------------------------------------------------------------------------------------------------------------------------------------------------------------------------------------------------------------------------------------------------------------------------------------------------------------------------------------------------------------------------------------------------------------------------------------------------------------------------------------------------------------------------------------------------------------------------------------------------------------------------------------------------------------------------------------------------------------------------------------------------------------------------------------------------------------------------------------------------------------------------------------------------------------------------------------------------------------------------------------------------------------------------------------------------------------------------------------------------------------------------------------------------------------------------------------------------------------------------------------------------------------------------------------------------------------------------------------------------------------------------------------------------------------------------------------------------------------------------------------------------------------------------------------------------------------------------------------------------------------------------------------------------------------------------------------------------------------------------------------------------------------------------------|--------------|---------|---------|
| 1 | Aslacton Primary School Ofsted Rating: Good   Pupils: 61   Distance:1.46                                                    |         | <b>✓</b>                                                                                                                                                                                                                                                                                                                                                                                                                                                                                                                                                                                                                                                                                                                                                                                                                                                                                                                                                                                                                                                                                                                                                                                                                                                                                                                                                                                                                                                                                                                                                                                                                                                                                                                                                                                                                                                                                |              |         |         |
| 2 | Tivetshall Community Primary School Ofsted Rating: Good   Pupils: 14   Distance:1.53                                        |         | $\checkmark$                                                                                                                                                                                                                                                                                                                                                                                                                                                                                                                                                                                                                                                                                                                                                                                                                                                                                                                                                                                                                                                                                                                                                                                                                                                                                                                                                                                                                                                                                                                                                                                                                                                                                                                                                                                                                                                                            |              |         |         |
| 3 | Forncett St Peter Church of England Voluntary Aided Primary School Ofsted Rating: Outstanding   Pupils: 104   Distance:2.43 |         | igstyle igytyle igstyle igytyle igytyle igytyle igytyle igstyle igytyle igytyle igytyle igytyle igytyle igytyle igstyle igytyle |              |         |         |
| 4 | Pulham Church of England Primary School Ofsted Rating: Good   Pupils: 131   Distance:2.93                                   |         | <b>✓</b>                                                                                                                                                                                                                                                                                                                                                                                                                                                                                                                                                                                                                                                                                                                                                                                                                                                                                                                                                                                                                                                                                                                                                                                                                                                                                                                                                                                                                                                                                                                                                                                                                                                                                                                                                                                                                                                                                |              |         |         |
| 5 | Manor Field Infant and Nursery School Ofsted Rating: Good   Pupils: 182   Distance:3.17                                     |         | <b>▽</b>                                                                                                                                                                                                                                                                                                                                                                                                                                                                                                                                                                                                                                                                                                                                                                                                                                                                                                                                                                                                                                                                                                                                                                                                                                                                                                                                                                                                                                                                                                                                                                                                                                                                                                                                                                                                                                                                                |              |         |         |
| 6 | Long Stratton High School Ofsted Rating: Good   Pupils: 586   Distance:3.17                                                 |         |                                                                                                                                                                                                                                                                                                                                                                                                                                                                                                                                                                                                                                                                                                                                                                                                                                                                                                                                                                                                                                                                                                                                                                                                                                                                                                                                                                                                                                                                                                                                                                                                                                                                                                                                                                                                                                                                                         | $\checkmark$ |         |         |
| 7 | Bunwell Primary School Ofsted Rating: Good   Pupils: 89   Distance: 3.26                                                    |         | <b>✓</b>                                                                                                                                                                                                                                                                                                                                                                                                                                                                                                                                                                                                                                                                                                                                                                                                                                                                                                                                                                                                                                                                                                                                                                                                                                                                                                                                                                                                                                                                                                                                                                                                                                                                                                                                                                                                                                                                                |              |         |         |
| 8 | St Mary's Church of England Junior School Ofsted Rating: Good   Pupils: 212   Distance: 3.4                                 |         | <b>▽</b>                                                                                                                                                                                                                                                                                                                                                                                                                                                                                                                                                                                                                                                                                                                                                                                                                                                                                                                                                                                                                                                                                                                                                                                                                                                                                                                                                                                                                                                                                                                                                                                                                                                                                                                                                                                                                                                                                |              |         |         |