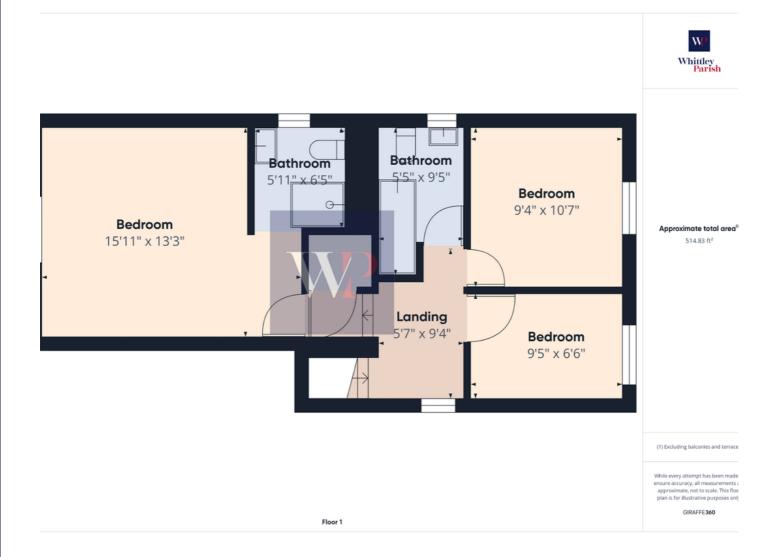

#### **Property**

Type: Detached

**Bedrooms:** 

Floor Area: 1,313 ft<sup>2</sup> / 122 m<sup>2</sup>

0.07 acres Plot Area: Year Built: Before 1900 **Council Tax:** Band D **Annual Estimate:** £2,258 **Title Number:** NK98987