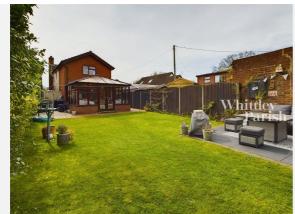

te:** £2,258 **Title Number:** NK98987

Freehold Tenure:

#### **Local Area**

**Local Authority:** Norfolk **Conservation Area:** No

Flood Risk:

• Rivers & Seas No Risk Surface Water Low

**Estimated Broadband Speeds** 

(Standard - Superfast - Ultrafast)

**29** 

mb/s mb/s



(based on calls indoors)













Satellite/Fibre TV Availability:













# Planning History **This Address**



Planning records for: Black Mill Lane, Great Moulton, Norwich, NR15

Reference - 2000/1490

**Decision:** Decided

Date: 12th September 2000

Description:

Erection of conservatory to rear of dwelling

Reference - 1995/1026

**Decision:** Decided

Date: 11th August 1995

Description:

Two-storey extension to rear of cottage

# Gallery **Photos**



















# Gallery **Photos**















### **BLACK MILL LANE, GREAT MOULTON, NORWICH, NR15**









#### **BLACK MILL LANE, GREAT MOULTON, NORWICH, NR15**





# Property **EPC - Certificate**



|                        | Great Moulton, NR15 | Ene           | ergy rating |  |  |  |
|------------------------|---------------------|---------------|-------------|--|--|--|
| Valid until 11.04.2034 |                     |               |             |  |  |  |
| Score                  | Energy rating       | Current       | Potential   |  |  |  |
| 92+                    | A                   |               |             |  |  |  |
| 81-91                  | В                   |               |             |  |  |  |
| 69-80                  | C                   |               | 69   C      |  |  |  |
| 55-68