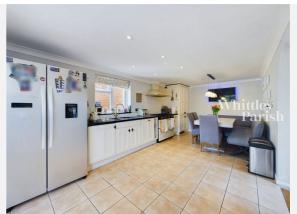

*Council Tax:** Band D **Annual Estimate:** £2,258 **Title Number:** NK98987

Freehold Tenure:

#### **Local Area**

**Local Authority:** Norfolk **Conservation Area:** No

Flood Risk:

• Rivers & Seas No Risk Surface Water Low

**Estimated Broadband Speeds** 

(Standard - Superfast - Ultrafast)

**29** 

mb/s mb/s



(based on calls indoors)













Satellite/Fibre TV Availability:













# Planning History **This Address**



Planning records for: Black Mill Lane, Great Moulton, Norwich, NR15

Reference - 2000/1490

**Decision:** Decided

Date: 12th September 2000

Description:

Erection of conservatory to rear of dwelling

Reference - 1995/1026

**Decision:** Decided

Date: 11th August 1995

Description:

Two-storey extension to rear of cottage

# Gallery **Photos**



















# Gallery **Photos**















### **BLACK MILL LANE, GREAT MOULTON, NORWICH, NR15**









#### **BLACK MILL LANE, GREAT MOULTON, NORWICH, NR15**





# Property **EPC - Certificate**



|                        | Great Moulton, NR15 | Ene           | ergy rating |  |  |  |
|------------------------|---------------------|---------------|-------------|--|--|--|
| Valid until 11.04.2034 |                     |               |             |  |  |  |
| Score                  | Energy rating       | Current       | Potential   |  |  |  |
| 92+                    | A                   |               |             |  |  |  |
| 81-91                  | В                   |               |             |  |  |  |
| 69-80                  | C                   |               | 69