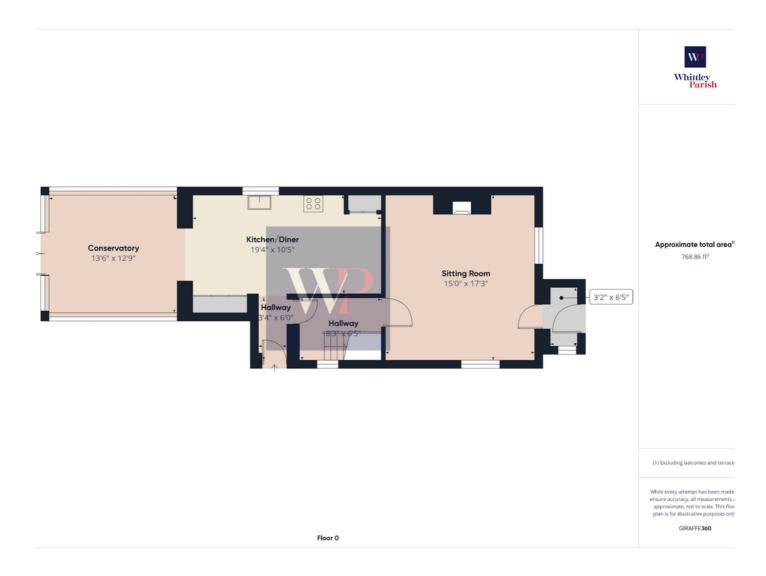

#### **Property**

Type: Detached

**Bedrooms:** 

Floor Area: 1,313 ft<sup>2</sup> / 122 m<sup>2</sup>

0.07 acres Plot Area: Year Built: Before 1900 **Council Tax:** Band D **Annual Estimate:** £2,258 **Title Number:** NK98987

# Planning History **This Address**

Planning records for: Black Mill Lane, Great Moulton, Norwich, NR15

Reference - 2000/1490

**Decision:** Decided

Date: 12th September 2000

Description:

Erection of conservatory to rear of dwelling

Reference - 1995/1026

**Decision:** Decided

Date: 11th August 1995

Description:

Two-storey extension to rear of cottage