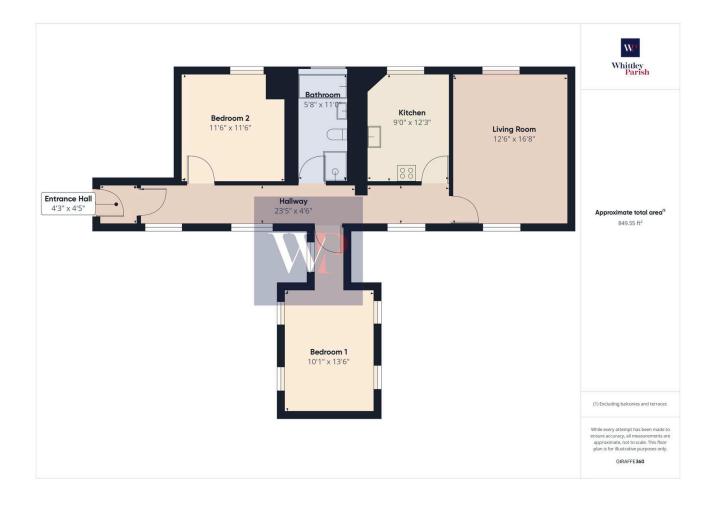

## Ipswich Road, Pulham Market, IP21 4YJ

£140,000-£150,000

2 1 1

This delightful first floor apartment offers stunning accommodation having been significantly updated and refurbished in recent years. Improvements include new secondary glazing, replacement kitchen and bathroom, the installation of electric heaters and pressurised hot water cylinder and redecoration throughout. Presented in an immaculate condition the property will appeal to first time buyers and investors alike. Being a leasehold property there are obligations towards a ground rent and service charge. The ground rent is currently £50 per annum with the service charge is £125 pcm. The agent has also been advised approximately 163 years remain on the lease.

## **Key Features**

- GUIDE PRICE £140,000-£150,000
- New secondary double glazing
- Field views
- Leasehold
- Heating -electric

- No onward chain
- Fully redecorated throughout
- Communal parking and gardens
- Drainage private
- Council Tax Band A EPC Rating F