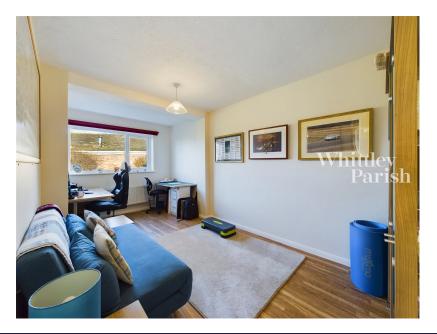

The property comprises a three/four bedroom detached bungalow built of traditional brick and block cavity wall construction under an interlocking tiled roof with replacement sealed unit upvc double glazed windows and doors, whilst being heated by a new oil central heating boiler via radiators. Offering bright and spacious accommodation throughout with a most generous size living room and kitchen/diner having the benefit of three double bedrooms a large study offering itself as a potential fourth bedroom.