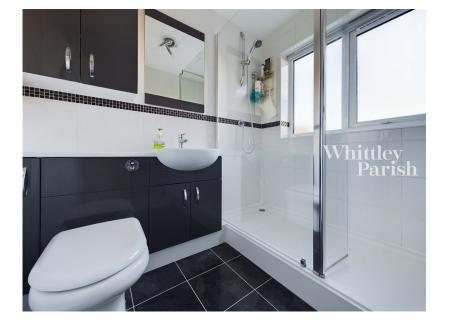

The property comprises a three/four bedroom detached bungalow built of traditional brick and block cavity wall construction under an interlocking tiled roof with replacement sealed unit upvc double glazed windows and doors, whilst being heated by a new oil central heating boiler via radiators. Offering bright and spacious accommodation throughout with a most generous size living room and kitchen/diner having the benefit of three double bedrooms a large study offering itself as a potential fourth bedroom.