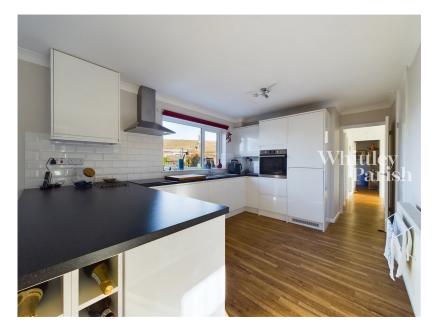

The property comprises a three/four bedroom detached bungalow built of traditional brick and block cavity wall construction under an interlocking tiled roof with replacement sealed unit upvc double glazed windows and doors, whilst being heated by a new oil central heating boiler via radiators. Offering bright and spacious accommodation throughout with a most generous size living room and kitchen/diner having the benefit of three double bedrooms a large study offering itself as a potential fourth bedroom.