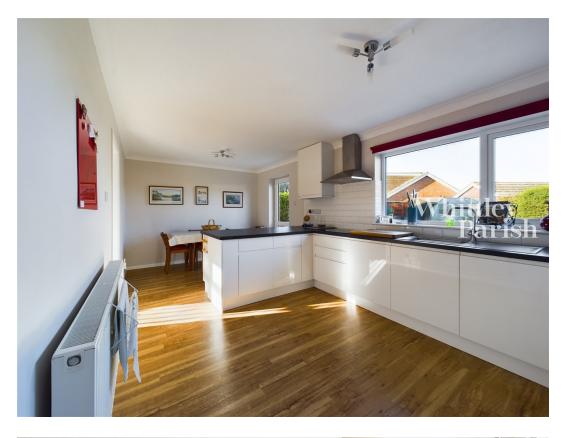

The property comprises a three/four bedroom detached bungalow built of traditional brick and block cavity wall construction under an interlocking tiled roof with replacement sealed unit upvc double glazed windows and doors, whilst being heated by a new oil central heating boiler via radiators. Offering bright and spacious accommodation throughout with a most generous size living room and kitchen/diner having the benefit of three double bedrooms a large study offering itself as a potential fourth bedroom.