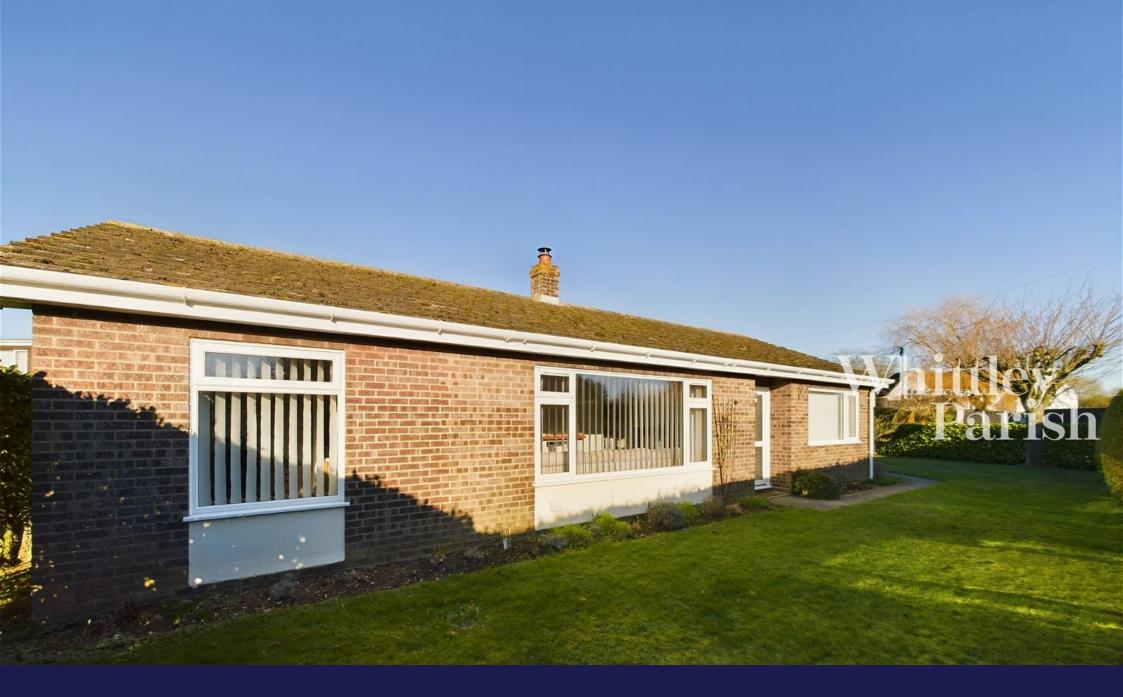

## **High Green, Great Moulton** Guide Price £375,000

Located within the heart of the favourable village of Great Moulton (adjoining the village of Aslacton), the property is found in an individual position enjoying a pleasing outlook over adjacent rural fields. The villages are found within the idyllic and unspoilt countryside of South Norfolk and have proved over the years to have been a popular location by many local home owners. The village of Long Stratton is within easy reach, lying four miles to the east and offers a wide array of many day to day amenities and facilities. The historic market town of Diss is found eight miles to the south and offers a more extensive range of amenities and facilities along with a mainline railway station with regular/direct services to London Liverpool Street.

The property comprises a three/four bedroom detached bungalow built of traditional brick and block cavity wall construction under an interlocking tiled roof with replacement sealed unit upvc double glazed windows and doors, whilst being heated by a new oil central heating boiler via radiators. Offering bright and spacious accommodation throughout with a most generous size living room and kitchen/diner having the benefit of three double bedrooms a large study offering itself as a potential fourth bedroom.