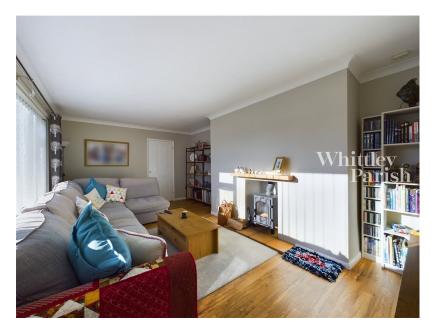

The property comprises a three/four bedroom detached bungalow built of traditional brick and block cavity wall construction under an interlocking tiled roof with replacement sealed unit upvc double glazed windows and doors, whilst being heated by a new oil central heating boiler via radiators. Offering bright and spacious accommodation throughout with a most generous size living room and kitchen/diner having the benefit of three double bedrooms a large study offering itself as a potential fourth bedroom.