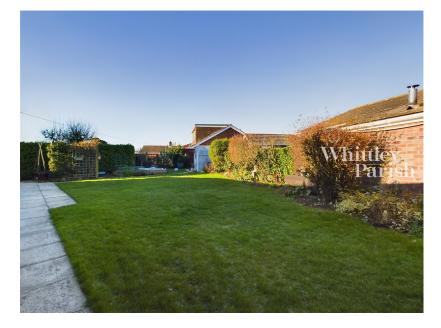

Approached via a hardstanding driveway giving off-road parking for a number of vehicles leading to the single garage (power/light connected). The gardens are predominantly laid to lawn with patio area giving excellent space for alfresco dining, garden shed and greenhouse, whilst all being enclosed by attractive hedging.