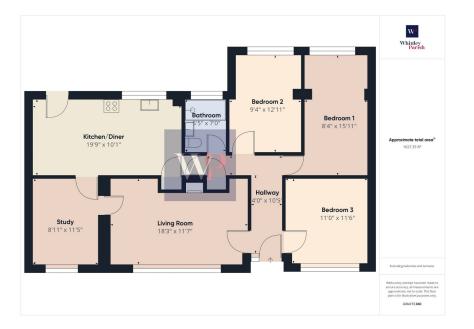

The property comprises a three/four bedroom detached bungalow built of traditional brick and block cavity wall construction under an interlocking tiled roof with replacement sealed unit upvc double glazed windows and doors, whilst being heated by a new oil central heating boiler via radiators. Offering bright and spacious accommodation throughout with a most generous size living room and kitchen/diner having the benefit of three double bedrooms a large study offering itself as a potential fourth bedroom.