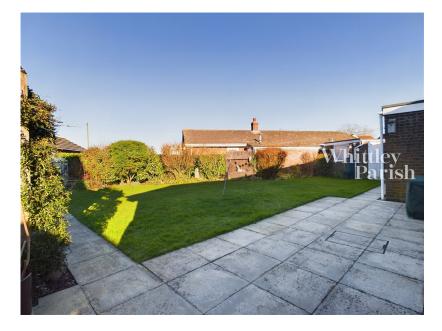

Approached via a hardstanding driveway giving off-road parking for a number of vehicles leading to the single garage (power/light connected). The gardens are predominantly laid to lawn with patio area giving excellent space for alfresco dining, garden shed and greenhouse, whilst all being enclosed by attractive hedging.