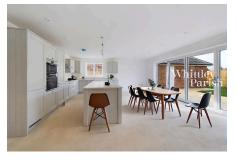

## Springfields, Blackmill Lane, Great Moulton - Freehold -EPC rating B

Guide Price £490.000 to £525.000

This stunning 4-bedroom new-build bungalow has been thoughtfully designed to combine modern living with timeless charm. Spanning 1,650 sq ft, this impressive home offers spacious and versatile accommodation, ideal for family life or those seeking single-level living.

## **Key Features**

- Price guide £490,000 to £525,000
- · Approx 1650 sq ft
- · En-suite to the main bedroom
- · Enclosed rear gardens
- · Heating- Air Source

- NEW BUILD BUNGALOW
- · 4 x double bedrooms
- · Double garage
- Drainage- Mains
- Freehold