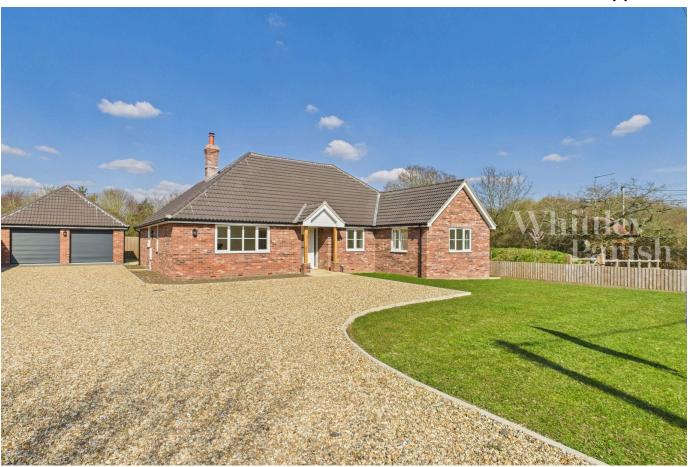

## Springfields, Blackmill Lane, Great Moulton - Freehold -EPC rating B

Guide Price £490.000 to £525.000

This stunning 4-bedroom new-build bungalow has been thoughtfully designed to combine modern living with timeless charm. Spanning 1,650 sq ft, this impressive home offers spacious and versatile accommodation, ideal for family life or those seeking single-level living.

Situated on a generous plot at the end of a quiet no-through road the outdoor space offers opportunities for landscaping and recreation and a sweeping driveway leads to a detached double garage. Finished to a high standard this bungalow promises the perfect blend of luxury and practicality.

## **Key Features**

- Price guide £490,000 to £525,000
- · Approx 1650 sq ft
- · En-suite to the main bedroom
- · Enclosed rear gardens
- · Heating- Air Source

- NEW BUILD BUNGALOW
- · 4 x double bedrooms
- · Double garage
- Drainage- Mains
- Freehold