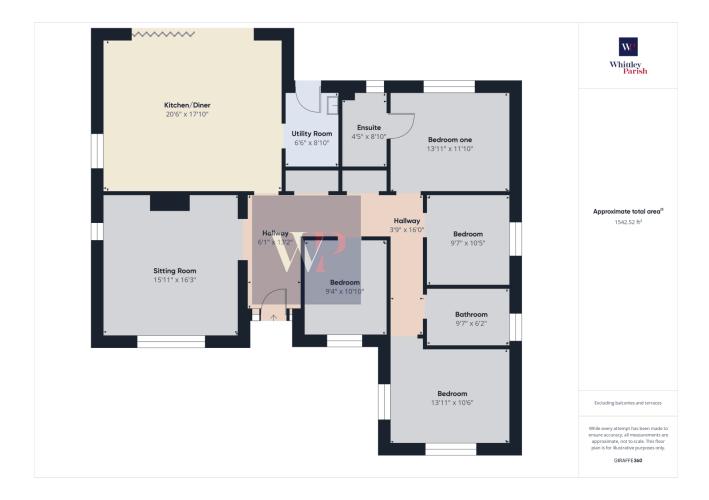

## Springfields, Blackmill Lane, Great Moulton - Freehold -EPC rating B

Guide Price £490.000 to £525.000

This stunning 4-bedroom new-build bungalow has been thoughtfully designed to combine modern living with timeless charm. Spanning 1,650 sq ft, this impressive home offers spacious and versatile accommodation, ideal for family life or those seeking single-level living.

## **Key Features**

- Price guide £490,000 to £525,000
- · Approx 1650 sq ft
- · En-suite to the main bedroom
- · Enclosed rear gardens
- · Heating- Air Source

- NEW BUILD BUNGALOW
- · 4 x double bedrooms
- · Double garage
- Drainage- Mains
- Freehold