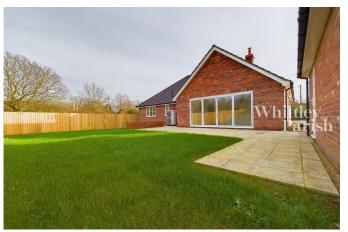

## Springfields, Blackmill Lane, Great Moulton - Freehold - EPC Rating TBA

Guide Price £500.000 - £550.000

Guide Price £500,000 - £550,000. An excellent opportunity to acquire a BRAND NEW four bedroom detached bungalow built by local builders Robert Mitchell & Sons. Offering internal living space in the regions of 1650 sq ft (approx.) and finished to a high specification. Further benefitting from a tucked away position with good off-road parking and detached double garage. The site (being approx .20 acre) is found upon a small no-through country lane leading down to the railway line and set back off Station Road in the South Norfolk village of Great Moulton. Over the years the village and adjoining village of Aslacton has proved to have been a popular location by local home owners, with Long Stratton being within easy reach found four miles to the north east and with the historic market town of Diss is situated eight miles to the south. The property comprises of a four bedroom detached bungalow of traditional brick and block cavity wall construction under a pitched interlocking tiled roof with sealed unit upvc triple glazed windows and doors and being heated by a modern air source heat pump via under floor heating. Notice is drawn to the large family living area found to the rear of the property comprising a kitchen, dining area and sitting room are with bi-fold doors giving access to the rear garden.

- · En-suite to main bedroom
- Approx 1650 sq ft
- · Enclosed rear garden
- · Drainage- Mains
- Freehold