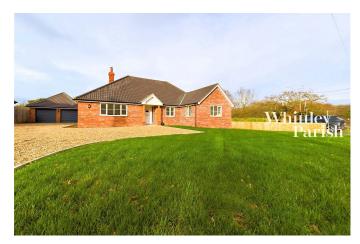

## Springfields, Blackmill Lane, Great Moulton - Freehold - EPC Rating TBA

Guide Price £500.000 - £550.000

Guide Price £500,000 - £550,000. An excellent opportunity to acquire a BRAND NEW four bedroom detached bungalow built by local builders Robert Mitchell & Sons. Offering internal living space in the regions of 1650 sq ft (approx.) and finished to a high specification. Further benefitting from a tucked away position with good off-road parking and detached double garage. The site (being approx .20 acre) is found upon a small no-through country lane leading down to the railway line and set back off Station Road in the South Norfolk village of Great Moulton. Over the years the village and adjoining village of Aslacton has proved to have been a popular location by local home owners, with Long Stratton being within easy reach found four miles to the north east and with the historic market town of Diss is situated eight miles to the south. The property comprises of a four bedroom detached bungalow of traditional brick and block cavity wall construction under a pitched interlocking tiled roof with sealed unit upvc triple glazed windows and doors and being heated by a modern air source heat pump via under floor heating. Notice is drawn to the large family living area found to the rear of the property comprising a kitchen, dining area and sitting room are with bi-fold doors giving access to the rear garden.