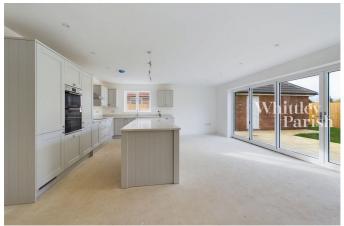

## Springfields, Blackmill Lane, Great Moulton - Freehold - EPC Rating TBA

Guide Price £500.000 - £550.000

Guide Price £500,000 - £550,000. An excellent opportunity to acquire a BRAND NEW four bedroom detached bungalow built by local builders Robert Mitchell & Sons. Offering internal living space in the regions of 1650 sq ft (approx.) and finished to a high specification. Further benefitting from a tucked away position with good off-road parking and detached double garage. The site (being approx .20 acre) is found upon a small no-through country lane leading down to the railway line and set back off Station Road in the South Norfolk village of Great Moulton. Over the years the village and adjoining village of Aslacton has proved to have been a popular location by local home owners, with Long Stratton being within easy reach found four miles to the north east and with the historic market town of Diss is situated eight miles to the south. The property comprises of a four bedroom detached bungalow of traditional brick and block cavity wall construction under a pitched interlocking tiled roof with sealed unit upvc triple glazed windows and doors and being heated by a modern air source heat pump via under floor heating. Notice is drawn to the large family living area found to the rear of the property comprising a kitchen, dining area and sitting room are with bi-fold doors giving access to the rear garden.

Additional information and supporting documents can be found on the South Norfolk County Council website searching planning ref: 2018/2740 and 2019/1443.

- 4 x double bedrooms
- · Impressive open plan kitchen/family room
- · Double garage
- · Heating- Air Source
- Guide Price £500,000 £550,000