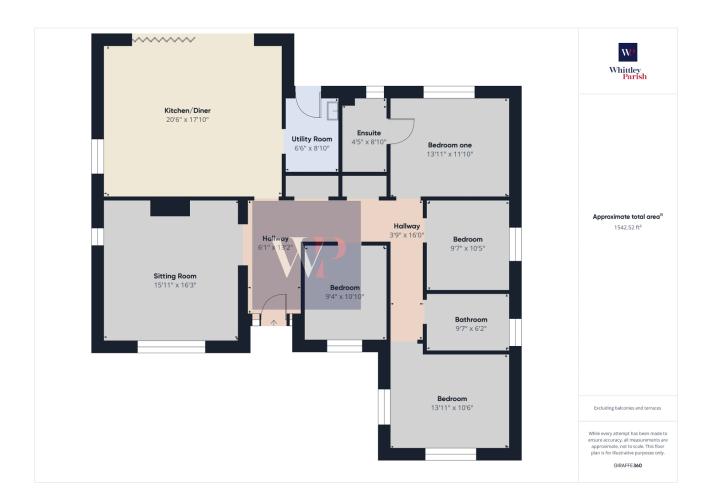

## Springfields, Blackmill Lane, Great Moulton - Freehold - EPC Rating TBA

Guide Price £500.000 - £550.000

Guide Price £500,000 - £550,000. An excellent opportunity to acquire a BRAND NEW four bedroom detached bungalow built by local builders Robert Mitchell & Sons. Offering internal living space in the regions of 1650 sq ft (approx.) and finished to a high specification. Further benefitting from a tucked away position with good off-road parking and detached double garage. The site (being approx .20 acre) is found upon a small no-through country lane leading down to the railway line and set back off Station Road in the South Norfolk village of Great Moulton. Over the years the village and adjoining village of Aslacton has proved to have been a popular location by local home owners, with Long Stratton being within easy reach found four miles to the north east and with the historic market town of Diss is situated eight miles to the south. The property comprises of a four bedroom detached bungalow of traditional brick and block cavity wall construction under a pitched interlocking tiled roof with sealed unit upvc triple glazed windows and doors and being heated by a modern air source heat pump via under floor heating. Notice is drawn to the large family living area found to the rear of the property comprising a kitchen, dining area and sitting room are with bi-fold doors giving access to the rear garden.

- · En-suite to main bedroom
- Approx 1650 sq ft
- · Enclosed rear garden
- · Drainage- Mains
- Freehold