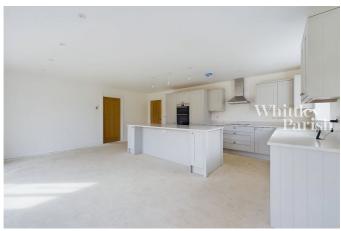

## Springfields, Blackmill Lane, Great Moulton - Freehold - EPC Rating TBA

Guide Price £500.000 - £550.000

Guide Price £500,000 - £550,000. An excellent opportunity to acquire a BRAND NEW four bedroom detached bungalow built by local builders Robert Mitchell & Sons. Offering internal living space in the regions of 1650 sq ft (approx.) and finished to a high specification. Further benefitting from a tucked away position with good off-road parking and detached double garage. The site (being approx .20 acre) is found upon a small no-through country lane leading down to the railway line and set back off Station Road in the South Norfolk village of Great Moulton. Over the years the village and adjoining village of Aslacton has proved to have been a popular location by local home owners, with Long Stratton being within easy reach found four miles to the north east and with the historic market town of Diss is situated eight miles to the south. The property comprises of a four bedroom detached bungalow of traditional brick and block cavity wall construction under a pitched interlocking tiled roof with sealed unit upvc triple glazed windows and doors and being heated by a modern air source heat pump via under floor heating. Notice is drawn to the large family living area found to the rear of the property comprising a kitchen, dining area and sitting room are with bi-fold doors giving access to the rear garden.

Additional information and supporting documents can be found on the South Norfolk County Council website searching planning ref: 2018/2740 and 2019/1443.

- 4 x double bedrooms
- · Impressive open plan kitchen/family room
- · Double garage
- · Heating- Air Source
- Guide Price £500,000 £550,000