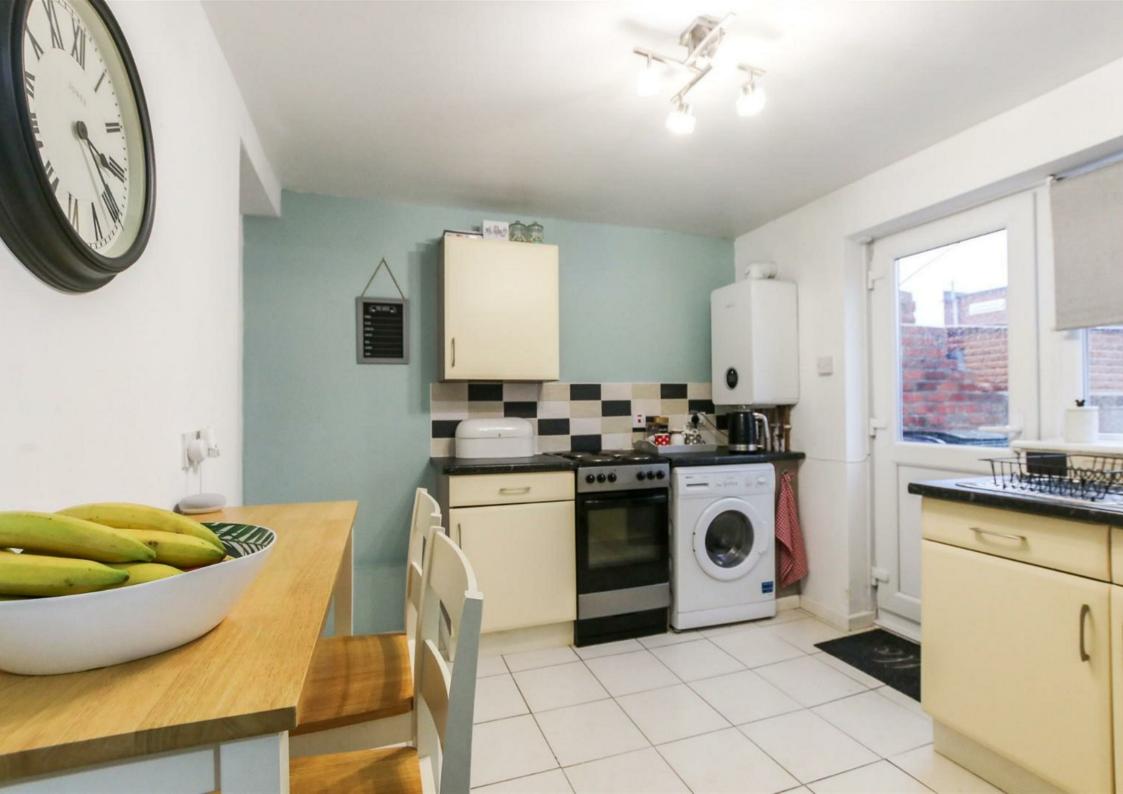

The property briefly comprises of a cosy living room and a bright and spacious kitchen/ dining room and family bathroom. To the first floor sits two generously sized bedrooms. Externally, the front of the property is well maintained and features a lawn and garden path. A traditional terraced yard can be found to the rear which provides off street parking.