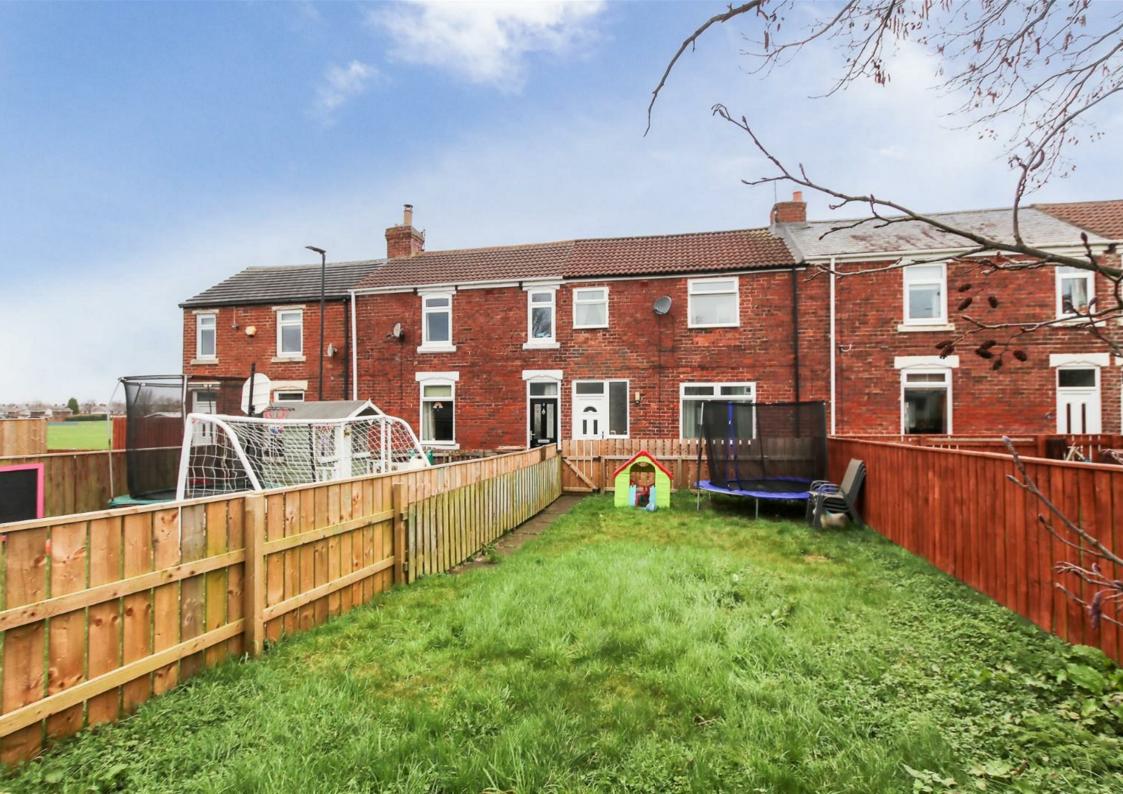

The property briefly comprises of a cosy living room and a bright and spacious kitchen/ dining room and family bathroom. To the first floor sits two generously sized bedrooms. Externally, the front of the property is well maintained and features a lawn and garden path. A traditional terraced yard can be found to the rear which provides off street parking.