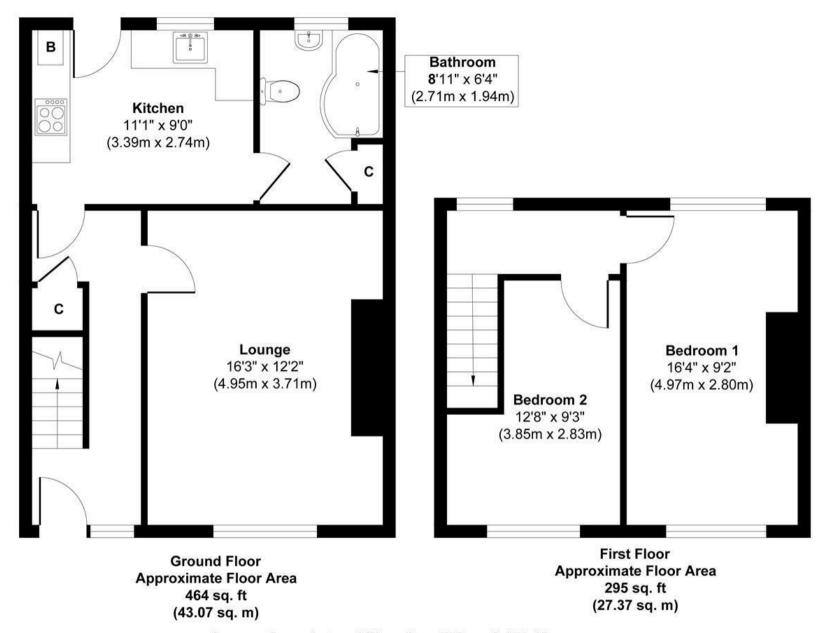

## Approx. Gross Internal Floor Area 758 sq. ft / 70.45 sq. m.

Illustriation for identification purposes only, measurements approximate and not to scale, unauthorized reproduction is prohibited. All rights reserved for **Alexander Hudson Estates**