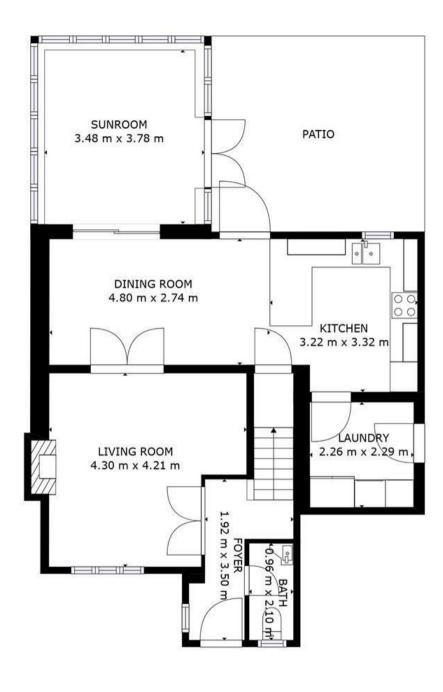

Tenure: Freehold Council tax band: D EPC Rating:

GROSS INTERNAL AREA FLOOR 1: 73 m2, FLOOR 2: 52 m2 EXCLUDED AREAS: , PATIO: 20 m2 TOTAL: 125 m2