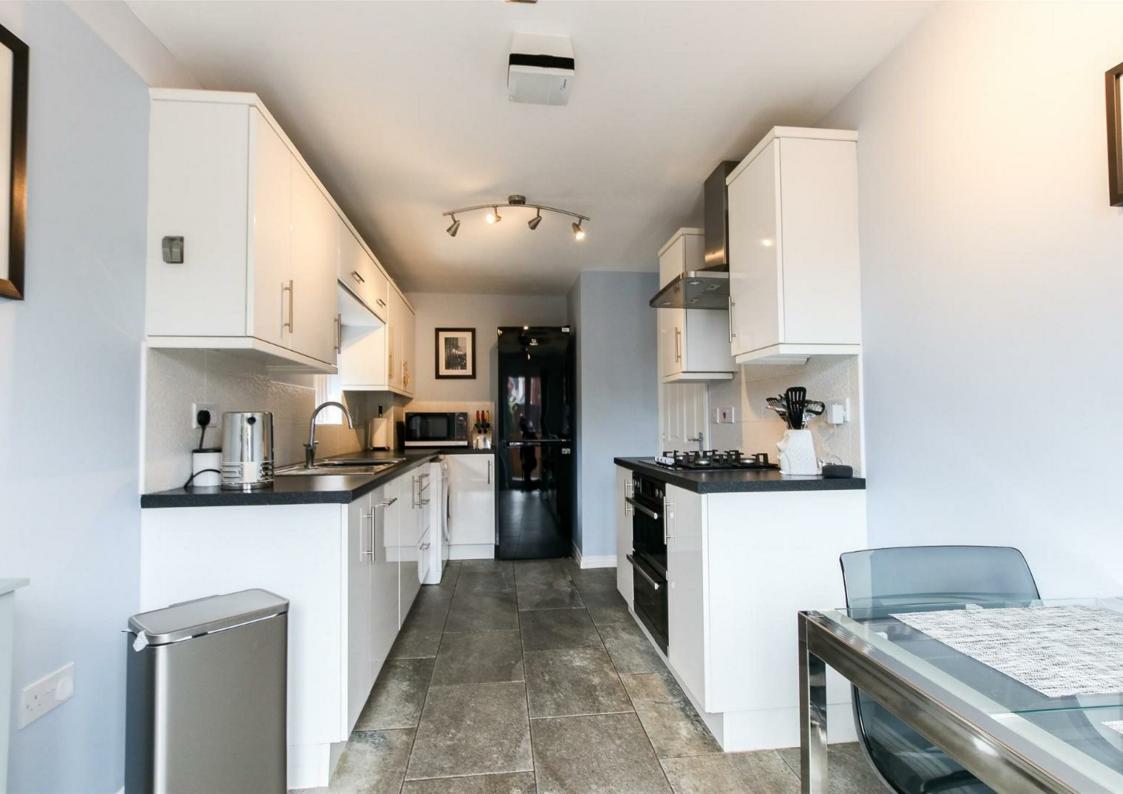

Briefly comprising of: entrance hallway with cloakroom WC, kitchen, dining room, and spacious living room with access to the large rear garden. To the first floor, four bedrooms, the principle bedroom with en-suite as well as separate family bathroom. Externally, a large private driveway as well as spacious rear garden offering a place to relax and unwind.