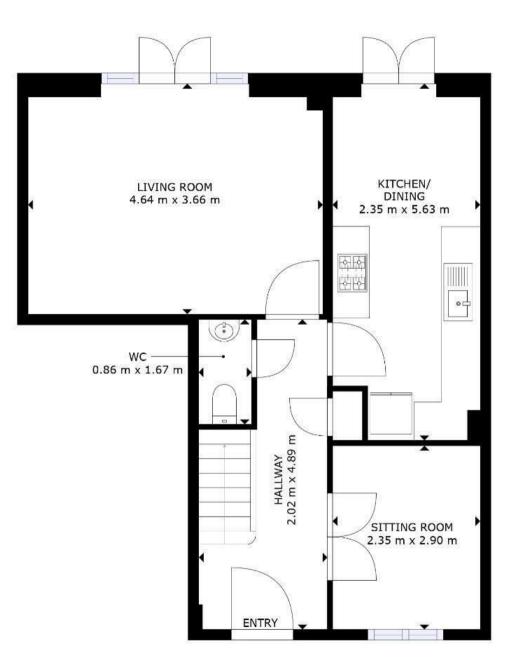

Briefly comprising of: entrance hallway with cloakroom WC, kitchen, dining room, and spacious living room with access to the large rear garden. To the first floor, four bedrooms, the principle bedroom with en-suite as well as separate family bathroom. Externally, a large private driveway as well as spacious rear garden offering a place to relax and unwind.