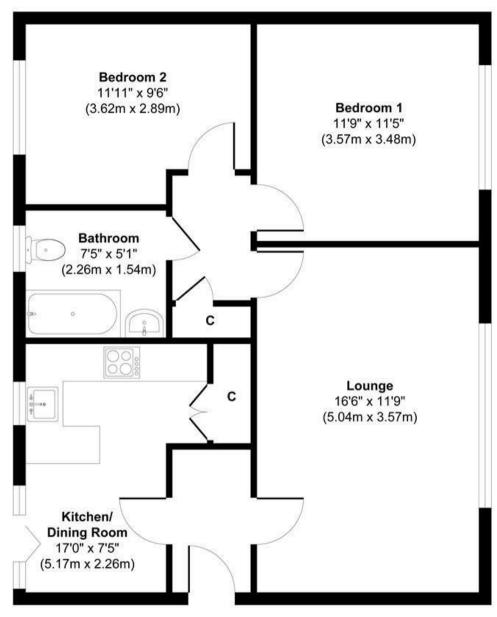

Floor Plan

## Approx. Gross Internal Floor Area 716 sq. ft / 66.48 sq. m

Illustration for identification purpose only, measurements approximate and not to scale, unauthorized reproduction is prohibited. All rights reserved for Alexander Hudson Estates