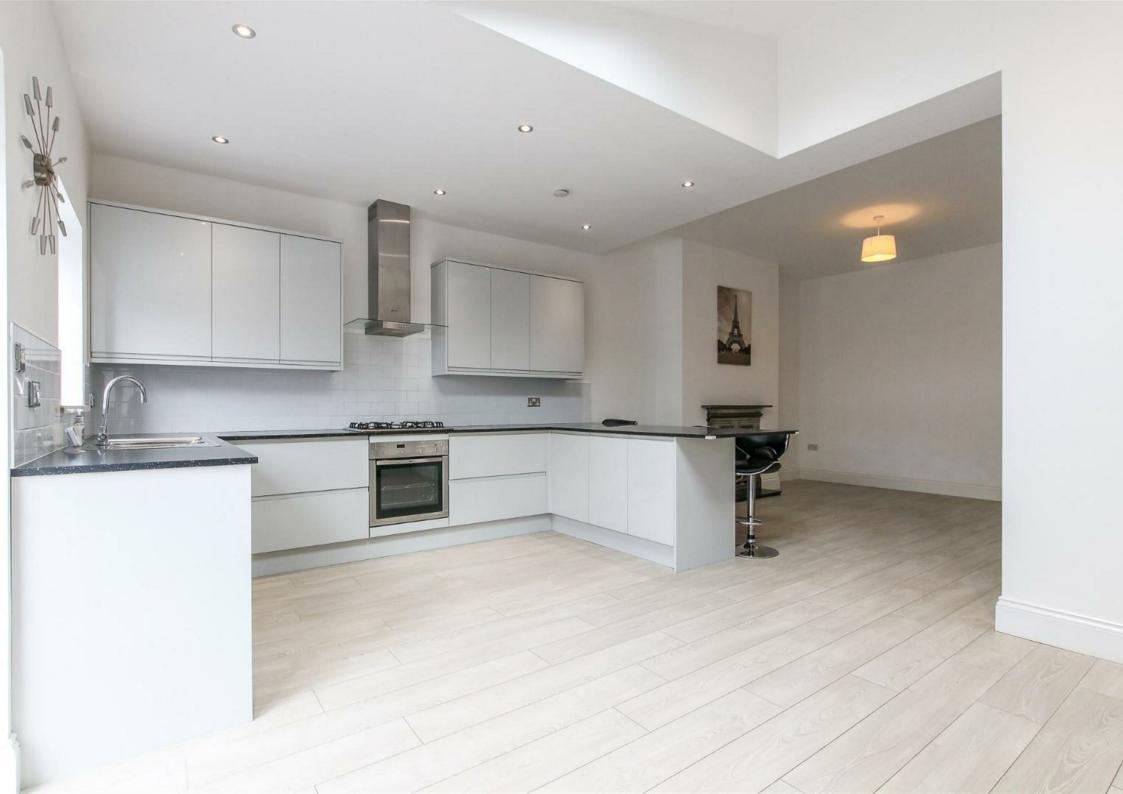

Stylishly presented and and neutrally decorated throughout, the property features an entrance hallway, downstairs WC, living room and an extended kitchen/ dining room. Three generously sized bedrooms, two of which benefit from en-suite shower rooms occupy the first floor. Whilst a further two bedrooms and bathroom are located on the second. Externally the property benefits from a well presented front garden with private driveway whilst a sunny courtyard sits to the rear.