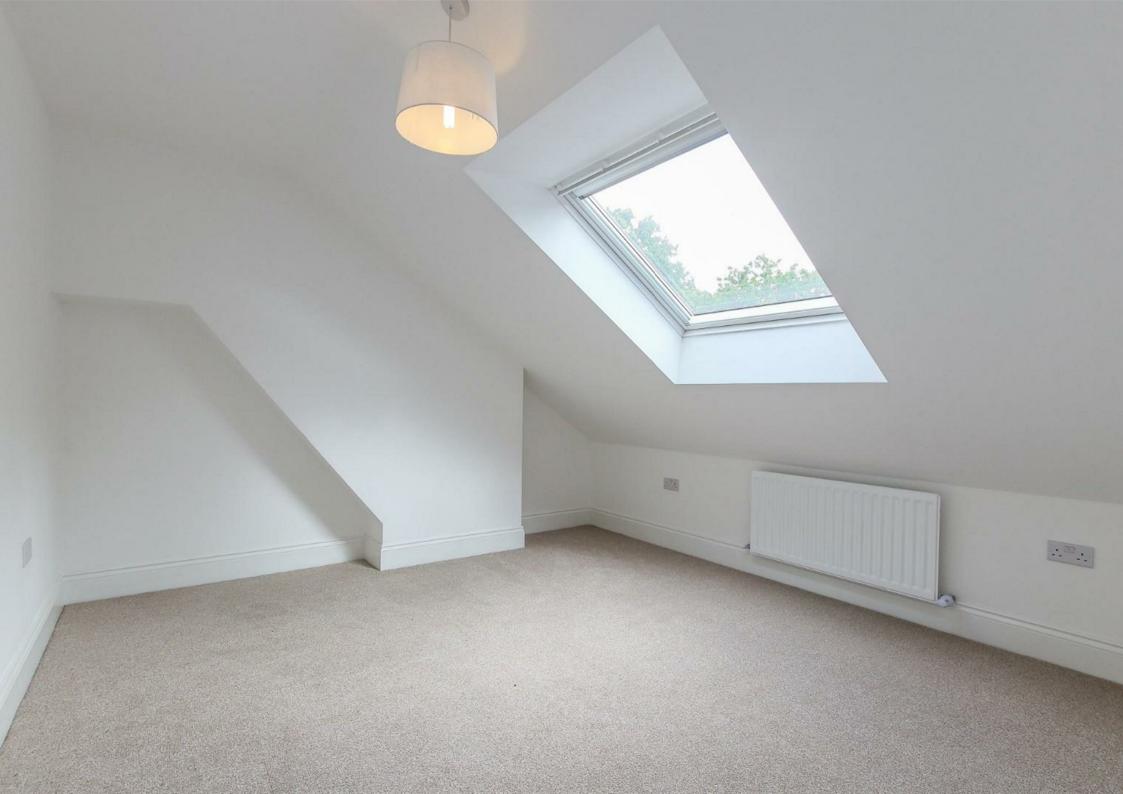

Stylishly presented and and neutrally decorated throughout, the property features an entrance hallway, downstairs WC, living room and an extended kitchen/ dining room. Three generously sized bedrooms, two of which benefit from en-suite shower rooms occupy the first floor. Whilst a further two bedrooms and bathroom are located on the second. Externally the property benefits from a well presented front garden with private driveway whilst a sunny courtyard sits to the rear.