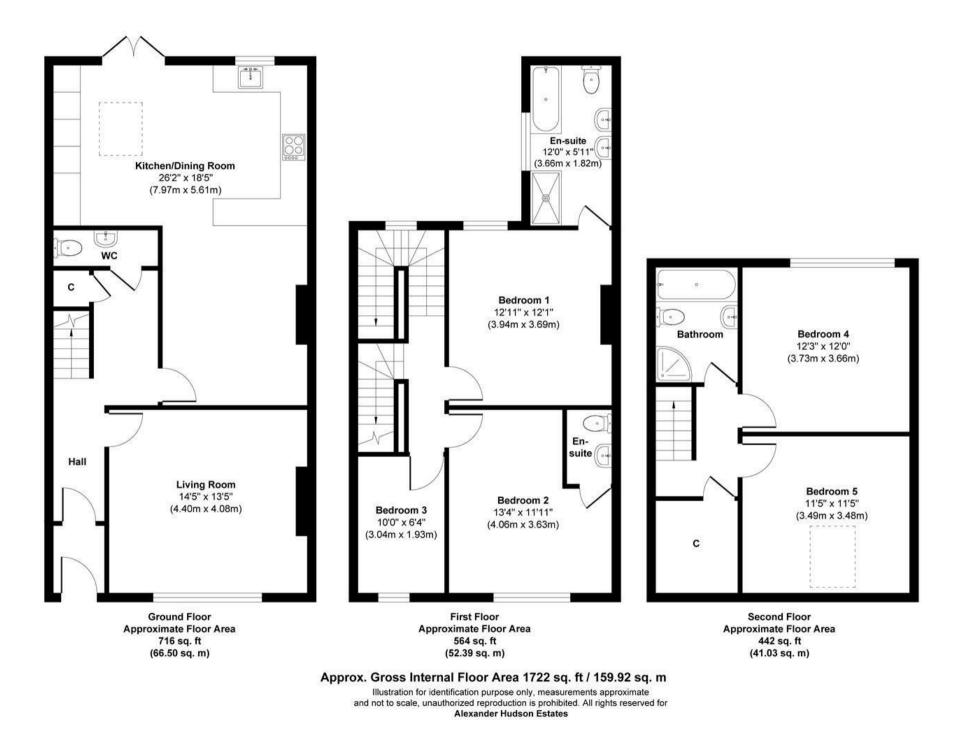

Stylishly presented and and neutrally decorated throughout, the property features an entrance hallway, downstairs WC, living room and an extended kitchen/ dining room. Three generously sized bedrooms, two of which benefit from en-suite shower rooms occupy the first floor. Whilst a further two bedrooms and bathroom are located on the second. Externally the property benefits from a well presented front garden with private driveway whilst a sunny courtyard sits to the rear.