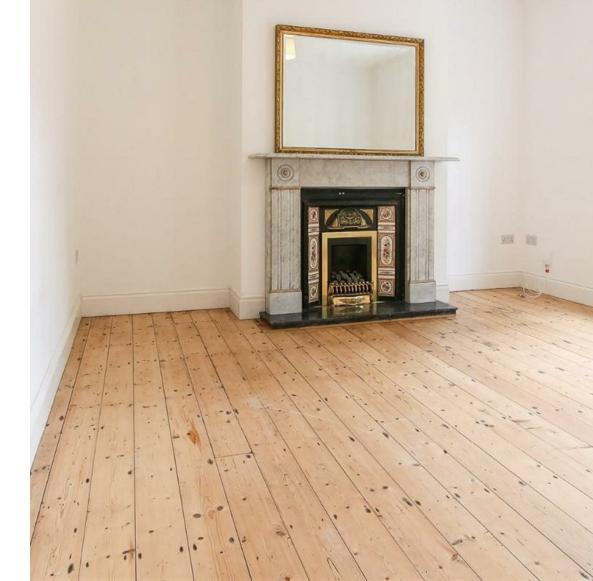

Stylishly presented and and neutrally decorated throughout, the property features an entrance hallway, downstairs WC, living room and an extended kitchen/ dining room. Three generously sized bedrooms, two of which benefit from en-suite shower rooms occupy the first floor. Whilst a further two bedrooms and bathroom are located on the second. Externally the property benefits from a well presented front garden with private driveway whilst a sunny courtyard sits to the rear.