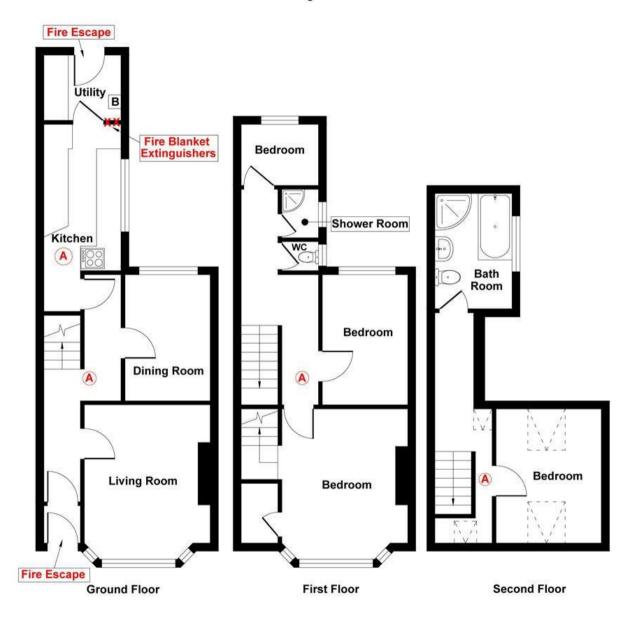

## Sales Particulars

Mayfair Road West Jesmond NE2 3DP

A substantial, four bedroom, two bathroom terrace house in the popular district of West Jesmond. Located next to Brentwood Avenue shops, restaurants and cafes, West Jesmond Metro and within easy walking distance of the City Centre. The property briefly comprises of entrance hallway, spacious living room with separate dining room. Kitchen with utility and access to a private rear yard. To the first floor are three double bedrooms, walk in dressing room and family bathroom with separate WC. To the second floor is the master bedroom with private bathroom. The property is offered to the market fully furnished and available September 2024.