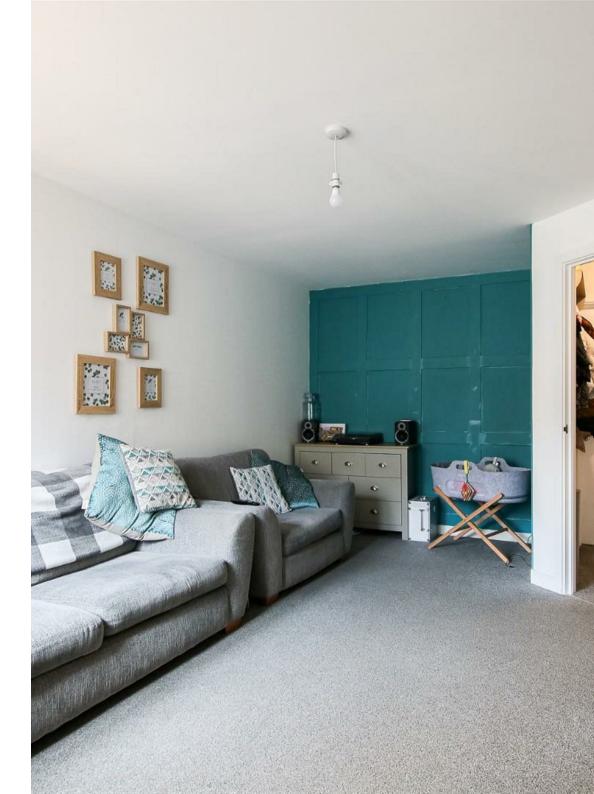

Well loved and maintained throughout, the property briefly comprises of an entrance porch, downstairs WC, living room and an open plan kitchen/dining room. A family bathroom and three bedrooms, the primary of which benefits from an En-suite shower room occupy the first floor. Externally, the front of the property features a gabion wall and private driveway providing off street parking and access to the integral garage. A sunny landscaped garden with multiple seating areas and artificial lawn is located to the rear.