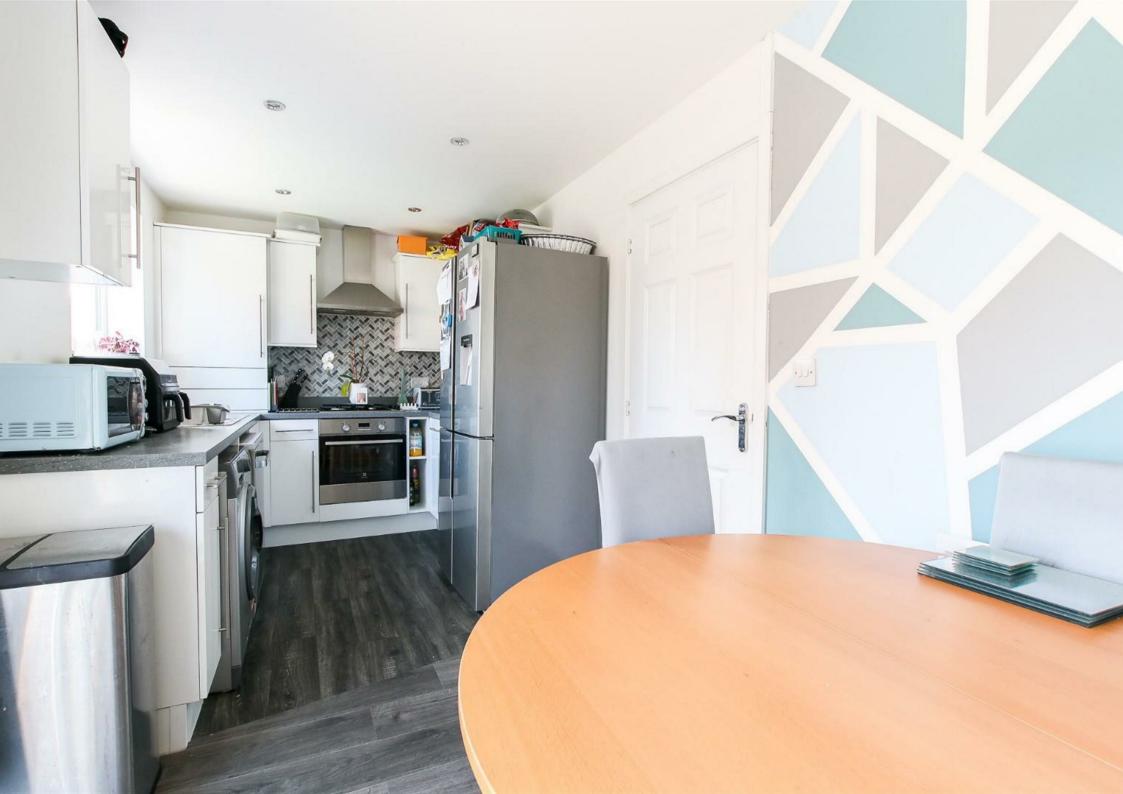

Well loved and maintained throughout, the property briefly comprises of an entrance porch, downstairs WC, living room and an open plan kitchen/dining room. A family bathroom and three bedrooms, the primary of which benefits from an En-suite shower room occupy the first floor. Externally, the front of the property features a gabion wall and private driveway providing off street parking and access to the integral garage. A sunny landscaped garden with multiple seating areas and artificial lawn is located to the rear.