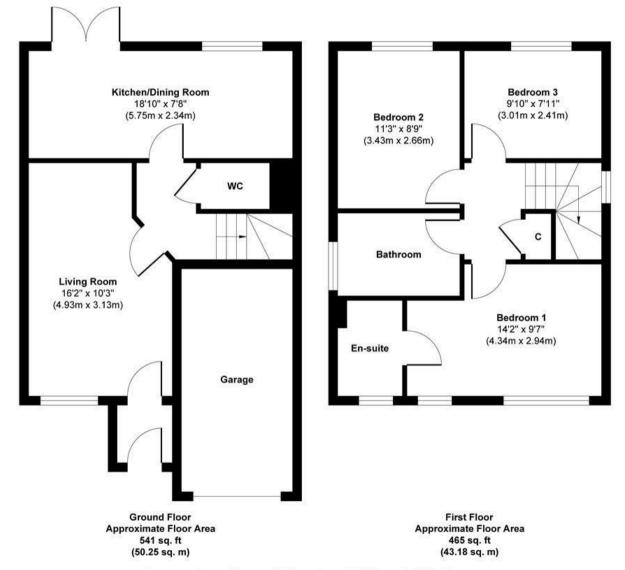

Well loved and maintained throughout, the property briefly comprises of an entrance porch, downstairs WC, living room and an open plan kitchen/dining room. A family bathroom and three bedrooms, the primary of which benefits from an En-suite shower room occupy the first floor. Externally, the front of the property features a gabion wall and private driveway providing off street parking and access to the integral garage. A sunny landscaped garden with multiple seating areas and artificial lawn is located to the rear.

Tenure: Freehold Council tax band: B EPC Rating: C

Approx. Gross Internal Floor Area 1,006 sq. ft / 93.43 sq. m Produced by designimperial.com