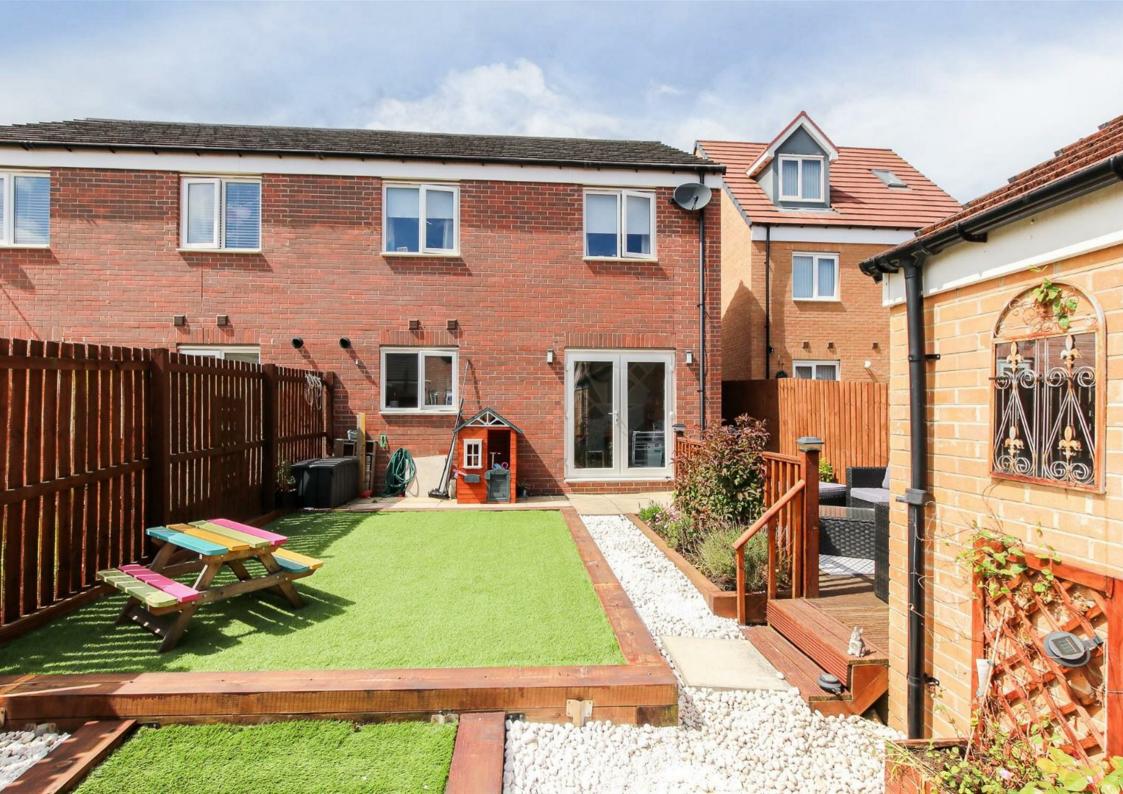

Well loved and maintained throughout, the property briefly comprises of an entrance porch, downstairs WC, living room and an open plan kitchen/dining room. A family bathroom and three bedrooms, the primary of which benefits from an En-suite shower room occupy the first floor. Externally, the front of the property features a gabion wall and private driveway providing off street parking and access to the integral garage. A sunny landscaped garden with multiple seating areas and artificial lawn is located to the rear.