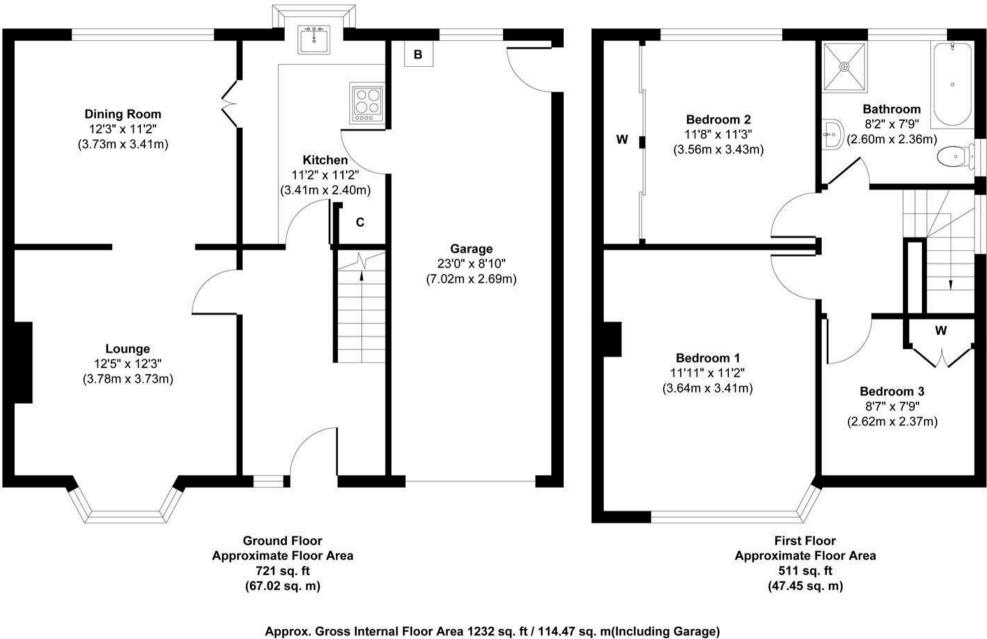

Brimming with potential throughout, the property briefly comprises of an entrance hallway, open plan living/ dining room and kitchen. To the first floor sits three generously sized bedrooms and a family bathroom. Externally, the property benefits from sunny, well maintained front and rear gardens, private driveway and garage.

Illustration for identification purpose only, measurements approximate and not to scale, unauthorized reproduction is prohibited. All rights reserved for Alexander Hudson Estates