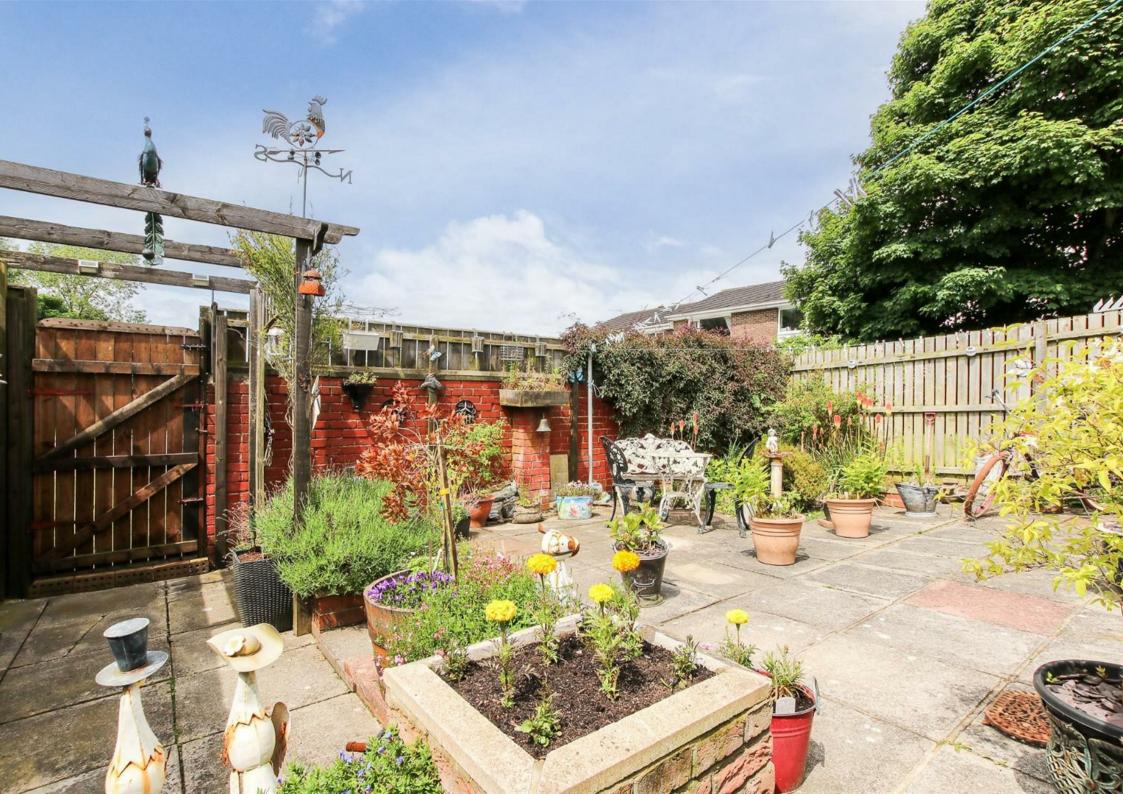

Bright and spacious throughout, the property briefly comprises of entrance hallway, living room with conservatory, kitchen, two generously sized bedrooms and a bathroom. Externally, the property benefits from a sunny rear garden and detached garage.