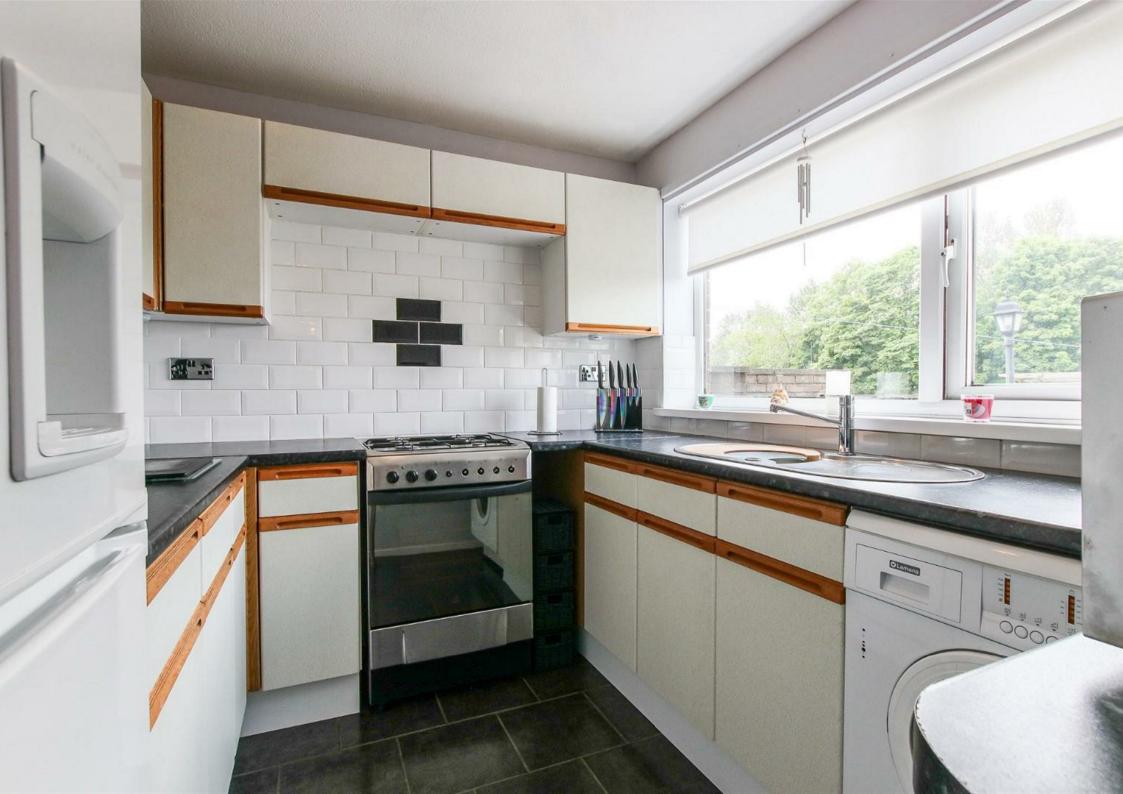

Bright and spacious throughout, the property briefly comprises of entrance hallway, living room with conservatory, kitchen, two generously sized bedrooms and a bathroom. Externally, the property benefits from a sunny rear garden and detached garage.