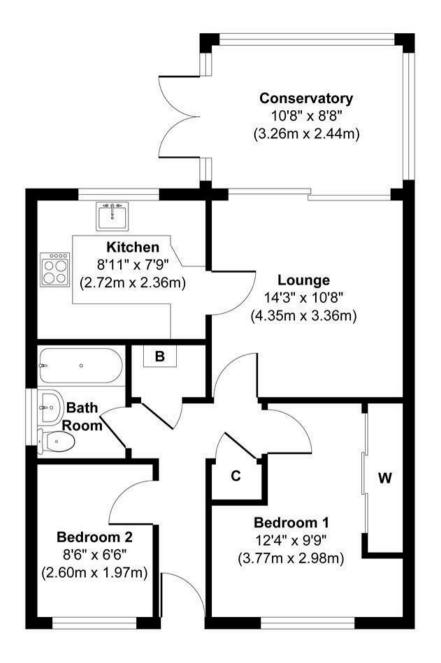

Approx. Gross Internal Floor Area 568 sq. ft / 52.77 sq. m Illustration for identification purpose only, measurements approximate

and not to scale, unauthorized reproduction is prohibited. All rights reserved for Alexander Hudson Estates