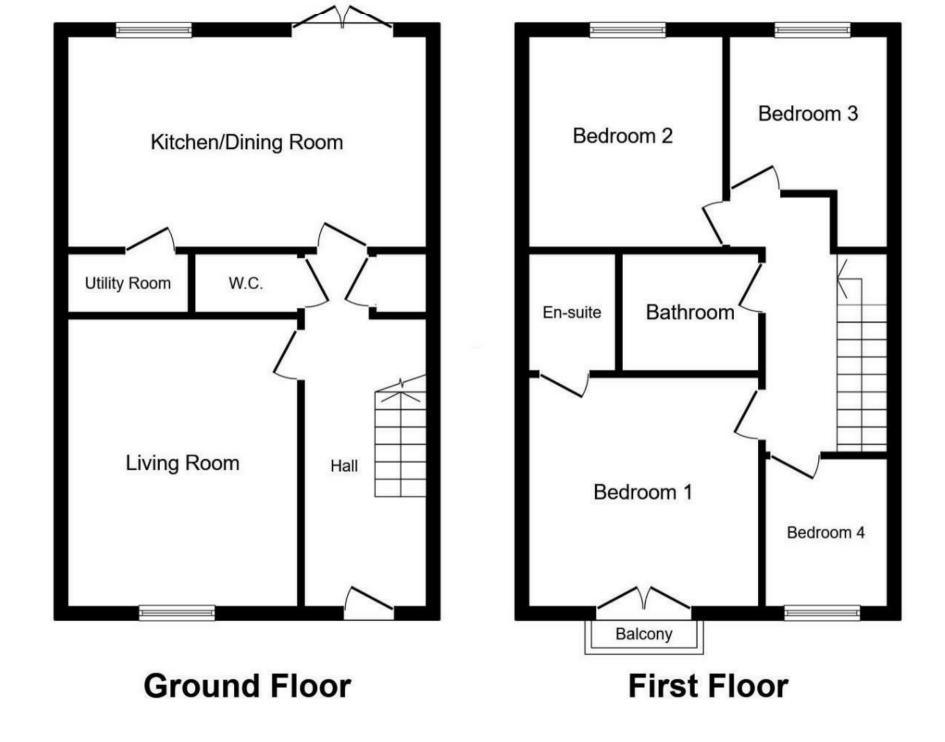

Well presented and maintained throughout, this property comprises of an entrance hallway, downstairs WC, living room and a sunny open plan kitchen/dining room. A family bathroom and four generously sized bedrooms, the primary of which benefits from an En-suite shower room occupy the first floor. Externally, the property boasts well maintained front and rear gardens and a private driveway provides ample off street parking and access to the attached single garage.

Tenure: Freehold Council tax band: D EPC Rating: B

Total floor area 100.2 m² (1,078 sq.ft.) approx