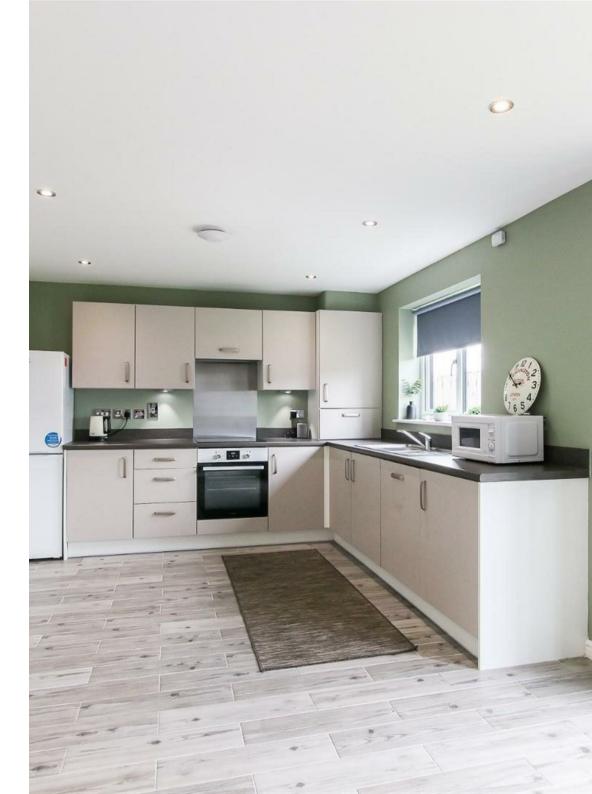

Well presented and maintained throughout, this property comprises of an entrance hallway, downstairs WC, living room and a sunny open plan kitchen/dining room. A family bathroom and four generously sized bedrooms, the primary of which benefits from an En-suite shower room occupy the first floor. Externally, the property boasts well maintained front and rear gardens and a private driveway provides ample off street parking and access to the attached single garage.