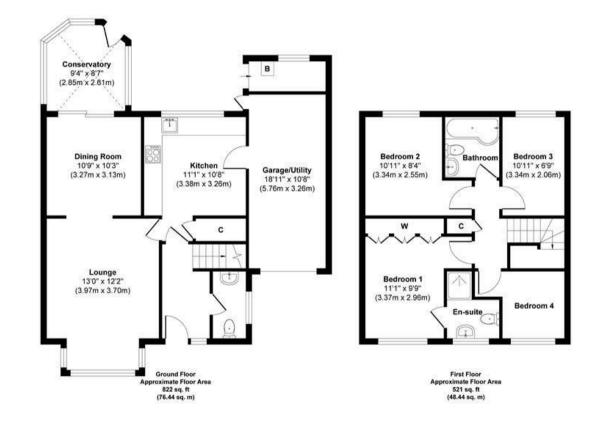

Approx. Gross Internal Floor Area 1343 sq. ft / 124.88 sq. m Illustration for identification purpose only, measurements approximate and not to scale, unauthorized reproduction is prohibited. All rights reserved for Alexander Hudson Estates