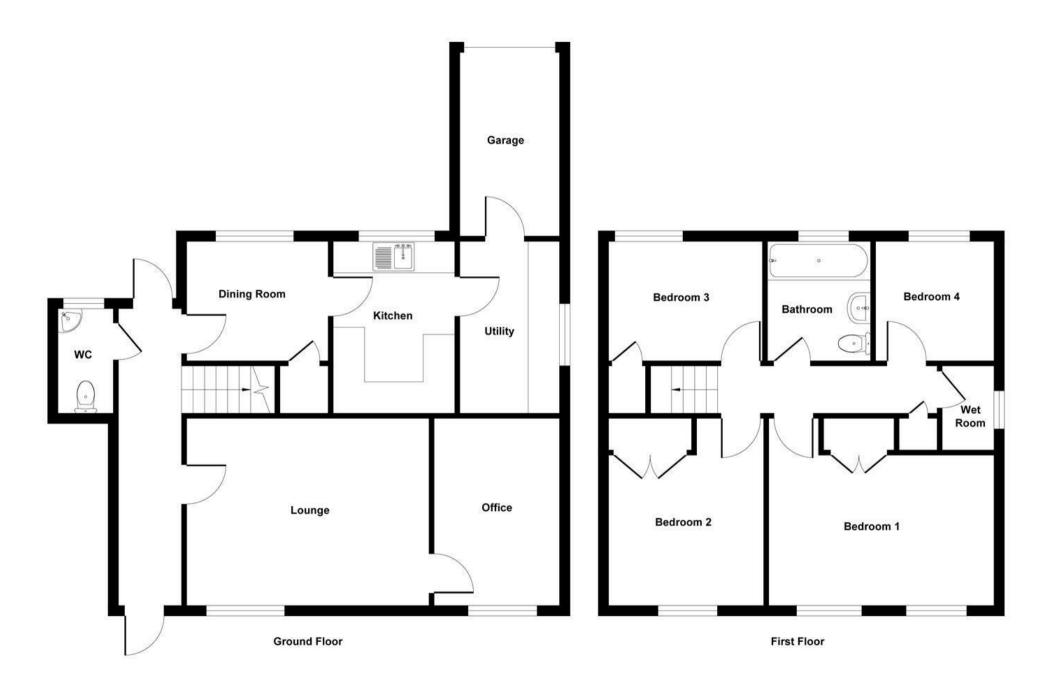

Well presented throughout, the property briefly comprises of an entrance hallway, downstairs WC, dining room, kitchen and separate utility room. A family bathroom and four generously sized bedrooms, with the primary benefitting from a wetroom occupy the first floor. Externally, the property benefits from well maintained gardens and a detached single garage with private driveway.