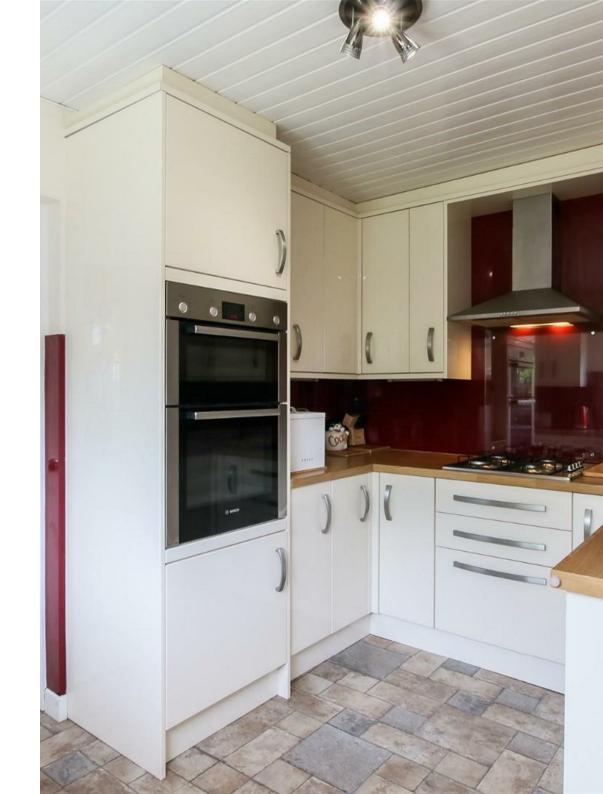

Well presented throughout, the property briefly comprises of an entrance hallway, downstairs WC, dining room, kitchen and separate utility room. A family bathroom and four generously sized bedrooms, with the primary benefitting from a wetroom occupy the first floor. Externally, the property benefits from well maintained gardens and a detached single garage with private driveway.