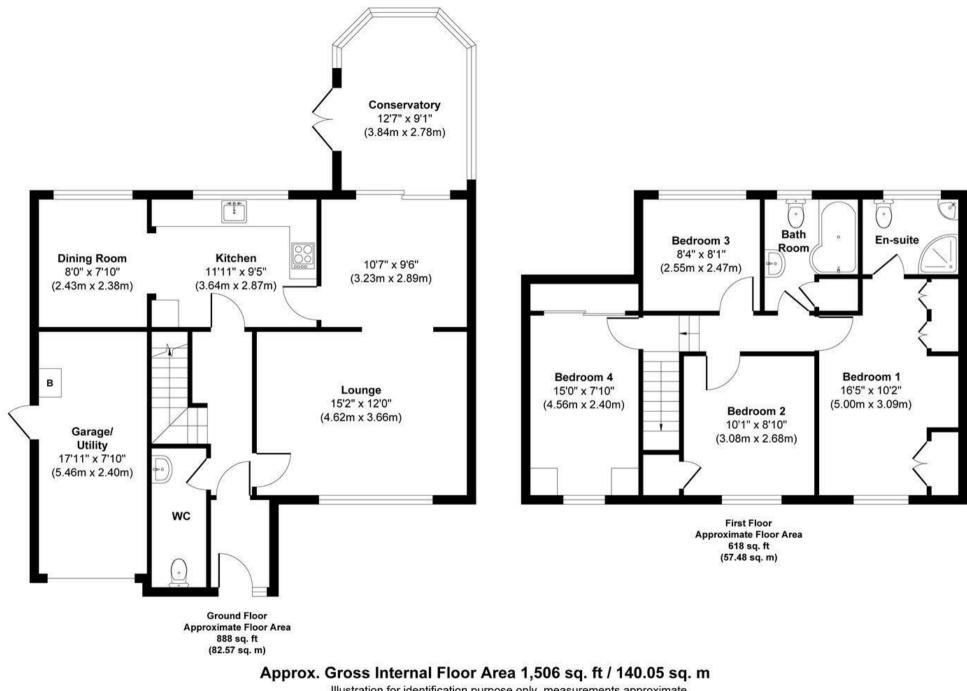

## Alexander Hudson Estates

Sales Particulars

Mount Close

Killingworth

NE12 6GE

Alexander Hudson Estates introduces to market this four bedroom, detached family home in Killingworth, NE12.

Beautifully presented and maintained throughout, the property briefly comprises of a entrance hallway, downstairs WC, spacious living room, dining room, kitchen and a sunny conservatory extension. Four bedrooms, one benefiting from an En-suite shower room and a family bathroom occupy the first floor. Externally, the front of the property benefits from a well maintained lawned garden with driveway, providing off street private parking and access to the integral garage. A sunny lawned garden with multiple patio seating areas is located to the rear.

Illustration for identification purpose only, measurements approximate and not to scale, unauthorized reproduction is prohibited. All rights reserved for Alexander Hudson Estates