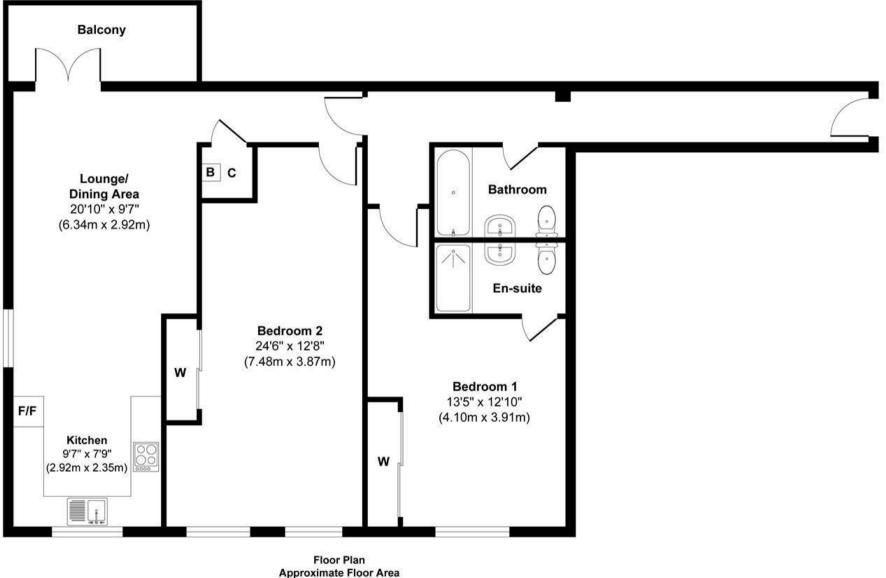

Bright and spacious throughout, the property benefits from allocated parking, secure gated residents entry system and lift access. Internally, the property briefly comprises of a spacious entrance hall, bathroom, spacious living/ dining room and kitchen and two bedrooms, the primary benefitting from an En-suite shower room.

Approx. Gross Internal Floor Area 1,071 sq. ft / 99.50 sq. m

Illustration for identification purpose only, measurements approximate and not to scale, unauthorized reproduction is prohibited. All rights reserved for Alexander Hudson Estates