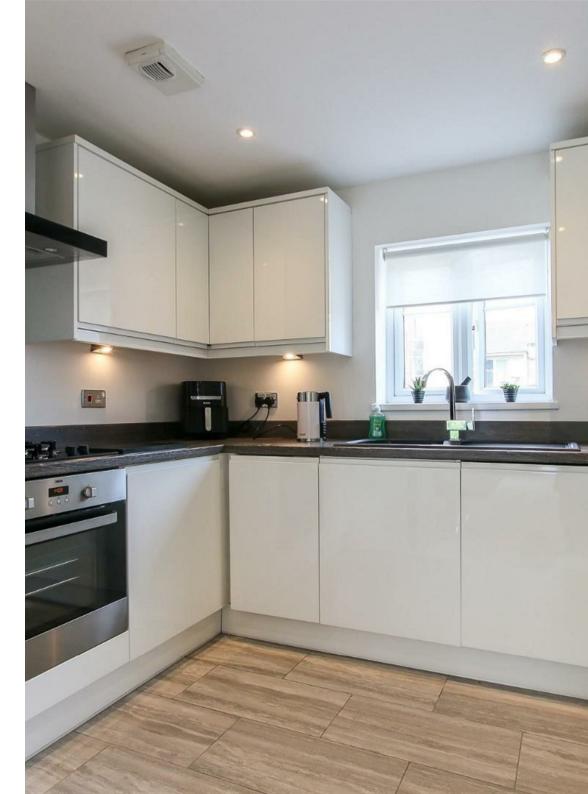

Bright and spacious throughout, the property benefits from allocated parking, secure gated residents entry system and lift access. Internally, the property briefly comprises of a spacious entrance hall, bathroom, spacious living/ dining room and kitchen and two bedrooms, the primary benefitting from an En-suite shower room.