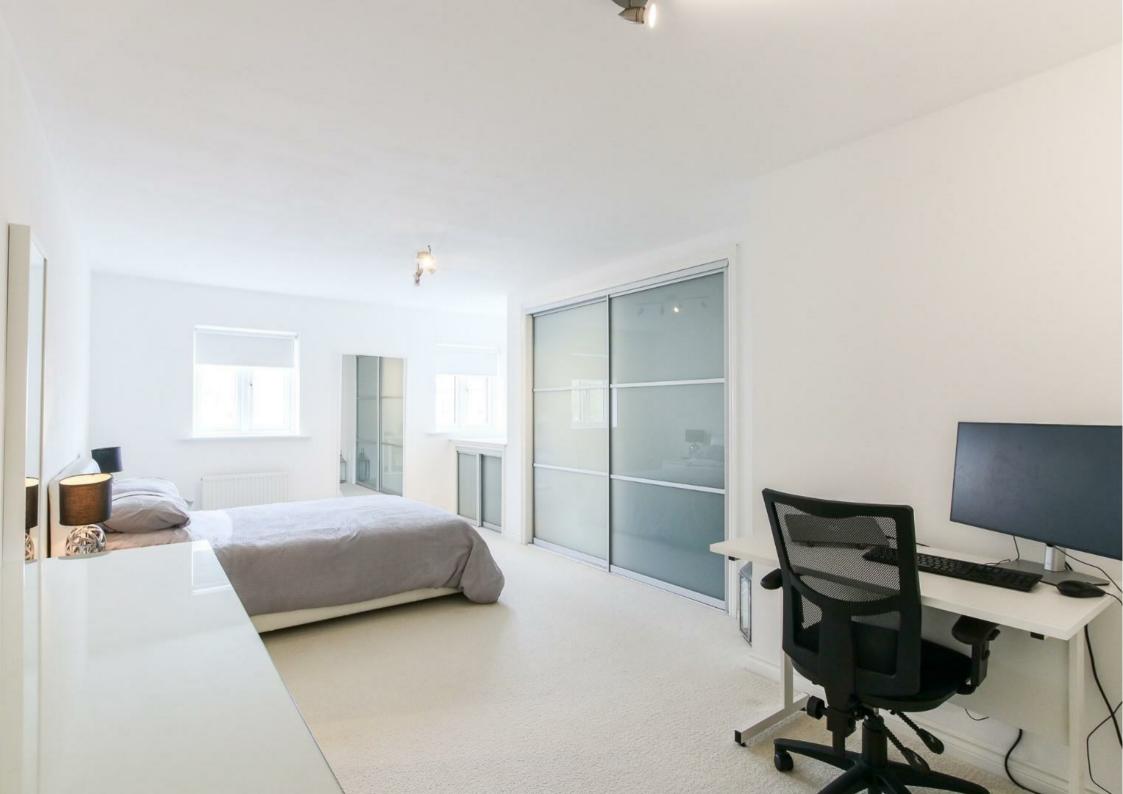

Bright and spacious throughout, the property benefits from allocated parking, secure gated residents entry system and lift access. Internally, the property briefly comprises of a spacious entrance hall, bathroom, spacious living/ dining room and kitchen and two bedrooms, the primary benefitting from an En-suite shower room.