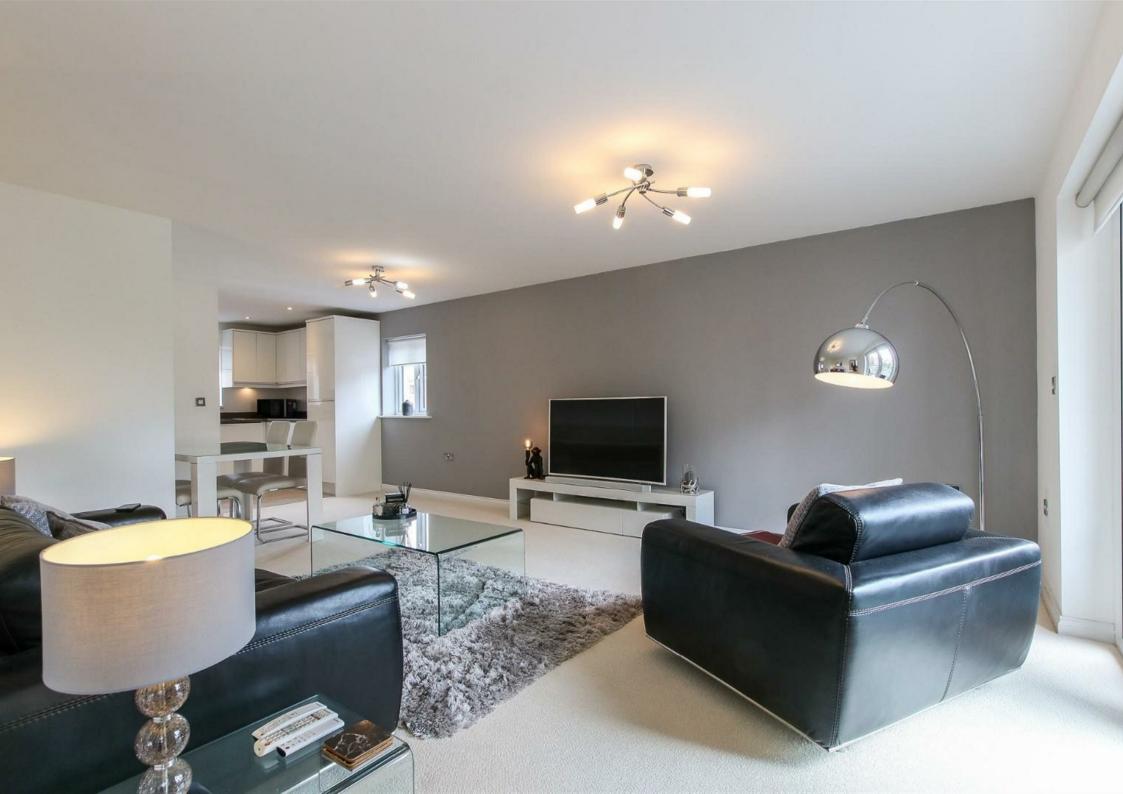

Bright and spacious throughout, the property benefits from allocated parking, secure gated residents entry system and lift access. Internally, the property briefly comprises of a spacious entrance hall, bathroom, spacious living/ dining room and kitchen and two bedrooms, the primary benefitting from an En-suite shower room.