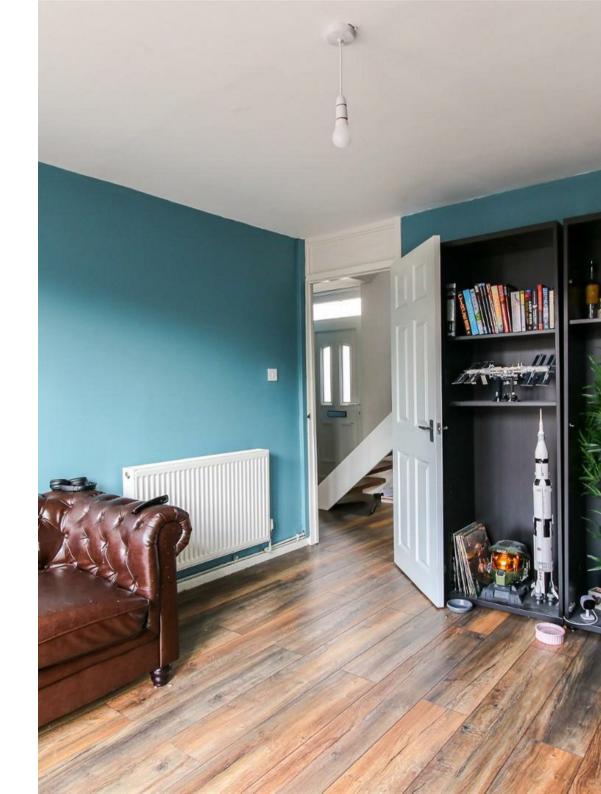

The property briefly comprises of an entrance hallway, downstairs WC, store room, living room and an open plan kitchen/dining room. Two generously sized bedrooms and a family bathroom occupy the first floor. Externally, the property benefits from a sunny, low maintenance rear garden.