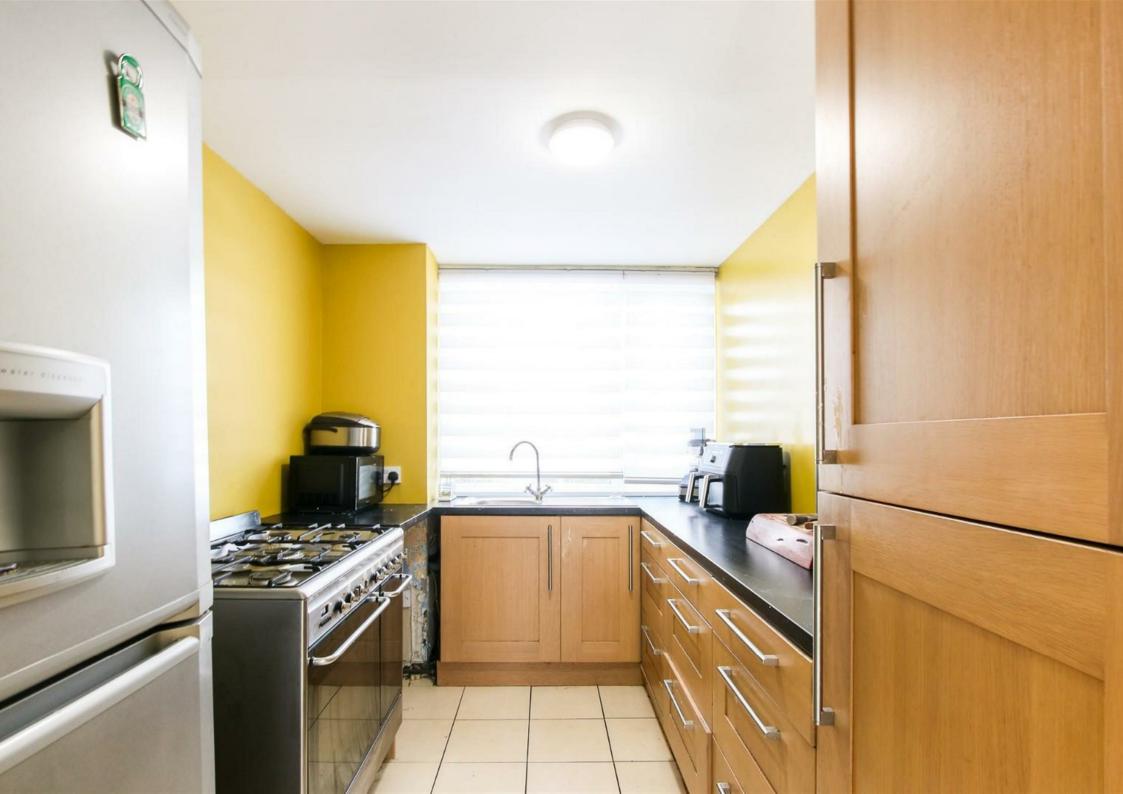

The property briefly comprises of an entrance hallway, downstairs WC, store room, living room and an open plan kitchen/dining room. Two generously sized bedrooms and a family bathroom occupy the first floor. Externally, the property benefits from a sunny, low maintenance rear garden.