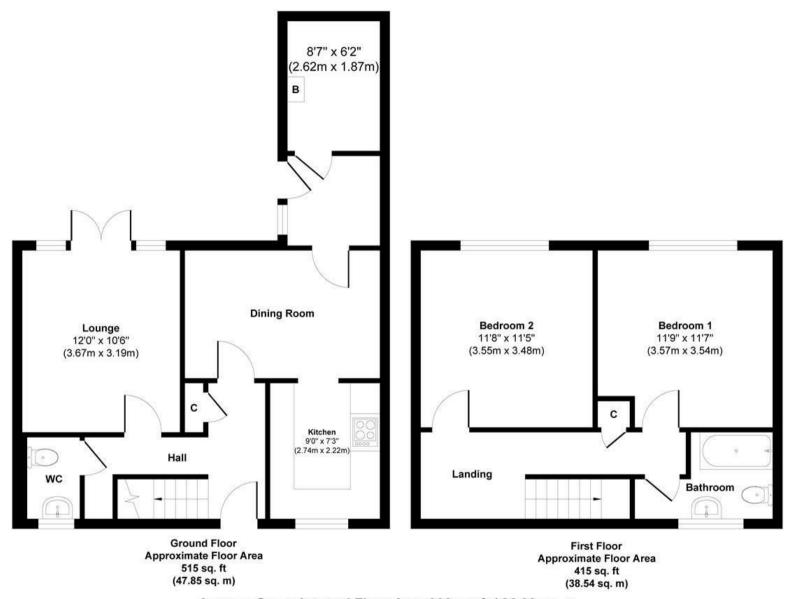

The property briefly comprises of an entrance hallway, downstairs WC, store room, living room and an open plan kitchen/dining room. Two generously sized bedrooms and a family bathroom occupy the first floor. Externally, the property benefits from a sunny, low maintenance rear garden.

Tenure: Freehold Council tax band: A EPC Rating: D

Approx. Gross Internal Floor Area 930 sq. ft / 86.39 sq. m

Illustration for identification purpose only, measurements approximate and not to scale, unauthorized reproduction is prohibited. All rights reserved for