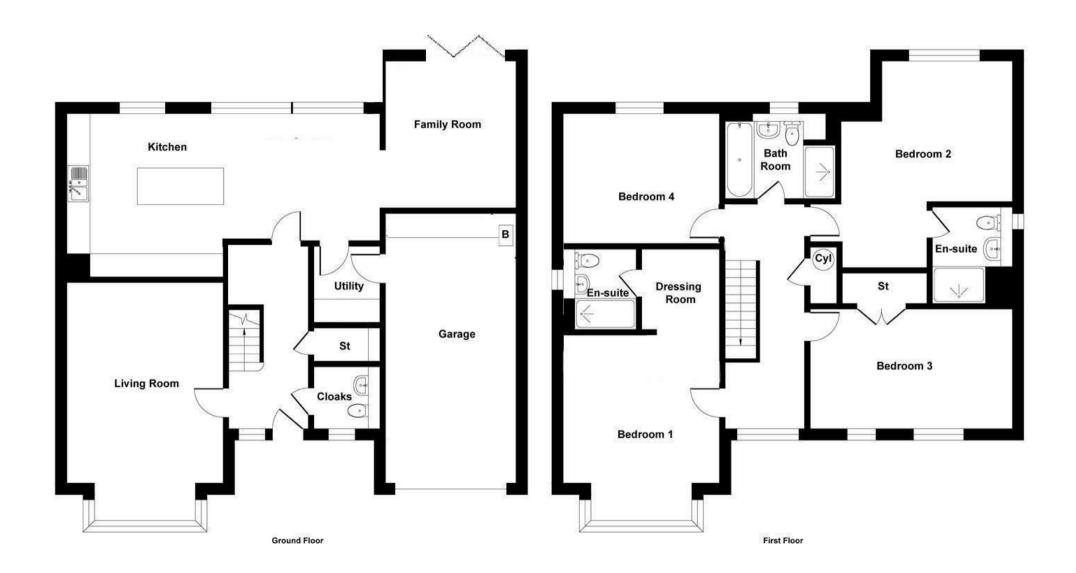

Boasting tasteful décor throughout, the property briefly comprises of an entrance hallway, living room, downstairs WC, utility room and an open plan kitchen, dining room and family room with bifold doors leading to a sunny rear garden. Four bedrooms, two benefiting from En-suite shower rooms and a family bathroom occupy the first floor.