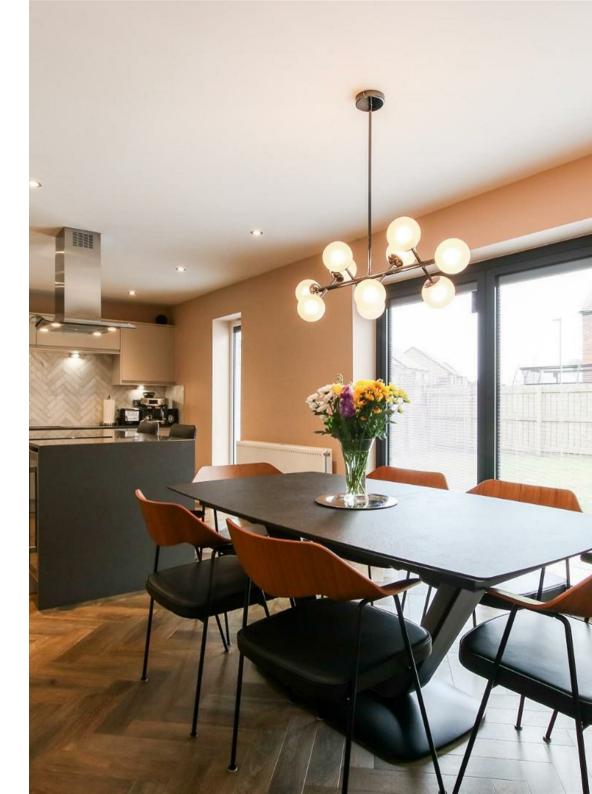

Boasting tasteful décor throughout, the property briefly comprises of an entrance hallway, living room, downstairs WC, utility room and an open plan kitchen, dining room and family room with bifold doors leading to a sunny rear garden. Four bedrooms, two benefiting from En-suite shower rooms and a family bathroom occupy the first floor.